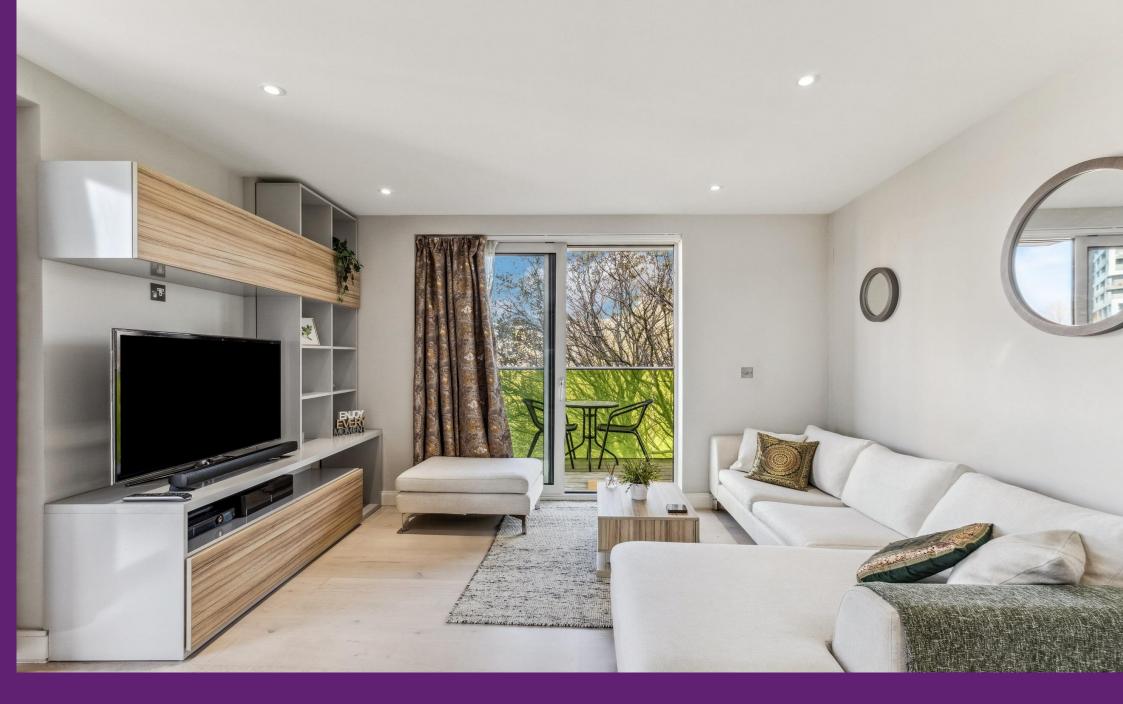

## SHORT LET

All Bills Included

A beautifully furnished and in great condition two double bedroom, with two bathrooms benefiting from secure underground parking.

This stunning flat consists of a bright dual aspect open plan reception, dining and living area with floor to ceiling windows with electrically operated blinds, two double bedrooms, two modern bathrooms (one is en-suite) and a fully fitted kitchen with built in Siemens appliances. The apartment also benefits from double glazed windows, Wandsworth Council tax (2nd cheapest in London) and underfloor heating.

Residents in the development further benefit from Google Nest smart energy-saving thermostat with app control, allocated storage unit, daytime concierge, 24/7 CCTV, allocated underground parking and EV charging station within the underground parking and secure bike storage.