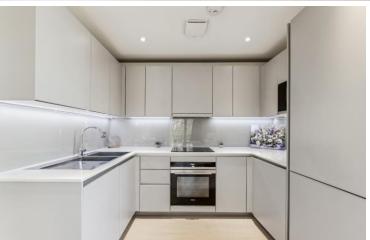

## SHORT LET

All Bills Included

A beautifully furnished and in great condition two double bedroom, with two bathrooms benefiting from secure underground parking.

This stunning flat consists of a bright dual aspect open plan reception, dining and living area with floor to ceiling windows with electrically operated blinds, two double bedrooms, two modern bathrooms (one is en-suite) and a fully fitted kitchen with built in Siemens appliances. The apartment also benefits from double glazed windows, Wandsworth Council tax (2nd cheapest in London) and underfloor heating.