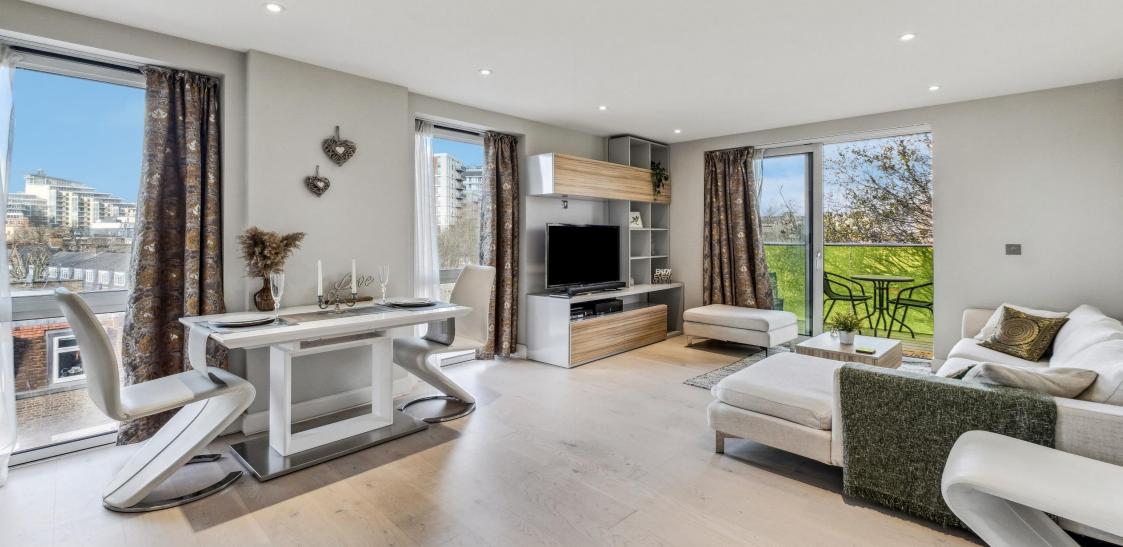

## SHORT LET

All Bills Included

A beautifully furnished and in great condition two double bedroom, with two bathrooms benefiting from secure underground parking.

This stunning flat consists of a bright dual aspect open plan reception, dining and living area with floor to ceiling windows with electrically operated blinds, two double bedrooms, two modern bathrooms (one is en-suite) and a fully fitted kitchen with built in Siemens appliances. The apartment also benefits from double glazed windows, Wandsworth Council tax (2nd cheapest in London) and underfloor heating.

Residents in the development further benefit from Google Nest smart energy-saving thermostat with app control, allocated storage unit, daytime concierge, 24/7 CCTV, allocated underground parking and EV charging station within the underground parking and secure bike storage.