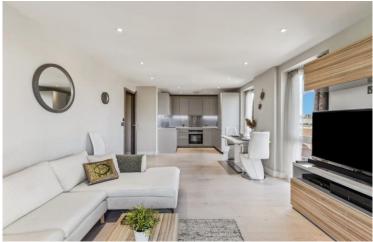

## SHORT LET

All Bills Included

A beautifully furnished and in great condition two double bedroom, with two bathrooms benefiting from secure underground parking.

This stunning flat consists of a bright dual aspect open plan reception, dining and living area with floor to ceiling windows with electrically operated blinds, two double bedrooms, two modern bathrooms (one is en-suite) and a fully fitted kitchen with built in Siemens appliances. The apartment also benefits from double glazed windows, Wandsworth Council tax (2nd cheapest in London) and underfloor heating.

Residents in the development further benefit from Google Nest smart energy-saving thermostat with app control, allocated storage unit, daytime concierge, 24/7 CCTV, allocated underground parking and EV charging station within the underground parking and secure bike storage.