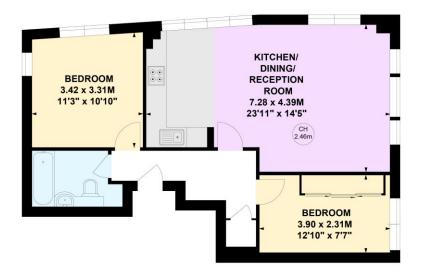

This spacious two bedroom apartment benefits from a dual aspect open plan kitchen / reception room. There are two double bedrooms, both with excellent storage opportunity with wooden floors running through the enquire property. The bathroom benefits a shower over a large bath which has been recently redecorated. Furthermore, there is abundant hallway storage.

## Chestertons Battersea Park & Nine Elms Lettings

59 Battersea Bridge Road London SW11 3AU batterseapark@chestertons.co.uk 02030408269 chestertons.co.uk

Key :

Second Floor

Not to scale, for guidance only and must not be relied upon as a statement of fact. All measurements and areas are approximate only