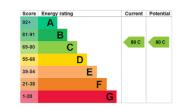

## Minimum Term: Deposit Required: Local Authority: Council Tax Band: EPC Rating: C

**Furnished** 

12 months £2,884.62 London Borough of Wandsworth F