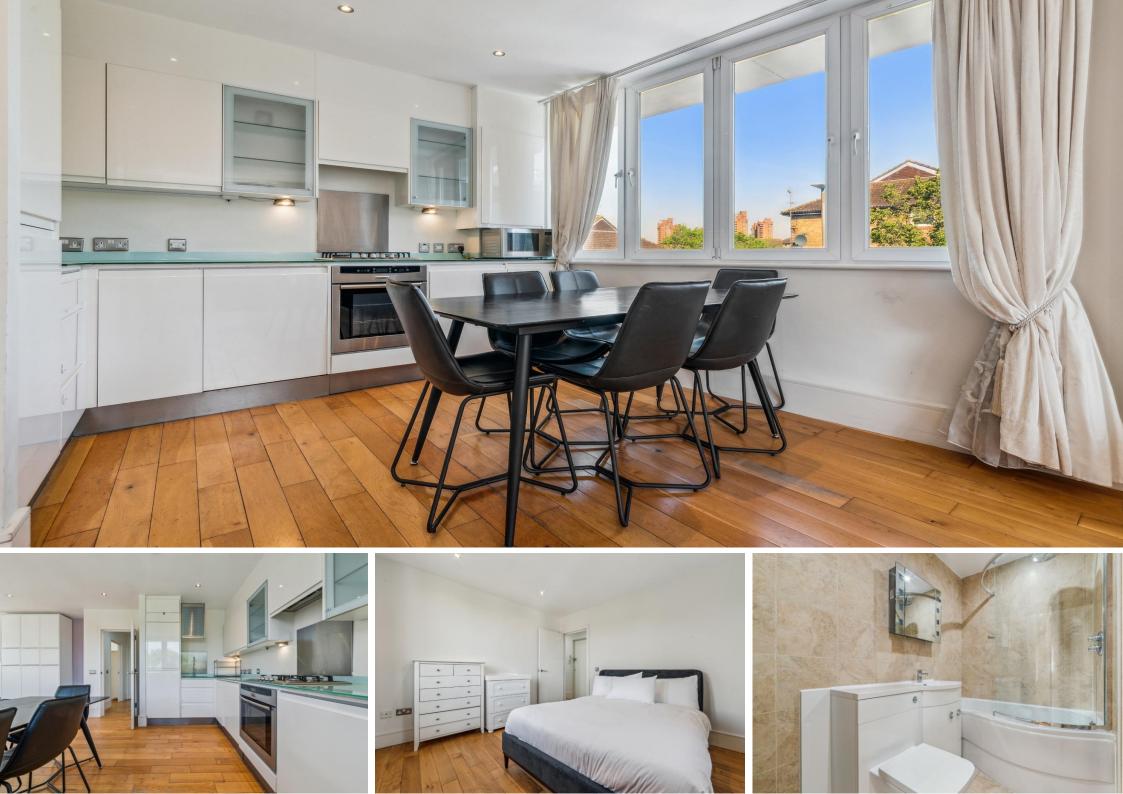

Kingswater Place London, SW11

A fantastic bright and newly redecorated two double bedroom apartment with wooden floors, a modern kitchen and bathroom with gated and fob entry. Located next to Battersea Bridge, the River Thames and Battersea Park.

This spacious two bedroom apartment benefits from a dual aspect open plan kitchen / reception room. There are two double bedrooms, both with excellent storage opportunity with wooden floors running through the enquire property. The bathroom benefits a shower over a large bath which has been recently redecorated. Furthermore, there is abundant hallway storage.