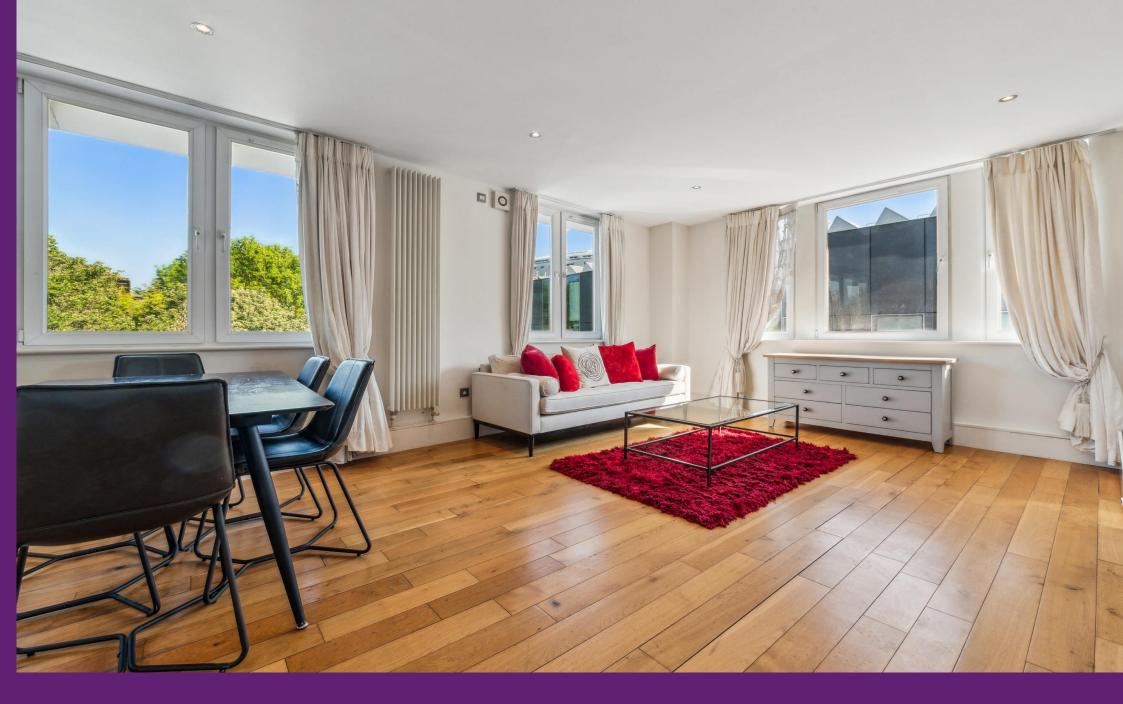

Kingswater Place London, SW11

A fantastic bright and newly redecorated two double bedroom apartment with wooden floors, a modern kitchen and bathroom with gated and fob entry. Located next to Battersea Bridge, the River Thames and Battersea Park.

This spacious two bedroom apartment benefits from a dual aspect open plan kitchen / reception room. There are two double bedrooms, both with excellent storage opportunity with wooden floors running through the enquire property. The bathroom benefits a shower over a large bath which has been recently redecorated. Furthermore, there is abundant hallway storage.