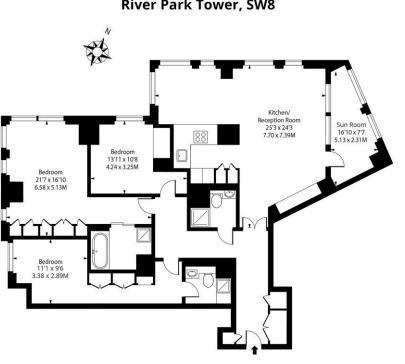

## Approx Gross Internal Area 1471 Sq Ft - 136.66 Sq M

(Includes Limited Use Area - 28 Sq Ft)

Drawn in accordance with IPMS 3B: Residential

For Illustration Purposes Only - Not to Scale Ref: No. 50388

Chesterton Global Ltd trading as Chestertons for themselves and for the vendor of this property whose agents they are, give notice that (i) these particulars do not constitute any part of an offer or contract, (ii) all statements contained within these particulars are made without responsibility on the part of Chestertons or the vendor, (iii) whilst made in good faith, none of the statements contained within these particulars are to be relied upon as a statement or representation of fact, (iv) any intending purchasers must satisfy themselves by inspection or otherwise as to the correctness of each of the statements contained within these particulars, (v) the vendor does not make or give either Chestertons or any person in their employment any authority to make or give representation or warranty whatsoever in relation to this property. Wide angle lenses may be used. @Copyright Chestertons | Chesterton Global Ltd | Registered Office 40 Connaught Street, Hyde Park, London W2 2AB Registered Company Number 05334580.