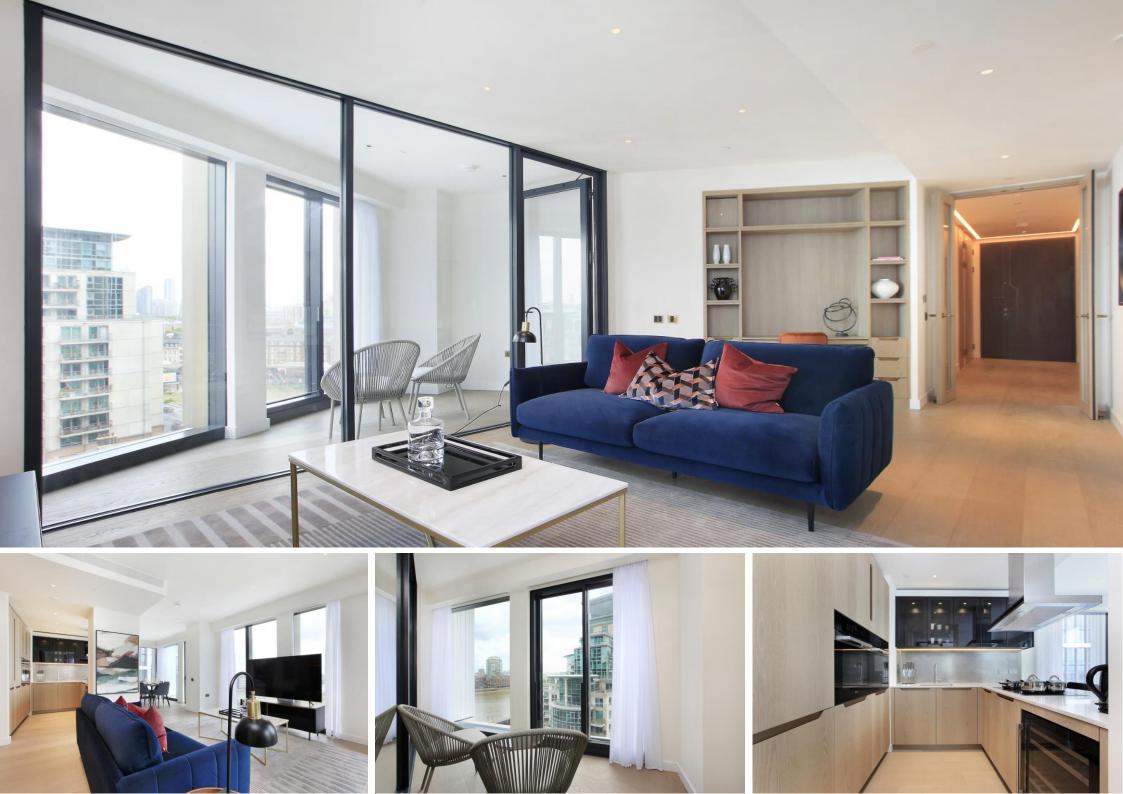

River Park Tower 1 Nine Elms Lane, SW8

CHESTERTONS

Step into luxury living with this stunning upper floor apartment boasting over 1470 Sq. Ft. of space which has been beautifully designed with high-end finishes and stylish decor throughout. This brand new modern property features three generous bedrooms, a stunning open plan reception room and modern kitchen with integrated appliances and space for dining, a winter garden, three luxurious bathrooms and ample of storage, offering a sophisticated yet comfortable living experience. The apartment is beautifully designed with high-end finishes and stylish decor throughout.

Located on Nine Elms Lane, near Larkhall Park and close to the new Battersea Power Station development, Battersea Park and the river. The development enjoys an on-site porter.

- Fantastic New Build Apartment
- Three Luxurious Bathrooms
- Bright and Spacious
- Open Plan Reception
- Exceptional Amenities
- Winter Garden