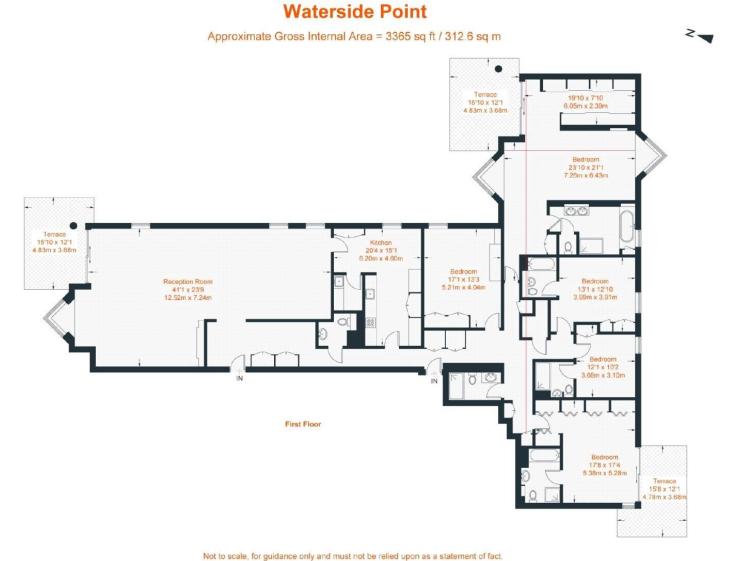

Waterside Point 2 Anhalt Road, SW11

A unique lateral apartment in one of Battersea's most imposing Riverside developments. Comprising of 3300 square feet of internal living space and with unparalleled views of the river Thames and Albert Bridge. 4 parking spaces and 24hr concierge.

- Located in the exclusive Waterside Point Development.
- High Specification 5 bedroom, 6 bedroom lateral apartment.
- Unparalleled views of the river Thames.
- Walking distance to The Kings Road, Battersea Park Station and Queenstown Road Main Line Stations

## Chestertons Battersea Park & Nine Elms Lettings

59 Battersea Bridge Road London SW11 3AU batterseapark@chestertons.co.uk 02030408269 chestertons.co.uk

Not to scale, for guidance only and must not be relied upon as a statement of fact All measurements and areas are approximate only and have been prepared in accordance with the current edition of the RICS Code of Measuring Practice.