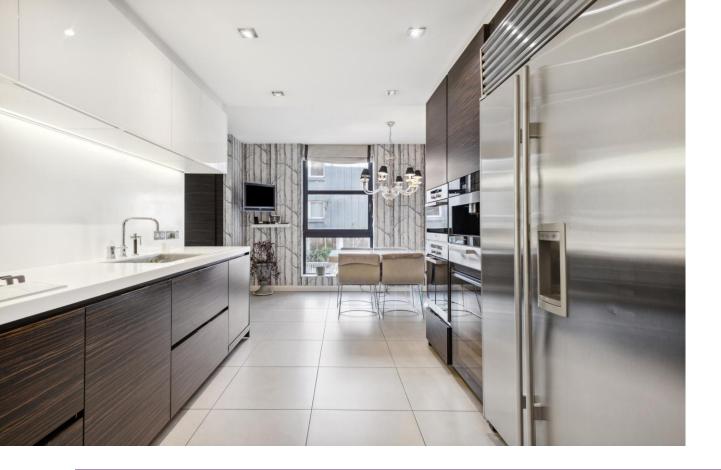

Waterside Point 2 Anhalt Road, SW11

A unique lateral apartment in one of Battersea's most imposing Riverside developments. Comprising of 3300 square feet of internal living space and with unparalleled views of the river Thames and Albert Bridge. 4 parking spaces and 24hr concierge.

- Located in the exclusive Waterside Point Development.
- High Specification 5 bedroom, 6 bedroom lateral apartment.
- Unparalleled views of the river Thames.
- Walking distance to The Kings Road, Battersea Park Station and Queenstown Road Main Line Stations