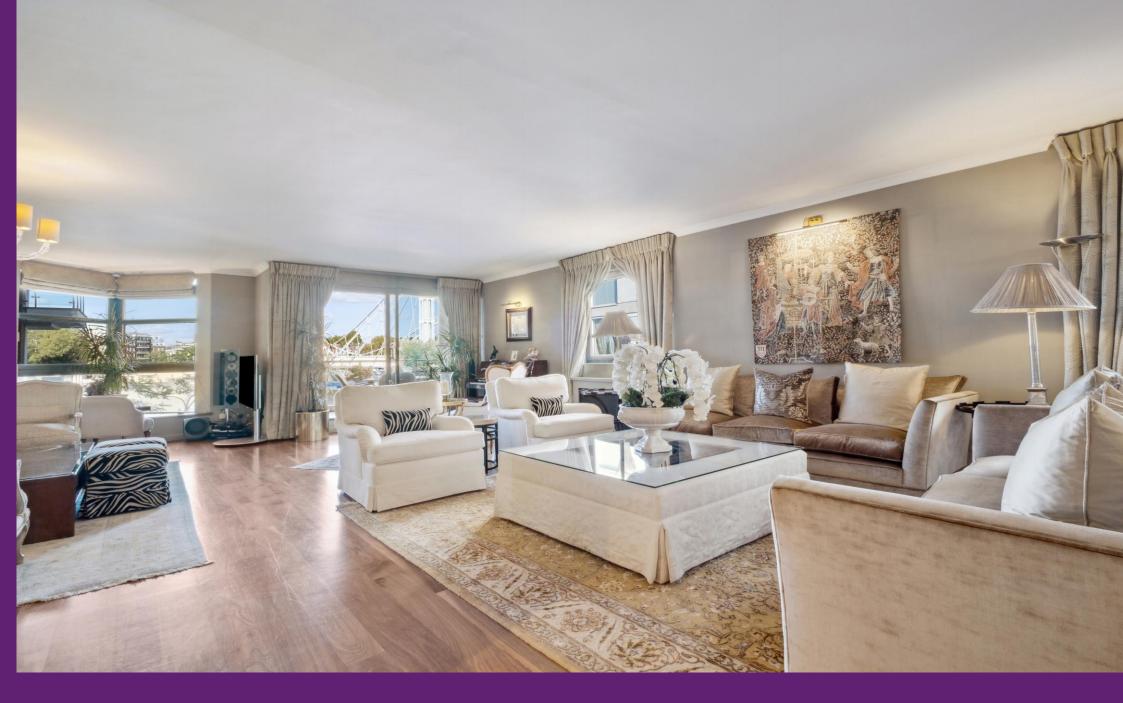

Waterside Point 2 Anhalt Road, SW11

A unique lateral apartment in one of Battersea's most imposing Riverside developments. Comprising of 3300 square feet of internal living space and with unparalleled views of the river Thames and Albert Bridge. 4 parking spaces and 24hr concierge.

- Located in the exclusive Waterside Point Development.
- High Specification 5 bedroom, 6 bedroom lateral apartment.
- Unparalleled views of the river Thames.
- Walking distance to The Kings Road, Battersea Park Station and Queenstown Road Main Line Stations