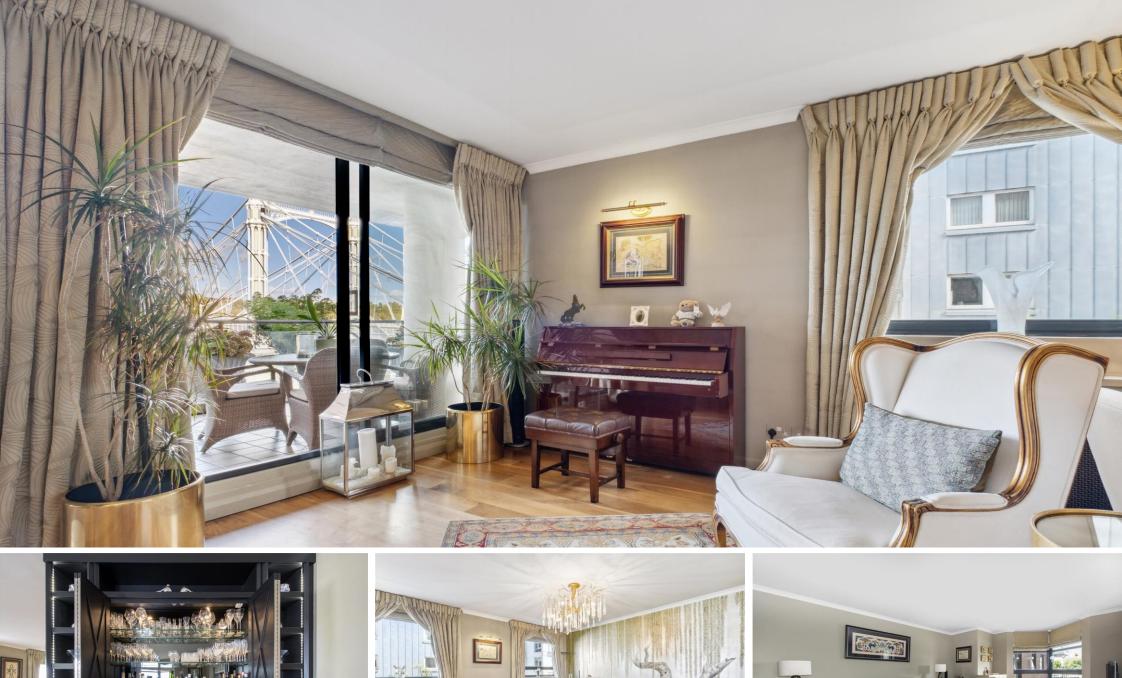

Waterside Point 2 Anhalt Road, SW11

A unique lateral apartment in one of Battersea's most imposing Riverside developments. Comprising of 3300 square feet of internal living space and with unparalleled views of the river Thames and Albert Bridge. 4 parking spaces and 24hr concierge.

- Located in the exclusive Waterside Point Development.
- High Specification 5 bedroom, 6 bedroom lateral apartment.
- Unparalleled views of the river Thames.
- Walking distance to The Kings Road, Battersea Park Station and Queenstown Road Main Line Stations