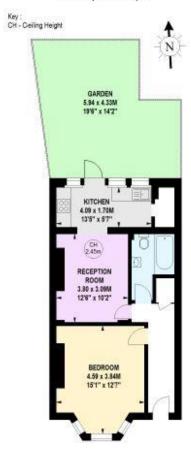

## Alderburt Terrace, SW8

Approximate gross internal area

51.00 sq m / 549 sq ft

Lower Ground Floor

This floor plan is a representation for guidance purposes only, not for valuation.

Any figure is approximate and must not be relied on as a statement of fact.