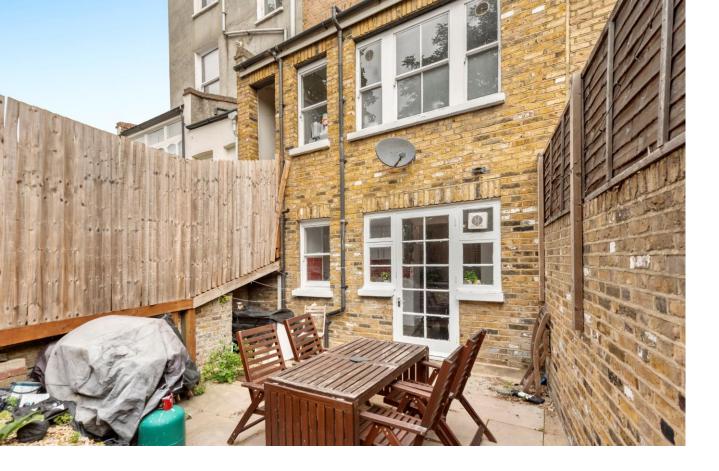

The property benefits from a spacious bedroom with lots of storage, a contemporary bathroom with shower over the bath, and a bright living room leading to a modern kitchen.

The property also benefits from a private patio garden.