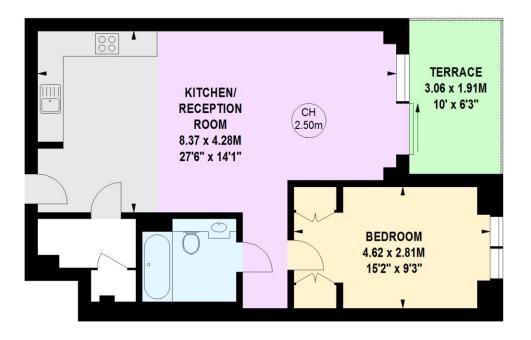

# Bowden House, SW11

Approximate gross internal area

58.81 sq m / 633 sq ft

Key : CH - Ceiling Height

## **Third Floor**

This floor plan is a representation for guidance purposes only, not for valuation. Any figure is approximate and must not be relied on as a statement of fact. Copyright of Wyatt Dixon Homes