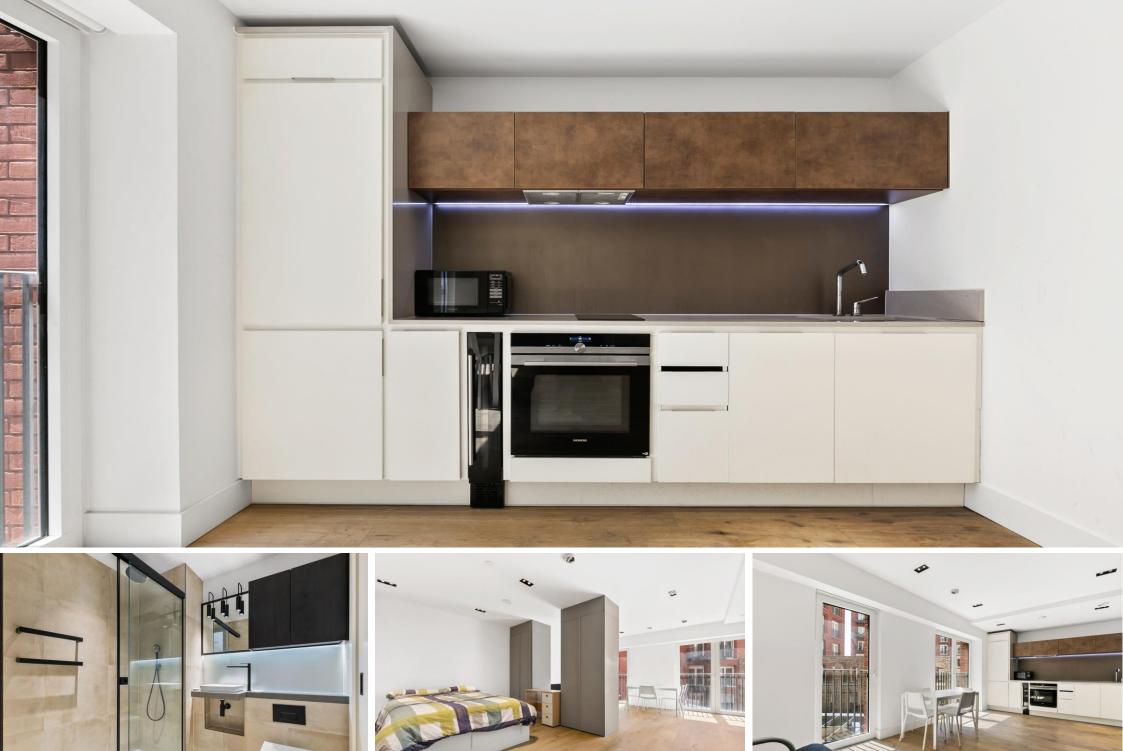

Exchange Gardens London, SW8

This large and immaculately presented studio apartment is located in the desirable Exchange Gardens development and offered on a furnished basis. Available immediately!

The apartment benefits from bright and open plan living with a fully fitted integrated kitchen appliances and highend finishes. There is a modern bathroom featuring a walk-in shower and premium fixtures.