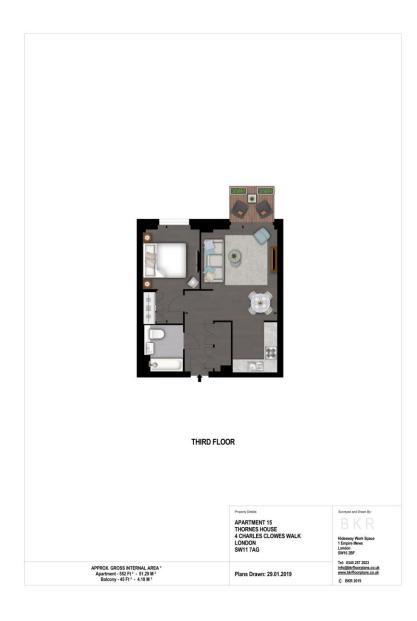

Thornes House 4 Charles Clowes Walk, SW11

CHESTERTONS

A luxury one-bedroom apartment enviably located in the heart of Nine Elms and within a stone's throw of the American Embassy. The modern apartment is finished to the highest of standards throughout, also boasting branded appliances in the kitchen and a private balcony.

Furnished with boutique Italian Furniture these apartments features state of the art appliances, underfloor heating, comfort cooling systems, floor to ceiling windows allowing for an abundance of natural light as well as TV's and an abundance of storage throughout.