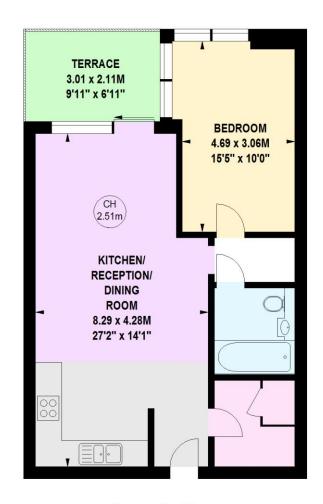

## Radley House, SW11

Approximate gross internal area 60.57 sq m / 652 sq ft

Key:

CH - Ceiling Height

## **Seventh Floor**

This floor plan is a representation for guidance purposes only, not for valuation.

Any figure is approximate and must not be relied on as a statement of fact.

Copyright of Wyatt Dixon Homes