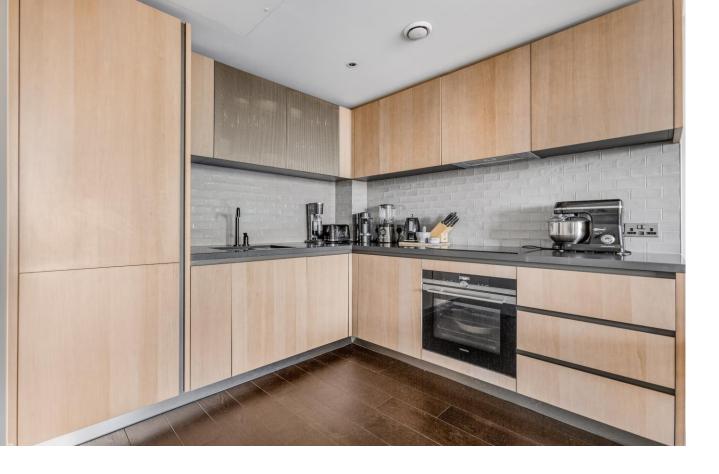

This luxury apartment has been developed to the highest of specifications throughout and benefits from views of Battersea Park. Set on the 7th floor with lift access, it comprises a large, master bedroom with excellent, fitted wardrobe space and integrated lighting. There is a bright reception with a fully-integrated, open-plan kitchen and floor-to-ceiling windows leading to a large, private balcony.