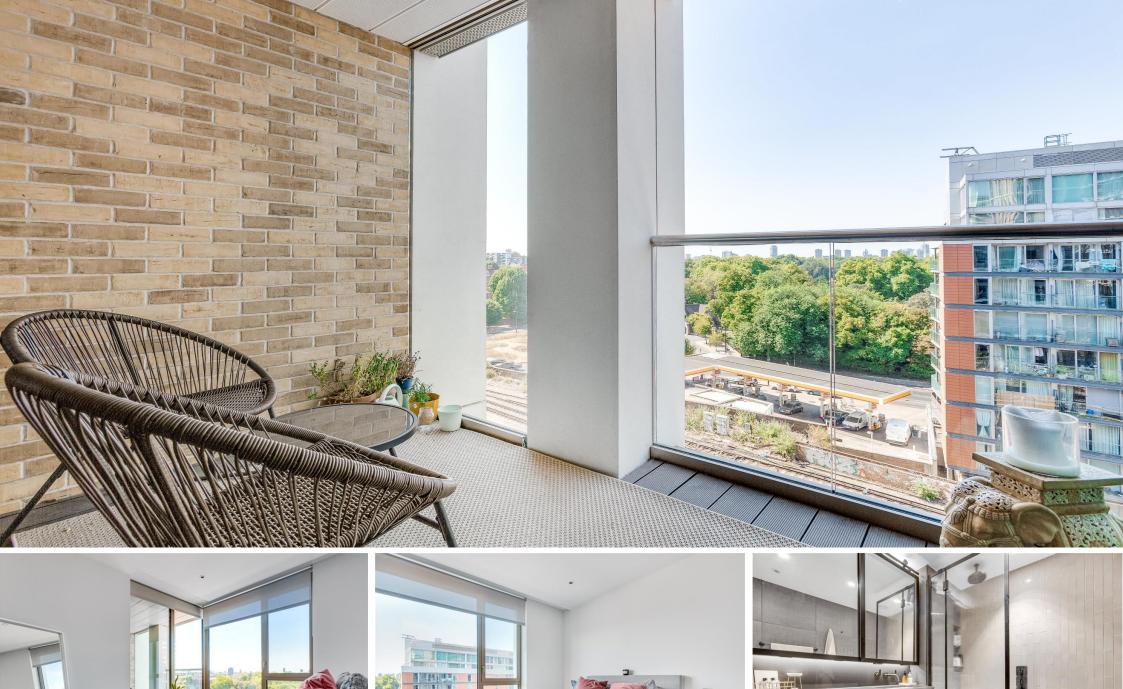

This luxury apartment has been developed to the highest of specifications throughout and benefits from views of Battersea Park. Set on the 7th floor with lift access, it comprises a large, master bedroom with excellent, fitted wardrobe space and integrated lighting. There is a bright reception with a fully-integrated, open-plan kitchen and floor-to-ceiling windows leading to a large, private balcony.

Radley House forms part of the new Prince of Wales Drive development which is located just moments from Battersea Park station. It additionally benefits from 24-hour concierge and a luxury spa with a swimming pool, sauna, steam room, residents' gym and male and female changing rooms. You are excellently positioned between Battersea Park and Battersea Power Station, offering generous transport options and a plethora of new restaurants, shops, cafes, bars, gyms, works spaces and weekly events.

- 24 Hour Concierge
- Residents Pool
- Spa Facilities
- Steam Room & Sauna
- Private Balcony
- Near Battersea Power Station