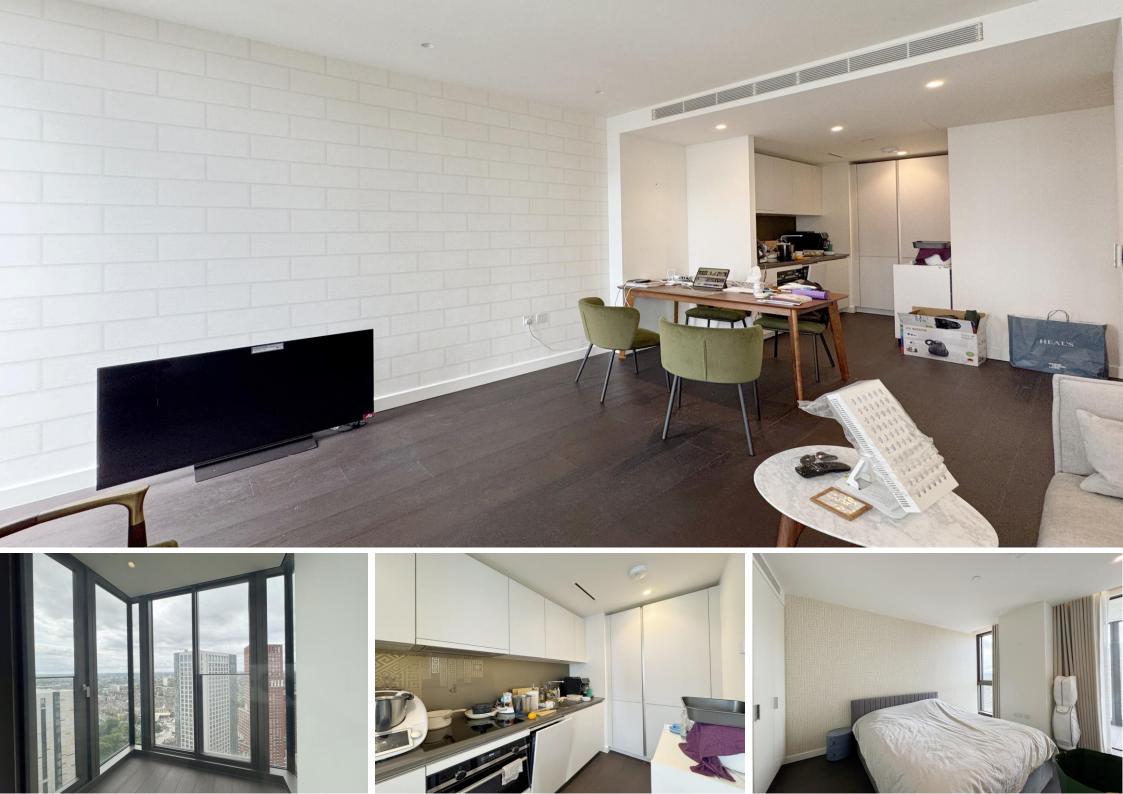

Damac Tower 67 Bondway, SW8

A must-see one-bedroom one-bathroom apartment in the spectacular Damac Tower, moments from Vauxhall Station. The apartment offers breath-taking views of London and the River Thames from the 30th floor.

DAMAC Tower Nine Elms London is nestled between Vauxhall and Nine Elms and offers the ultimate in branded living experiences with interiors by renowned luxury design house, Versace Home. Artistic director, Donatella Versace, has considered every design detail.

- Stunning Views
- 30th Floor
- 23rd Floor Pool
- Resident Gym
- 24 Hour Concierge
- Cinema Room