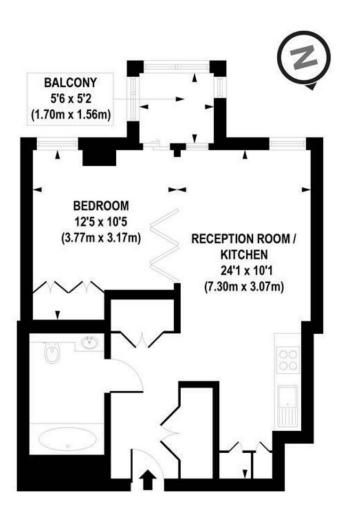

## APPROX. GROSS INTERNAL FLOOR AREA 467 sq. ft / 43.41 sq. m

Chesterton UK Services Limited trading as Chestertons for themselves and for the vendor of this property whose agents they are, give notice that (i) these particulars do not constitute any part of an offer or contract,(ii) all statements contained within these particulars are made without responsibility on the part of Chestertons or the vendor, (iii) whilst made in good faith, none of the statements contained within these particulars are to be relied upon as a statement or representation of fact, (iv) any intending purchasers must satisfy themselves by inspection or otherwise as to the correctness of each of the statements contained within these particulars, (v) the vendor does not make or give either Chestertons or any person in their employment any authority to make or give representation or warranty whatsoever in relation to this property. Wide angle lenses may be used. @Copyright Chestertons | Chestertons | Chesterton Global Ltd | Registered Office 40 Connaught Street, Hyde Park, London W2 2AB Registered Company Number 05334580.