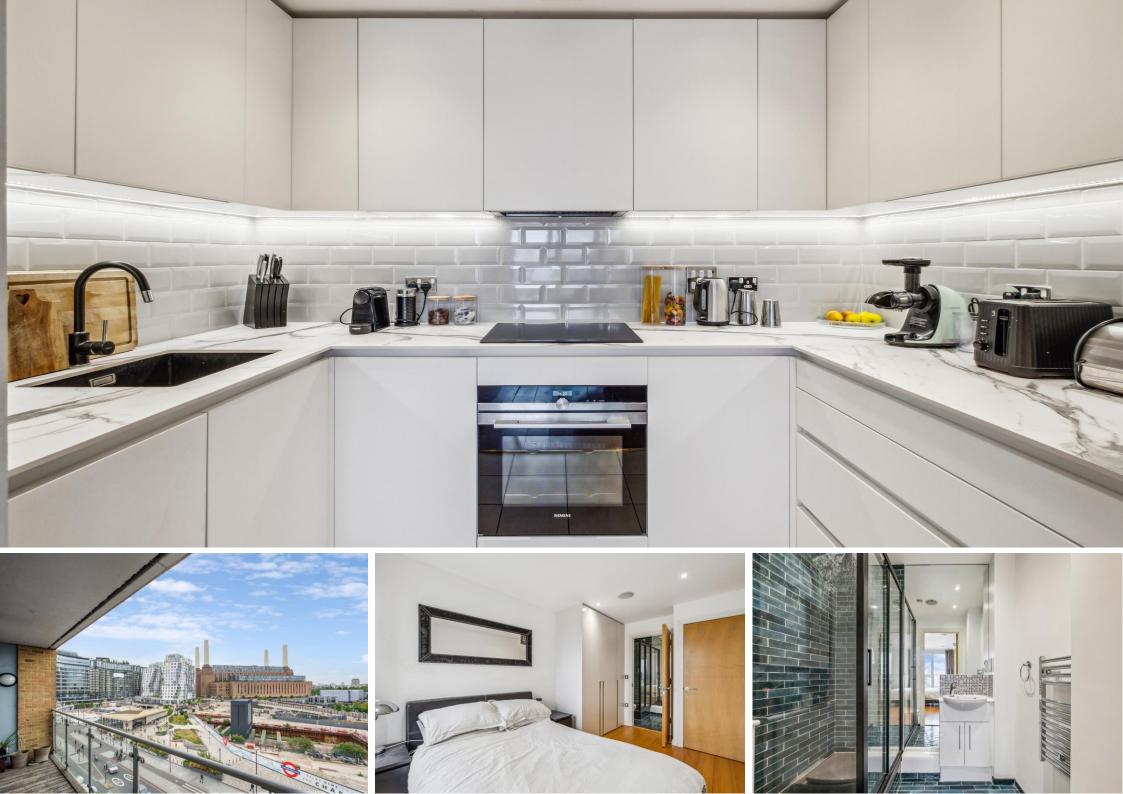

#### SHORT LET with bills included.

A superb recently modernised tow bedroom apartment on the sixth floor of Viridian Apartments. The apartment benefits from two modern bathrooms (one en-suite) and a bright open plan kitchen reception with access onto your private balcony offering exquisite views of Battersea Power Station and The River Thames.

There are wooden floors throughout the property and excellent built in storage. The property is available on a fully furnished basis.

Viridian Apartments is excellently located opposite Battersea Power Station and the Northern Line underground with easy access to Queenstown Road and Battersea Park Overground stations. Furthermore, both Battersea Park and The River Thames are a short walk from the property offering beautiful scenery. The redevelopment of Battersea Power Station has created a new central hub South of the river, with ever-growing options for restaurants, shopping, cafes and activities.

The development offers 24-hour concierge with secure fob access, a residents gym, cycle storage and communal gardens.

- Short Let
- Bills Included
- Furnished
- Balcony
- Concierge
- Residents Gym