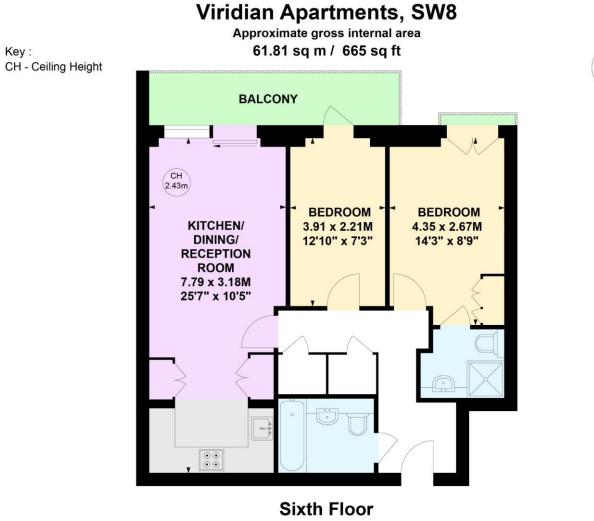

#### SHORT LET with bills included.

A superb recently modernised tow bedroom apartment on the sixth floor of Viridian Apartments. The apartment benefits from two modern bathrooms (one en-suite) and a bright open plan kitchen reception with access onto your private balcony offering exquisite views of Battersea Power Station and The River Thames.

## Chestertons Battersea Park & Nine Elms Lettings

59 Battersea Bridge Road London SW11 3AU batterseapark@chestertons.co.uk 02030408269 chestertons.co.uk

Not to scale, for guidance only and must not be relied upon as a statement of fact. All measurements and areas are approximate only