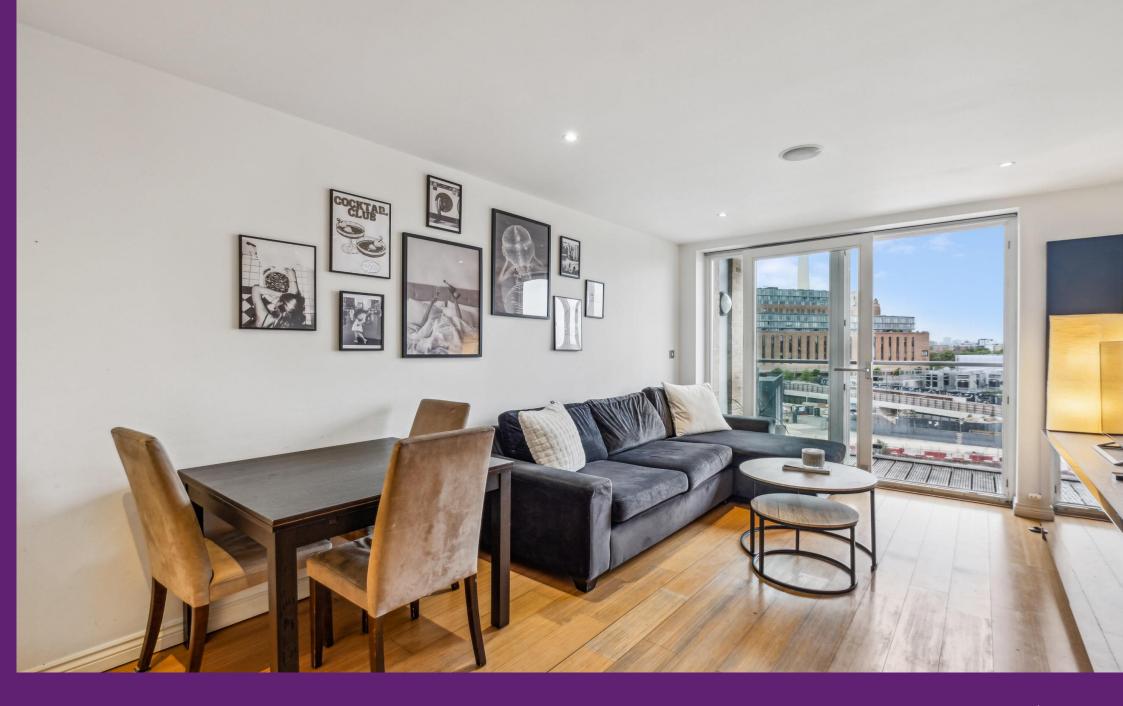

#### SHORT LET with bills included.

A superb recently modernised tow bedroom apartment on the sixth floor of Viridian Apartments. The apartment benefits from two modern bathrooms (one en-suite) and a bright open plan kitchen reception with access onto your private balcony offering exquisite views of Battersea Power Station and The River Thames.

There are wooden floors throughout the property and excellent built in storage. The property is available on a fully furnished basis.

Viridian Apartments is excellently located opposite Battersea Power Station and the Northern Line underground with easy access to Queenstown Road and Battersea Park Overground stations. Furthermore, both Battersea Park and The River Thames are a short walk from the property offering beautiful scenery. The redevelopment of Battersea Power Station has created a new central hub South of the river, with ever-growing options for restaurants, shopping, cafes and activities.

The development offers 24-hour concierge with secure fob access, a residents gym, cycle storage and communal gardens.

- Short Let
- Bills Included
- Furnished
- Balcony
- Concierge
- Residents Gym