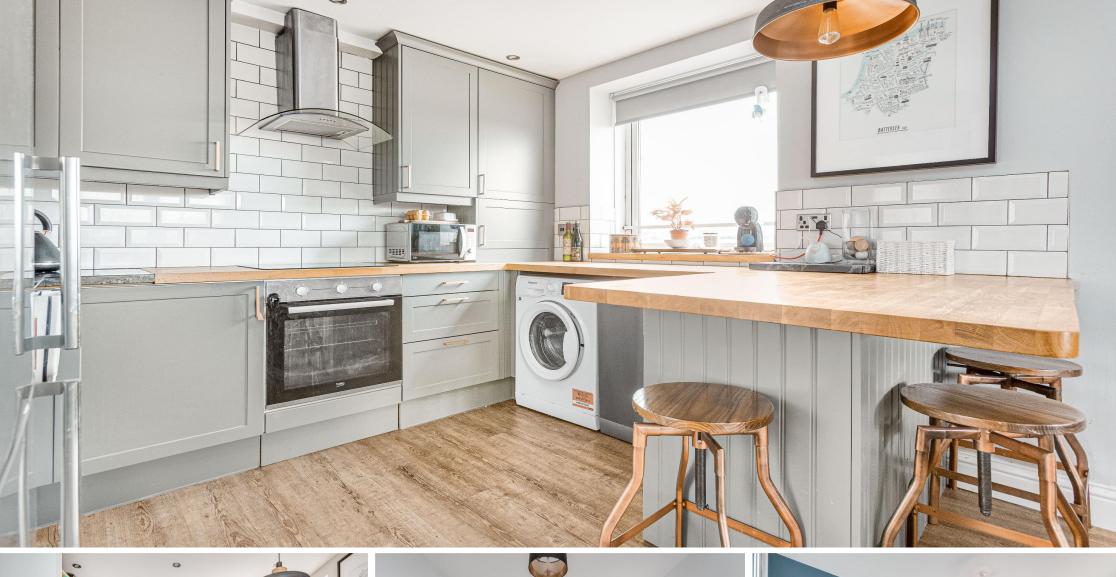

Located on the 6th floor with loft access,the property benefits from an open plan kitchen living room with breakfast bar, three double bedrooms, a contemporary bathroom and separate WC.

Park South is located moments from Queenstown road and Battersea park overgrind, as well as a short walk to Battersea Power Station underground for the northern line, and all the shops, restaurants and bars the Power Station has to offer.