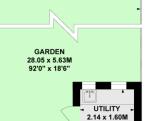

## Lansdowne Way, SW8

Approximate gross internal area 156.37 sq m / 1683 sq ft (Excluding Vaults) Vaults 7.75 sq m / 83 sq ft

**KITCHEN** 

3.44 x 3.30M 11'3" x 10'10"

> CH 2.27m

VAULT

2.00 x 1.38M

6'7" x 4'6"

ROOM

5.32 x 3.67M

17'5" x 12'0"

PATIO

VAULT

2.00 x 1.37M

Key:

CH - Ceiling Height

BEDROOM 3.57 x 2.52M 11'9" x 8'3" BEDROOM 3.26 x 2.92M 10'8" x 9'7"

First Floor

Second Floor

Lower Ground Floor Raised Ground Floor

VAULT 1.40 x 1.37M 4'7" x 4'6"

Not to scale, for guidance only and must not be relied upon as a statement of fact.

All measurements and areas are approximate only