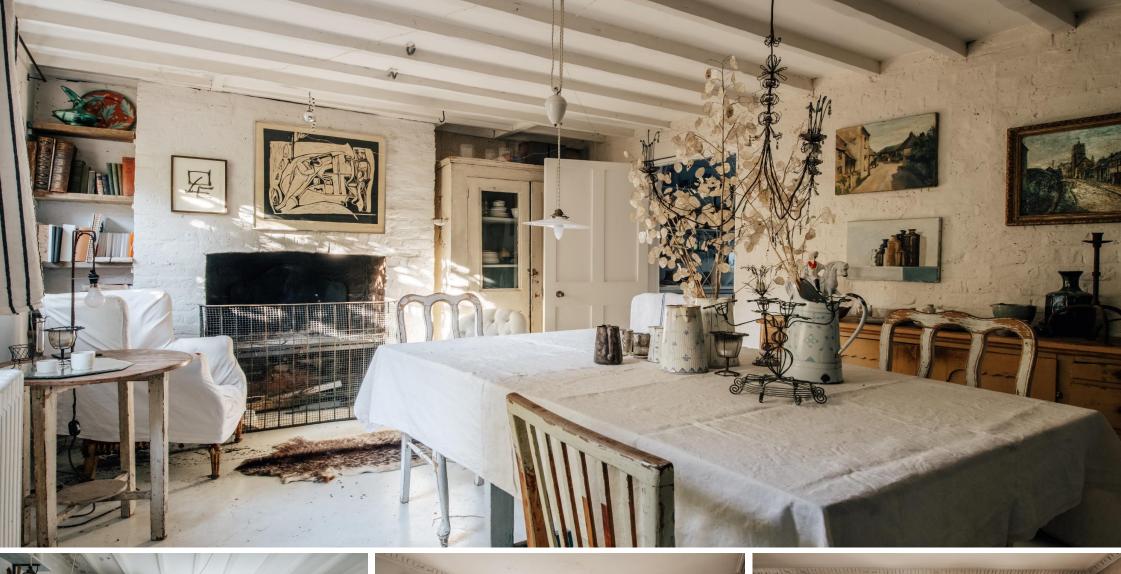

Inside, classic design elements create a warm and inviting atmosphere, while the two exquisitely crafted bathrooms enhance the property's timeless appeal. The heart of the home is its double reception room, where light floods in through generous windows located to both the front and back, creating a sense of airy space perfect for both relaxation and entertaining. The kitchen, with its classic yet refined design, flows seamlessly into the adjacent dining room, making it an ideal setting for family gatherings or intimate meals. Upstairs, three generously proportioned double bedrooms offer their own unique character.