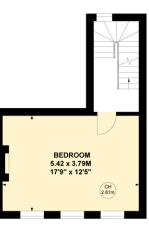

## Lansdowne Way, SW8

Approximate gross internal area 156.37 sq m / 1683 sq ft (Excluding Vaults) Vaults 7.75 sq m / 83 sq ft

**KITCHEN** 

3.44 x 3.30M 11'3" x 10'10"

> CH 2.27m

VAULT

2.00 x 1.38M

6'7" x 4'6"

ROOM

5.32 x 3.67M

17'5" x 12'0"

PATIO

VAULT

2.00 x 1.37M

Key:

CH - Ceiling Height

BEDROOM 3.57 x 2.52M 11'9" x 8'3" BEDROOM 3.26 x 2.92M 10'8" x 9'7"

First Floor

Second Floor

Lower Ground Floor Raised Ground Floor

VAULT 1.40 x 1.37M 4'7" x 4'6"

Not to scale, for guidance only and must not be relied upon as a statement of fact.