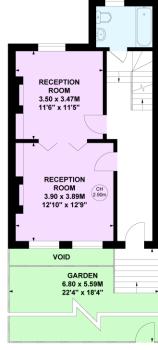

## Lansdowne Way, SW8

Approximate gross internal area 156.37 sq m / 1683 sq ft (Excluding Vaults) Vaults 7.75 sq m / 83 sq ft

**KITCHEN** 

3.44 x 3.30M 11'3" x 10'10"

> CH 2.27m

VAULT

2.00 x 1.38M

6'7" x 4'6"

ROOM

5.32 x 3.67M

17'5" x 12'0"

PATIO

VAULT

2.00 x 1.37M

Key:

CH - Ceiling Height

BEDROOM 3.57 x 2.52M 11'9" x 8'3" BEDROOM 3.26 x 2.92M 10'8" x 9'7"

First Floor

Second Floor

Lower Ground Floor Raised Ground Floor

VAULT 1.40 x 1.37M 4'7" x 4'6"

Not to scale, for guidance only and must not be relied upon as a statement of fact.

All measurements and areas are approximate only