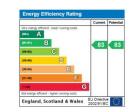

Minimum Term: Deposit Required: Local Authority: Council Tax Band: EPC Rating: B Furnished 12 months

£0.00

.