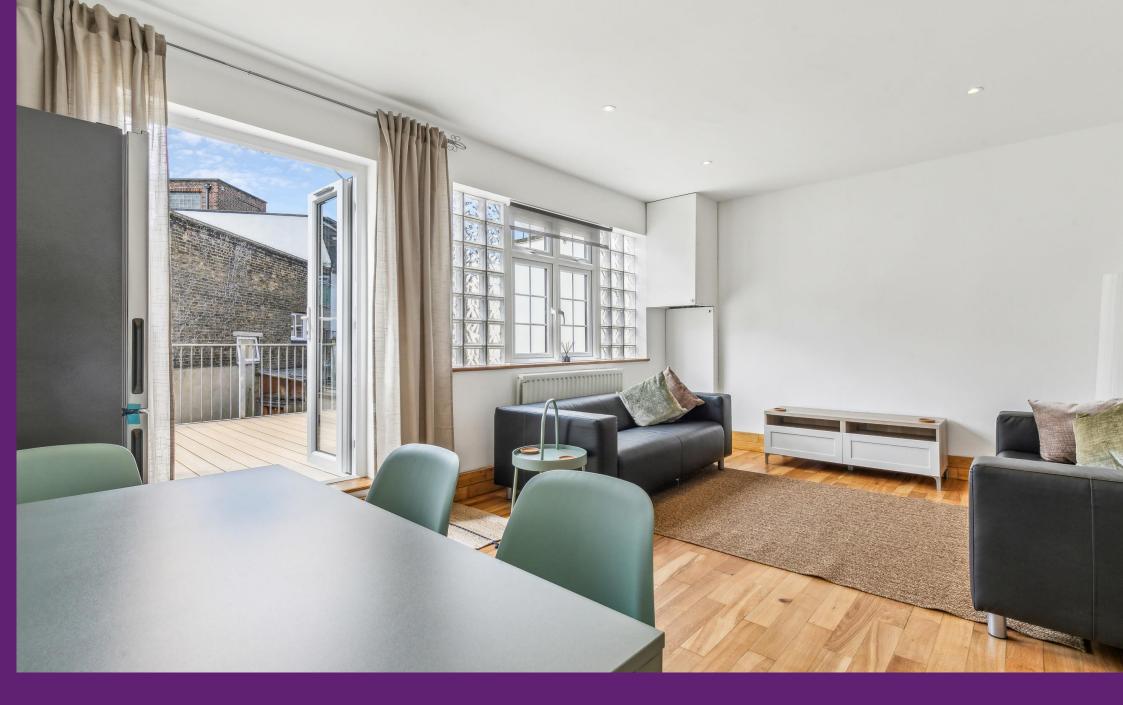

## Battersea High Street London, SW11

A recently redecorated two bedroom apartment with an immense South West facing private roof terrace kept to an excellent standard with all new furniture.

The apartment is comprised of a bright semi-open plan kitchen reception room, two double bedrooms both with excellent built-in storage and a beautifully designed bathroom.