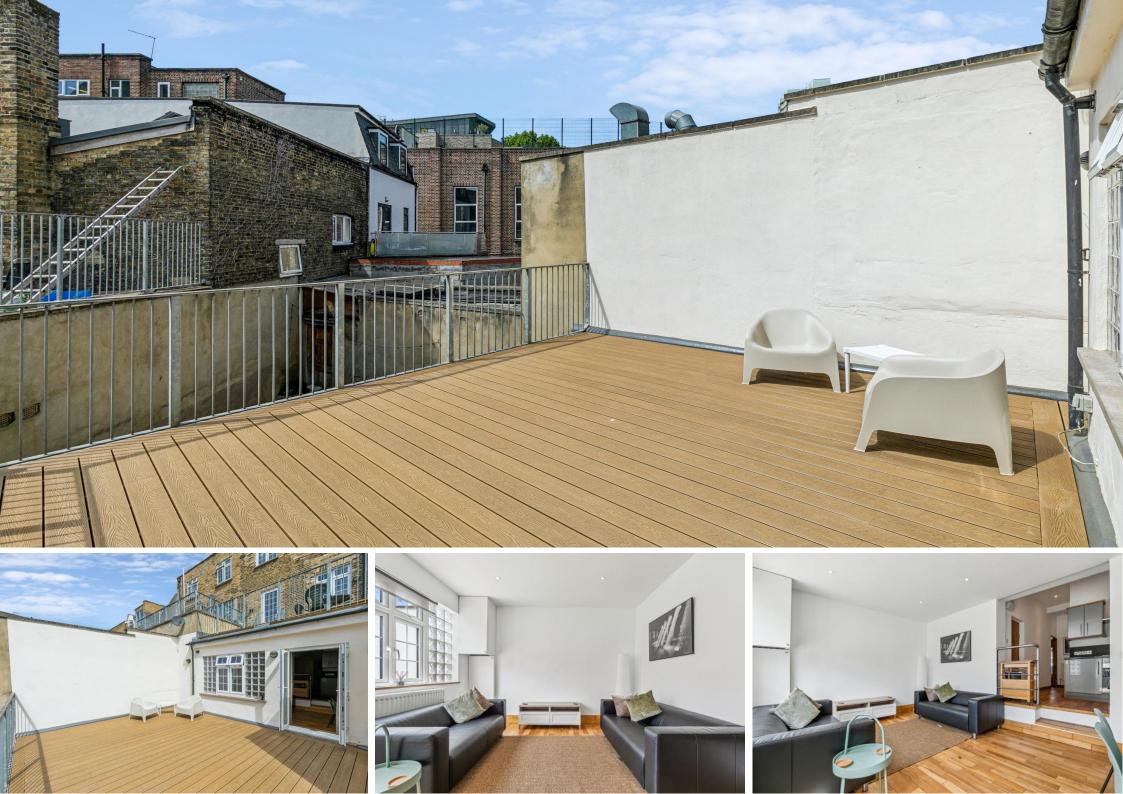

## Battersea High Street London, SW11

A recently redecorated two bedroom apartment with an immense South West facing private roof terrace kept to an excellent standard with all new furniture.

The apartment is comprised of a bright semi-open plan kitchen reception room, two double bedrooms both with excellent built-in storage and a beautifully designed bathroom.