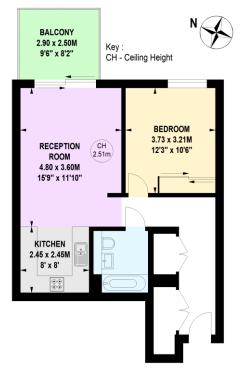

## Fitzroy House, Palmer Road, SW11 Approximate gross internal area 54.53 sq m / 587 sq ft

Fourth Floor

Not to scale, for guidance only and must not be relied upon as a statement of fact. All measurements and areas are approximate only