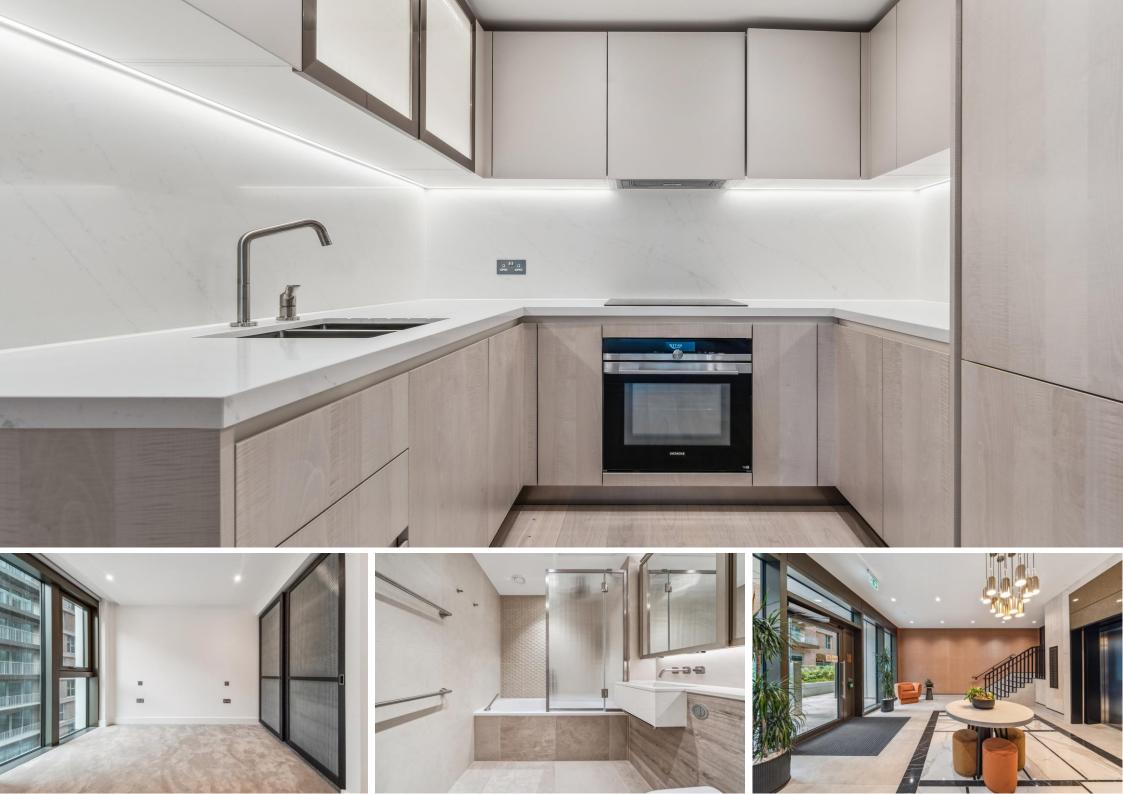

Fitzroy House 6 Palmer Road, SW11

CHESTERTONS

A fantastic one-bedroom apartment in the sought after Prince Of Wales Development in Battersea.

Prince of Wales Development and offers luxury living close to Battersea Park and Battersea Power station. The property is beautifully finished boasting a large bedroom with built in storage, a luxurious bathroom and modern fully integrated kitchen with open plan living room and a large private balcony. The property further benefits form a private balcony, 24-hour concierge and swimming pool.

- Underfloor heating
- 24-hour concierge & security
- Residents pool
- Sauna / steam room
- Vitality pool
- Communal terrace