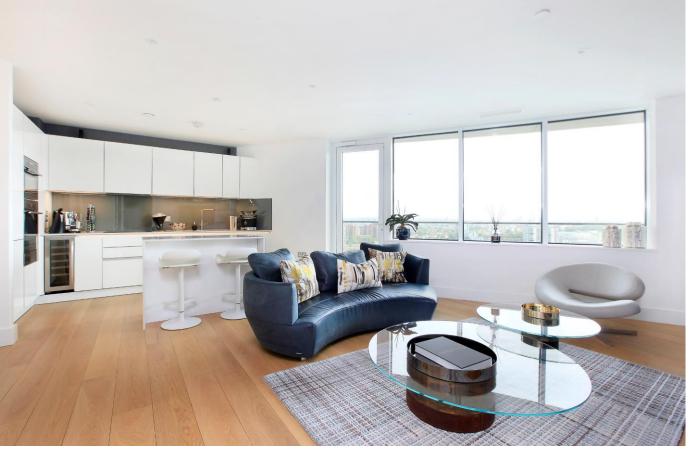

Benefitting from a bright, open-plan kitchen/reception and dining room and a large private balcony with breathtaking views across London, this property delivers excellent entertaining space.

The large master bedroom offers an en suite shower room and access to the wrap-around balcony.

There is a further double bedroom with built- in wardrobes and a stylish family bathroom.

The property has been finished to a high-specification throughout. Every inch of the interior has been considered, from the high-quality fixtures, including a bar, and bespoke fitted kitchen to the underfloor heating and comfort cooling.