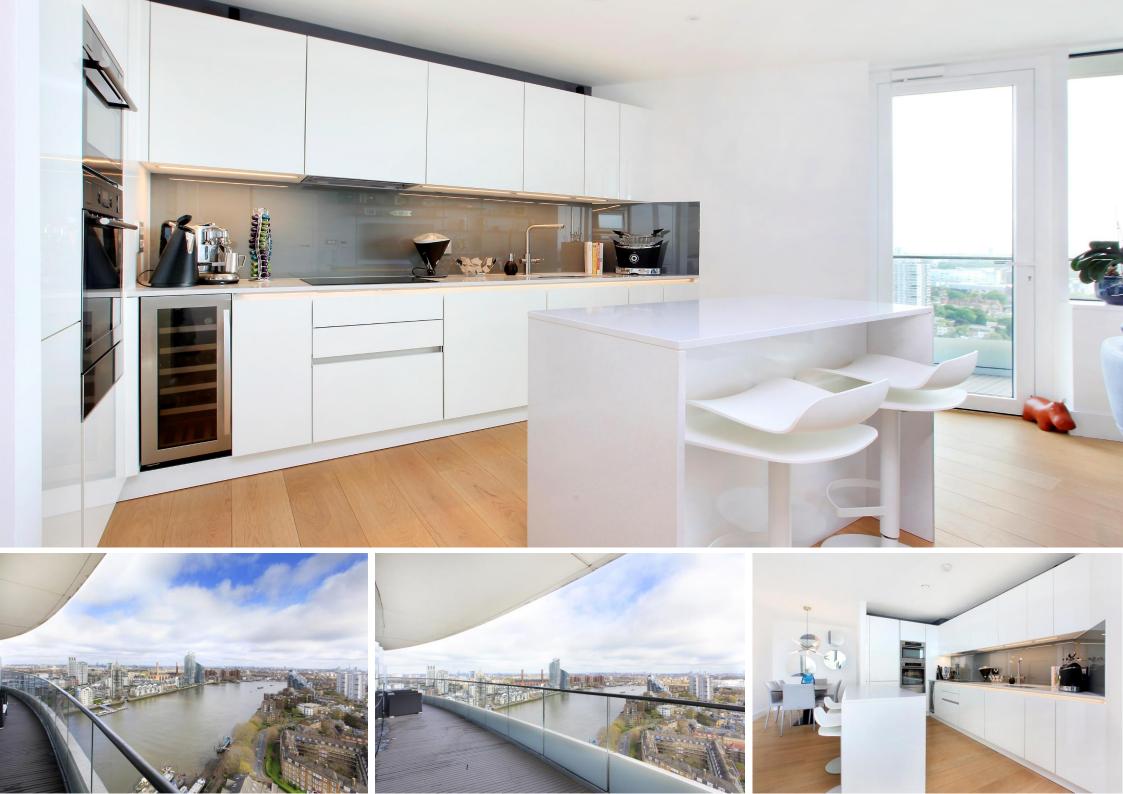

Benefitting from a bright, open-plan kitchen/reception and dining room and a large private balcony with breathtaking views across London, this property delivers excellent entertaining space.

The large master bedroom offers an en suite shower room and access to the wrap-around balcony.

The City is also easily accessible by boat from the nearby Imperial Wharf or Plantation Wharf Pier, offering a very convenient and relaxing commute.

- Bright and Spacious
- 24 Hour Concierge
- Resident Gym
- Huge Terrace
- Stunning Views