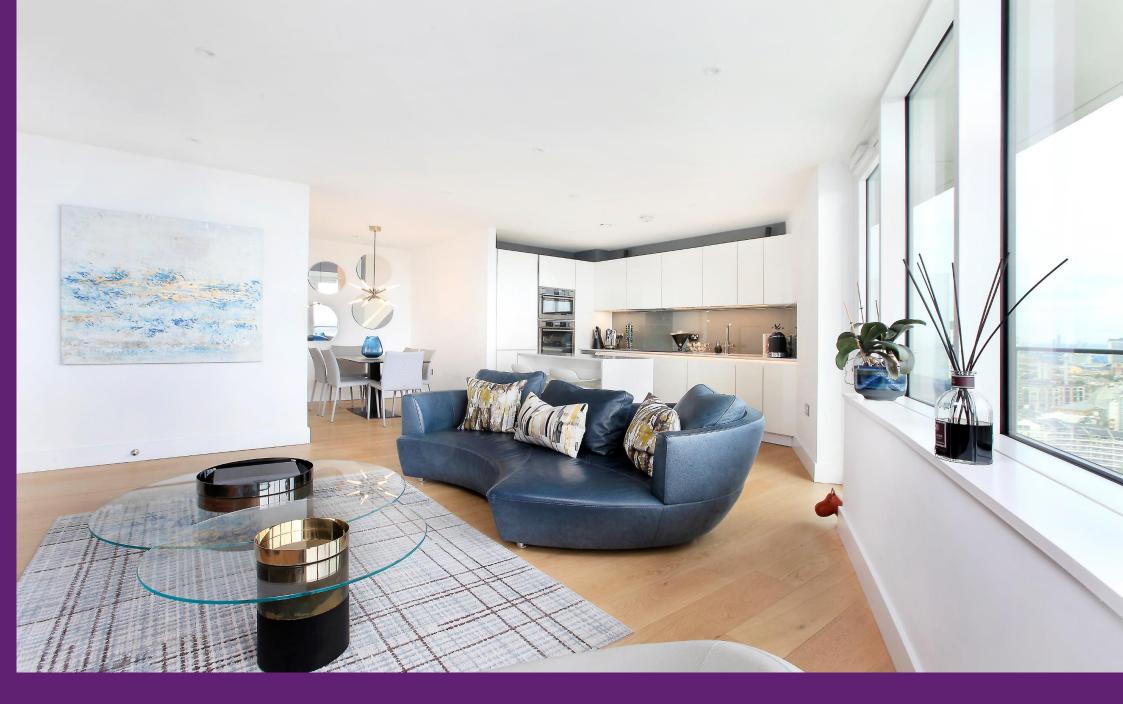

Benefitting from a bright, open-plan kitchen/reception and dining room and a large private balcony with breathtaking views across London, this property delivers excellent entertaining space.

The large master bedroom offers an en suite shower room and access to the wrap-around balcony.

There is a further double bedroom with built- in wardrobes and a stylish family bathroom.

The property has been finished to a high-specification throughout. Every inch of the interior has been considered, from the high-quality fixtures, including a bar, and bespoke fitted kitchen to the underfloor heating and comfort cooling.