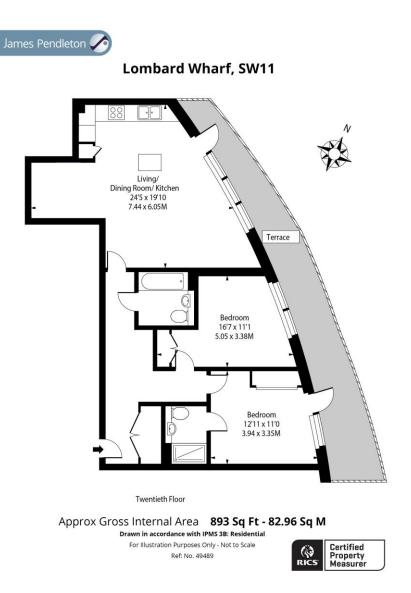

Lombard Wharf Lombard Road, SW11

A luxury apartment located on the twentieth floor, set within the striking new development known as Lombard Wharf, situated perfectly on the bank of the river Thames adjacent to Battersea Square where you can enjoy Al Fresco dining and local coffee shops.

Benefitting from a bright, open-plan kitchen/reception and dining room and a large private balcony with breathtaking views across London, this property delivers excellent entertaining space.

The large master bedroom offers an en suite shower room and access to the wrap-around balcony.

There is a further double bedroom with built- in wardrobes and a stylish family bathroom.

The property has been finished to a high-specification throughout. Every inch of the interior has been considered, from the high-quality fixtures, including a bar, and bespoke fitted kitchen to the underfloor heating and comfort cooling.