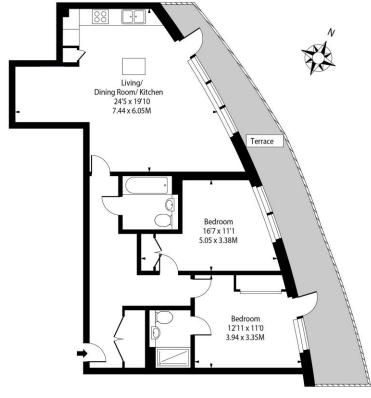

## Lombard Wharf, SW11

Twentieth Floor

## Approx Gross Internal Area 893 Sq Ft - 82.96 Sq M

Drawn in accordance with IPMS 3B: Residential

For Illustration Purposes Only - Not to Scale Ref: No. 49489