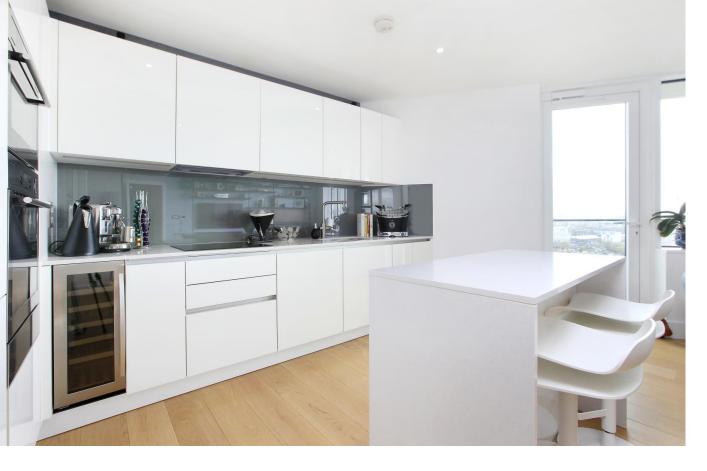

Lombard Wharf Lombard Road, SW11

CHESTERTONS

A luxury apartment located on the twentieth floor, set within the striking new development known as Lombard Wharf, situated perfectly on the bank of the river Thames. Benefitting from a bright, open-plan kitchen /reception and dining room and a private balcony with views across London, this property delivers excellent entertaining space. The large master bedroom offers an en suite shower room and access to the wrap- around balcony.

There is a further double bedroom with built- in wardrobes and a stylish family bathroom.

The property has been finished to a high specification throughout. Every inch of the interior has been considered, from the high quality fixtures and bespoke fitted kitchens to the underfloor heating and comfort cooling.