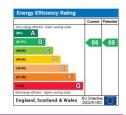

Minimum Term: months
Deposit Required: £4,442.31

Local Authority: London Borough of Wandsworth

Council Tax Band: F

EPC Rating: B Furnished