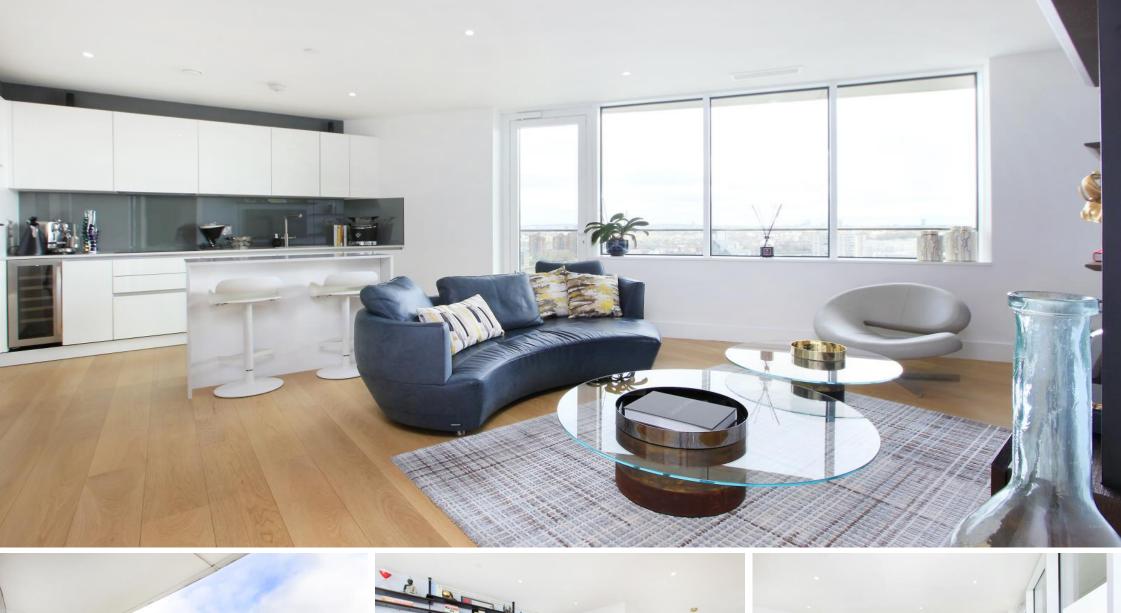

Lombard Wharf Lombard Road, SW11

CHESTERTONS

A luxury apartment located on the twentieth floor, set within the striking new development known as Lombard Wharf, situated perfectly on the bank of the river Thames. Benefitting from a bright, open-plan kitchen /reception and dining room and a private balcony with views across London, this property delivers excellent entertaining space. The large master bedroom offers an en suite shower room and access to the wrap- around balcony.

There is a further double bedroom with built- in wardrobes and a stylish family bathroom.

The property has been finished to a high specification throughout. Every inch of the interior has been considered, from the high quality fixtures and bespoke fitted kitchens to the underfloor heating and comfort cooling.