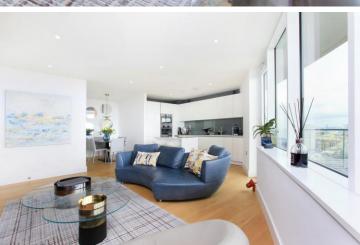

Lombard Wharf Lombard Road, SW11

CHESTERTONS

A luxury apartment located on the twentieth floor, set within the striking new development known as Lombard Wharf, situated perfectly on the bank of the river Thames. Benefitting from a bright, open-plan kitchen /reception and dining room and a private balcony with views across London, this property delivers excellent entertaining space. The large master bedroom offers an en suite shower room and access to the wrap- around balcony.

There is a further double bedroom with built- in wardrobes and a stylish family bathroom.

The property has been finished to a high specification throughout. Every inch of the interior has been considered, from the high quality fixtures and bespoke fitted kitchens to the underfloor heating and comfort cooling.