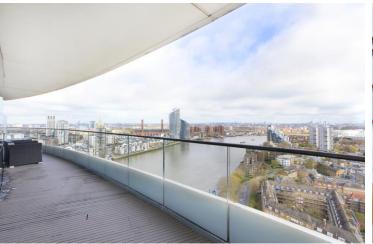

Lombard Wharf Lombard Road, SW11

CHESTERTONS

A luxury apartment located on the twentieth floor, set within the striking new development known as Lombard Wharf, situated perfectly on the bank of the river Thames. Benefitting from a bright, open-plan kitchen /reception and dining room and a private balcony with views across London, this property delivers excellent entertaining space. The large master bedroom offers an en suite shower room and access to the wrap- around balcony.

- Premium twentieth floor apartment
- Over 890 Sq. Ft. and immaculately presented
- Underfloor heating throughout and comfort cooling
- Bright open plan kitchen/reception and dining room
- Large master bedroom with en suite shower room
- Further double bedroom with a built-in wardrobe