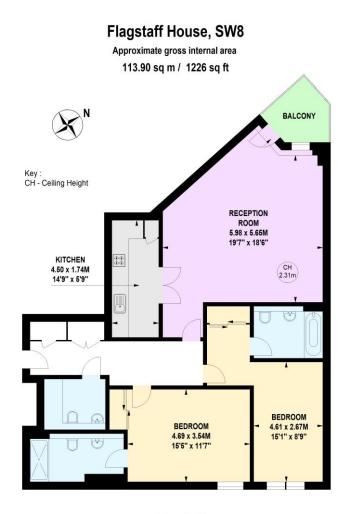

Flagstaff 10 St George Wharf, SW8

CHESTERTONS

A stunning riverside apartment located in a popular portered development St George Wharf.

Situated on the fourth floor, the property comprises two double bedrooms, two modern bathrooms (one is ensuite) and a spacious reception room with over 1200sqft living space and kitchen with integrated appliances. The reception room opens out to a private balcony with stunning river views.

## Chestertons Battersea Park & Nine Elms Lettings

59 Battersea Bridge Road London SW11 3AU batterseapark@chestertons.co.uk 02030408269 chestertons.co.uk

Fourth Floor

Not to scale, for guidance only and must not be relied upon as a statement of fact. All measurements and areas are approximate only