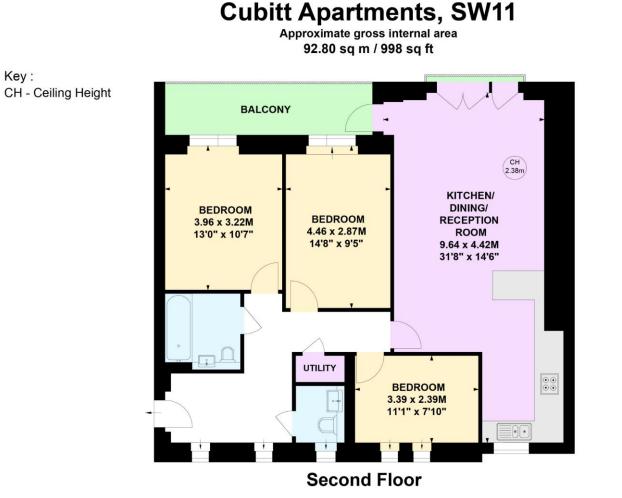

Cubitt Apartments 36 Chatfield Road, SW11

A spacious three double-bedroom apartment with a private balcony, a large bathroom with an additional WC and ample storage.

The property contains three excellent sized bedrooms, perfect for sharers or families alike. There is a modern bathroom, a separate WC, a large open plan reception with a fully fitted kitchen and a large balcony. It also benefit from bicycle storage and secure entry phone system.

- Bike Storage
- Secure Building
- Lift
- Private Balcony
- Furnished
- 3 Double Bedrooms