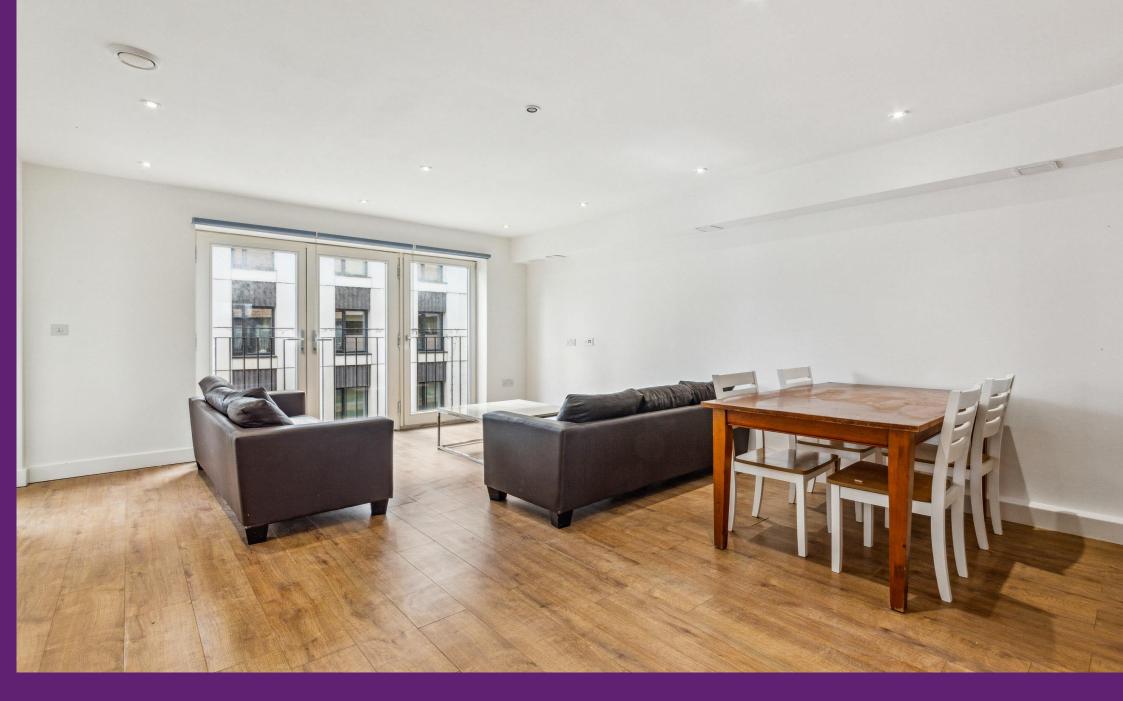

Cubitt Apartments 36 Chatfield Road, SW11

A spacious three double-bedroom apartment with a private balcony, a large bathroom with an additional WC and ample storage.

The property contains three excellent sized bedrooms, perfect for sharers or families alike. There is a modern bathroom, a separate WC, a large open plan reception with a fully fitted kitchen and a large balcony. It also benefit from bicycle storage and secure entry phone system.

- Bike Storage
- Secure Building
- Lift
- Private Balcony
- Furnished
- 3 Double Bedrooms