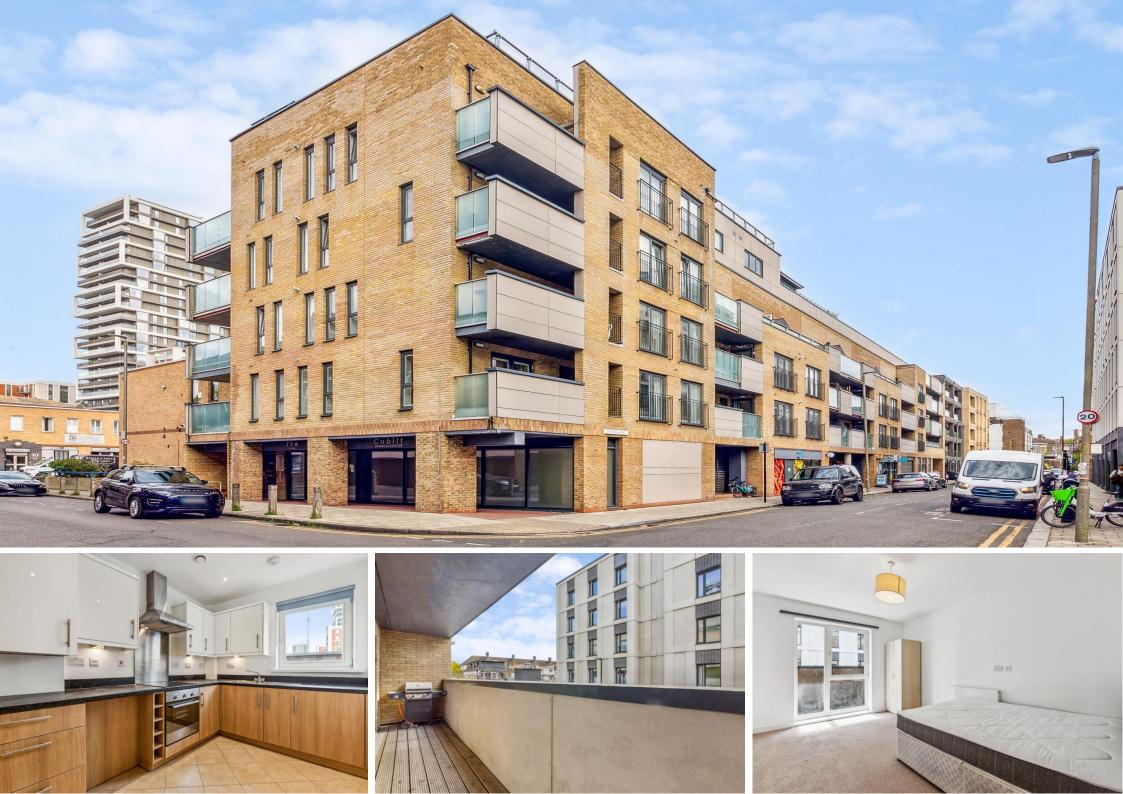

Cubitt Apartments 36 Chatfield Road, SW11

A spacious three double-bedroom apartment with a private balcony, a large bathroom with an additional WC and ample storage.

The property contains three excellent sized bedrooms, perfect for sharers or families alike. There is a modern bathroom, a separate WC, a large open plan reception with a fully fitted kitchen and a large balcony. It also benefit from bicycle storage and secure entry phone system.

Cubitt Apartments are positioned on Chatfield Road which is on the south side of the River Thames in Battersea, between Wandsworth and Battersea Bridges. The London river boat service are only a few minute walk with easy access to Central London. Other transport connections are available, with Wandsworth Town overland line and Clapham Junction mainline station close-by, providing excellent transport links to Victoria, Waterloo & Vauxhall stations.

- Bike Storage
- Secure Building
- Lift
- Private Balcony
- Furnished
- 3 Double Bedrooms