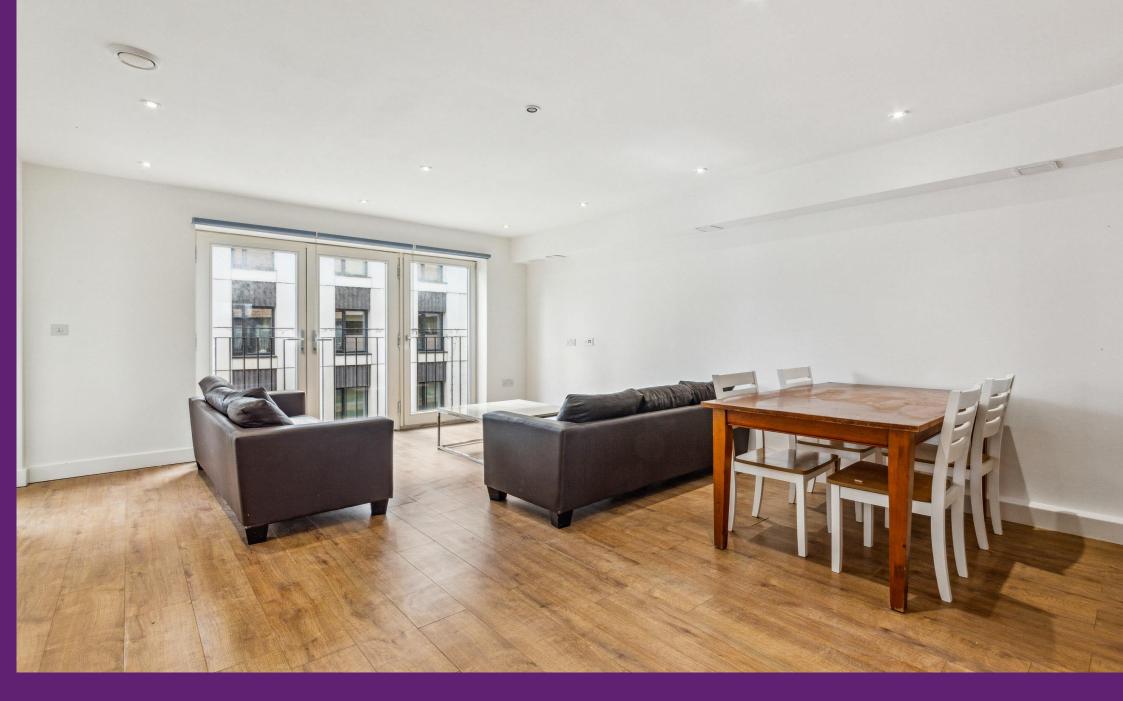

Cubitt Apartments 36 Chatfield Road, SW11

A spacious three double bedroom apartment with a private balcony, a large bathroom with an additional WC and ample storage.

The property contains three excellent sized bedrooms, perfect for sharers or families alike. There is a modern bathroom, a separate WC, a large open plan reception with a fully fitted kitchen and a large balcony. It also benefit from bicycle storage and secure entry phone system.

- Bike Storage
- Secure Building
- Lift
- Private Balcony
- Furnished
- 3 Double Bedrooms