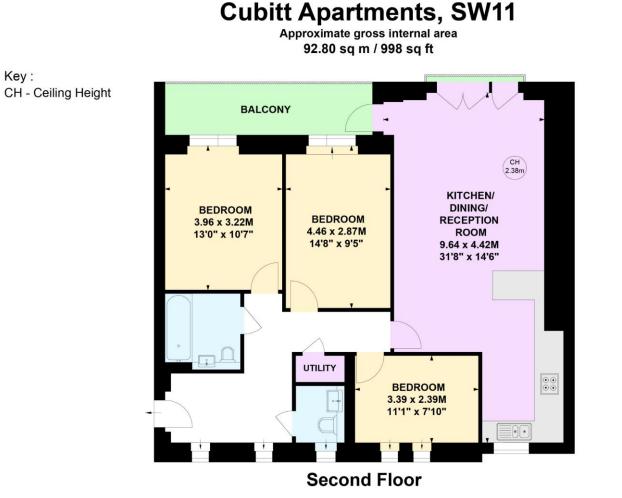

Cubitt Apartments 36 Chatfield Road, SW11

A spacious three double bedroom apartment with a private balcony, a large bathroom with an additional WC and ample storage.

The property contains three excellent sized bedrooms, perfect for sharers or families alike. There is a modern bathroom, a separate WC, a large open plan reception with a fully fitted kitchen and a large balcony. It also benefit from bicycle storage and secure entry phone system.

## Chestertons Battersea Park & Nine Elms Lettings

59 Battersea Bridge Road London SW11 3AU batterseapark@chestertons.co.uk 02030408269 chestertons.co.uk

Key:

Not to scale, for guidance only and must not be relied upon as a statement of fact. All measurements and areas are approximate only