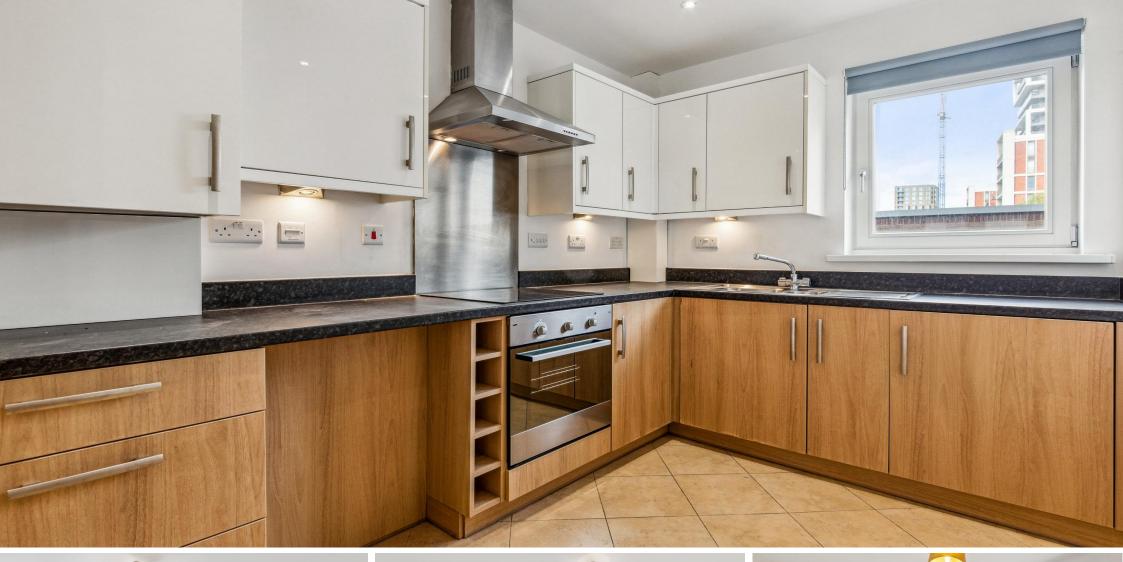

Cubitt Apartments 36 Chatfield Road, SW11

A spacious three double bedroom apartment with a private balcony, a large bathroom with an additional WC and ample storage.

The property contains three excellent sized bedrooms, perfect for sharers or families alike. There is a modern bathroom, a separate WC, a large open plan reception with a fully fitted kitchen and a large balcony. It also benefit from bicycle storage and secure entry phone system.