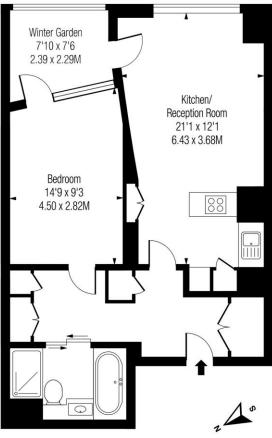

## Approx Gross Internal Area

632 Sq Ft - 58.71 Sq M

Includes Limited Use Area - 12 Sq Ft Drawn in accordance with IPMS 3B: Residential Illustration For Identification Purposes Only - Not to Scale www.homespacestudio.co.uk - Ref. No. 50599