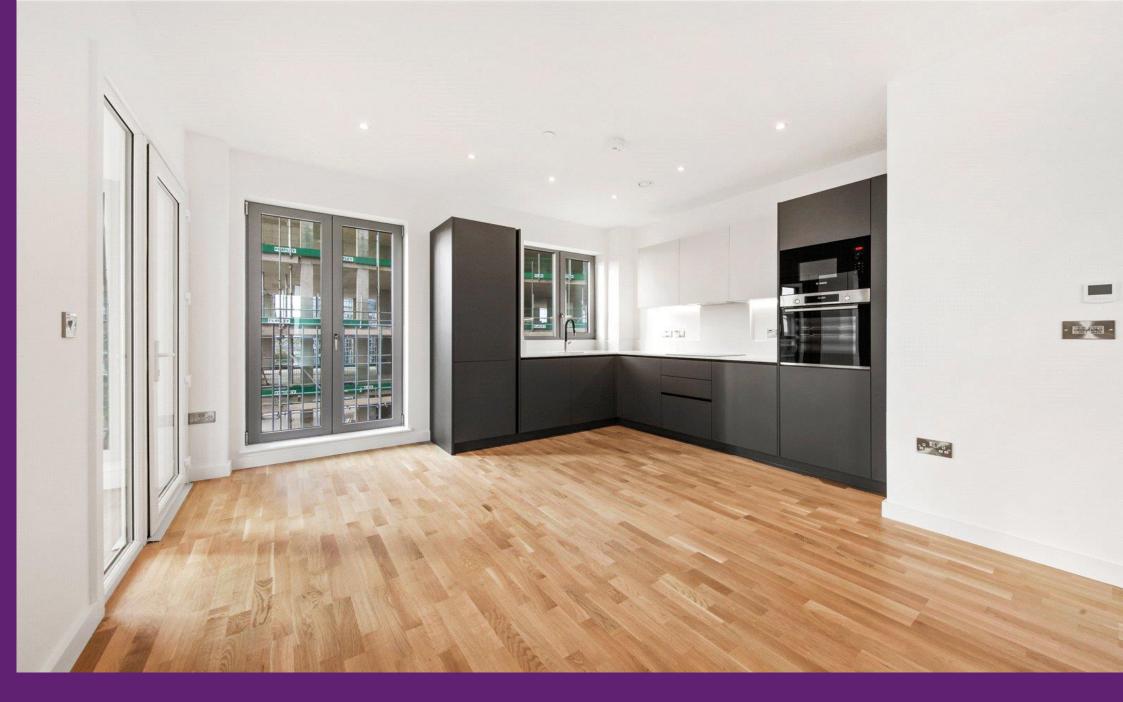

York Road Battersea, SW11

CHESTERTONS

Stylish modern apartment set within a new development on York Road, featuring a double bedroom with built-in storage, a luxurious bathroom, an open plan reception and kitchen with stylish modern units and integrated appliances and a bright winter garden with spectacular views over London.

The apartment also features a high specification and exceptional attention to detail, with bespoke German kitchens and quartz worktops and under floor heating throughout.

The development also benefits from a communal sky garden, a concierge service and secure bicycle storage and is ideally located for all that south west London has to offer. Located just off the cobbled Battersea High Street, with its eclectic mix of bars, restaurants and cafés and leading to Battersea Square and the river.

- Stunning Views
- Bright and Spacious
- Great Location
- Built In Appliances
- Luxurious bathroom
- Winter Garden

£2,250 pcm

Additional tenant charges apply (fees apply to non-AST tenancies only)

Tenancy Agreement Fee: £300