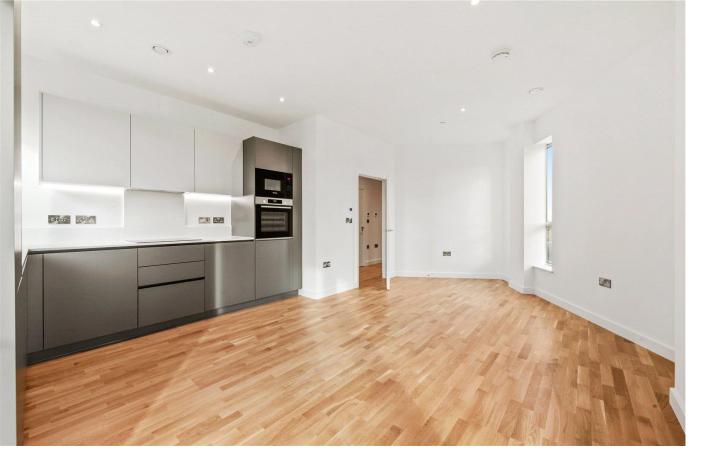

York Road Battersea, SW11

CHESTERTONS

Stylish modern apartment set within a new development on York Road, featuring a double bedroom with built-in storage, a luxurious bathroom, an open plan reception and kitchen with stylish modern units and integrated appliances and a bright winter garden with spectacular views over London.

The apartment also features a high specification and exceptional attention to detail, with bespoke German kitchens and quartz worktops and under floor heating throughout.

The development also benefits from a communal sky garden, a concierge service and secure bicycle storage and is ideally located for all that south west London has to offer. Located just off the cobbled Battersea High Street, with its eclectic mix of bars, restaurants and cafés and leading to Battersea Square and the river.

- Stunning Views
- Bright and Spacious
- Great Location
- Built In Appliances
- Luxurious bathroom
- Winter Garden

£2,250 pcm

Additional tenant charges apply (fees apply to non-AST tenancies only)

Tenancy Agreement Fee: £300