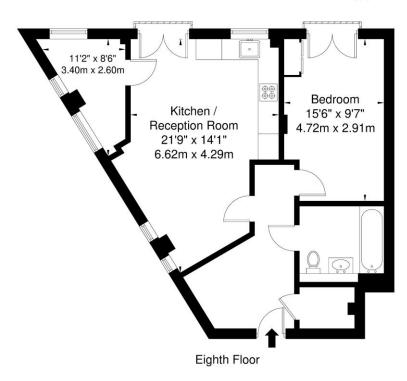

n
- Built In Appliances
- Luxurious bathroom
- Winter Garden

£2,250 pcm

Additional tenant charges apply (fees apply to non-AST tenancies only)

Tenancy Agreement Fee: £300

References per Tenant/Guarantor: £60

Inventory check (approx. £100 – £250 inc. VAT)

chestertons.co.uk/property-to-rent/applicable-fees

Energy Efficiency Rating

Current Potential

Interpretation Current Potential

Interpretation Current

Minimum Term: 12 months
Deposit Required: £2,596.15

Local Authority: London Borough of Wandsworth

Council Tax Band: D

EPC Rating: B Unfurnished

## Chestertons Battersea Park & Nine Elms Lettings

59 Battersea Bridge Road London SW11 3AU batterseapark@chestertons.co.uk 02030408269 chestertons.co.uk



## York Road SW11 3QD

Approx. Gross Internal Area = 61.9 sq m / 666 sq ft