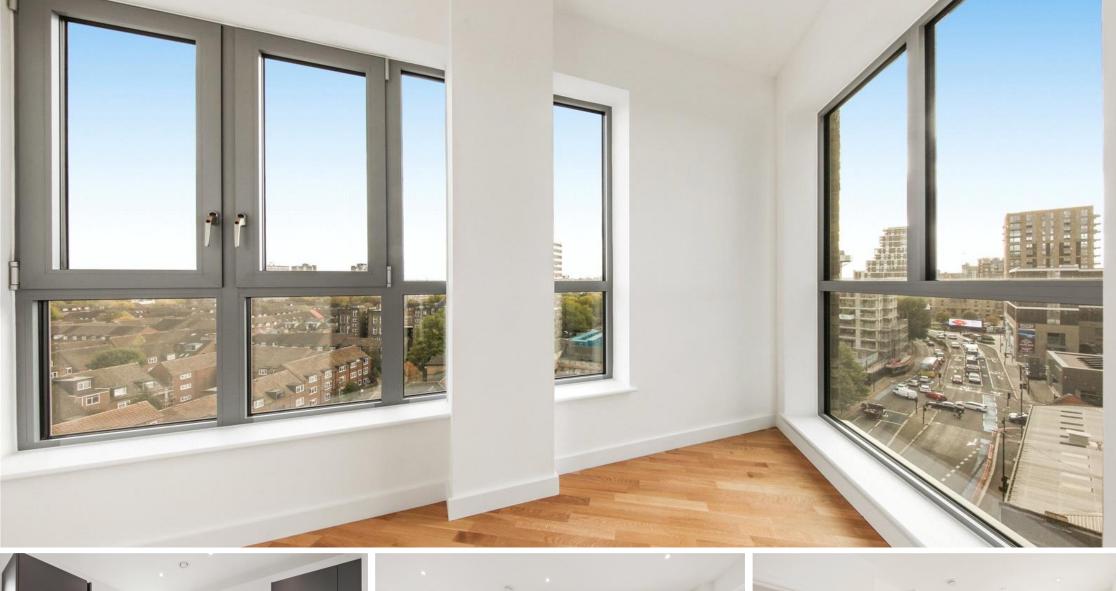

York Road Battersea, SW11

CHESTERTONS

Stylish modern apartment set within a new development on York Road, featuring a double bedroom with built-in storage, a luxurious bathroom, an open plan reception and kitchen with stylish modern units and integrated appliances and a bright winter garden with spectacular views over London.

- Stunning Views
- Bright and Spacious
- Great Location
- Built In Appliances
- Luxurious bathroom
- Winter Garden

£2,250 pcm

Additional tenant charges apply (fees apply to non-AST tenancies only)

Tenancy Agreement Fee: £300