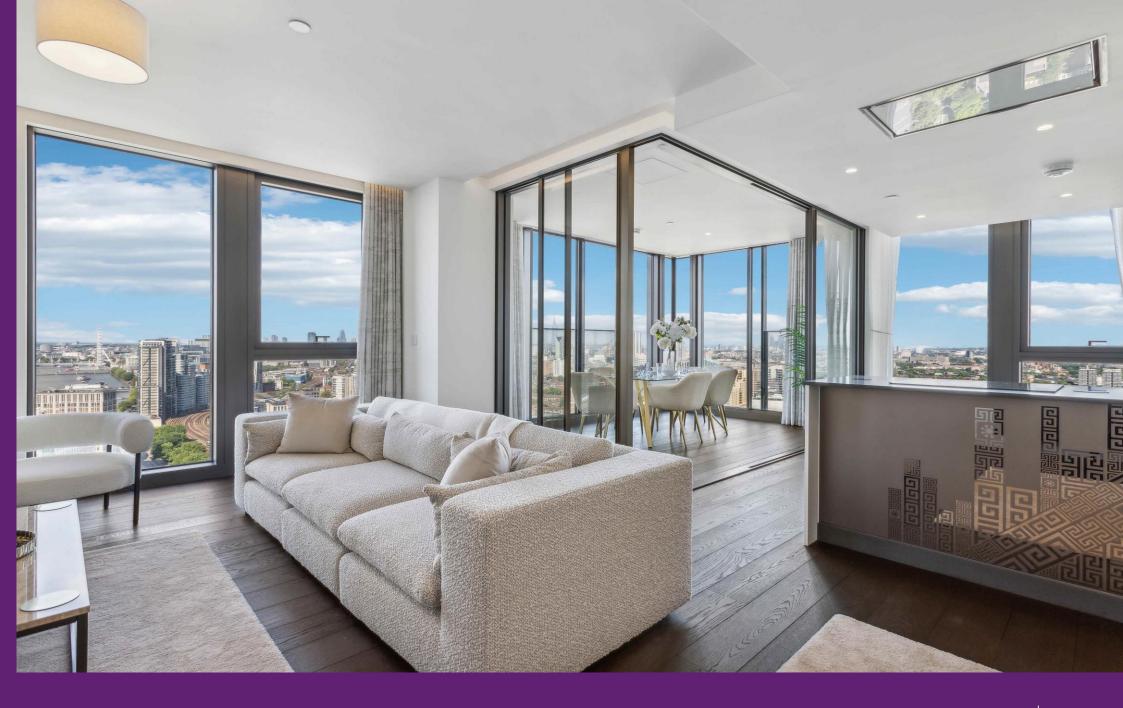

Bondway London, SW8

CHESTERTONS

A stunning two-bedroom apartment on the 28th floor of this iconic new building in Nine Elms.

Boasting unrivalled dual aspect views from the 28th floor, this property is a real gem. The property has been furnished to an impeccable high standard as seen on the photos. It benefits from a large open plan kitchen living room, two double bedrooms, two bathrooms (one ensuite) and a winter garden.