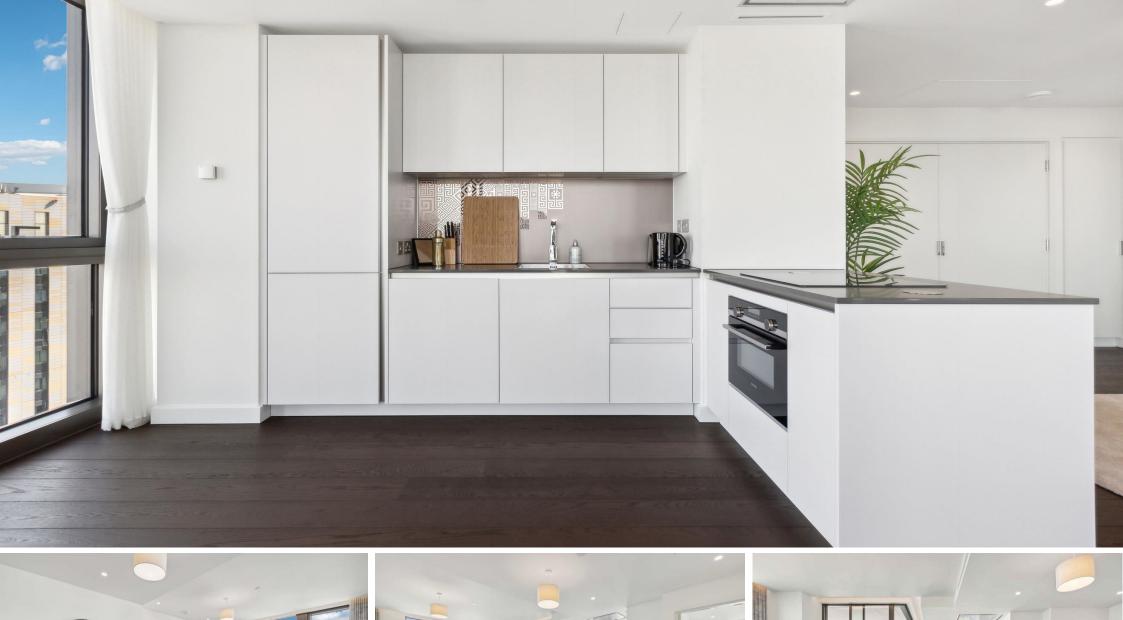

Bondway London, SW8

CHESTERTONS

A stunning two-bedroom apartment on the 28th floor of this iconic new building in Nine Elms.

Boasting unrivalled dual aspect views from the 28th floor, this property is a real gem. The property has been furnished to an impeccable high standard as seen on the photos. It benefits from a large open plan kitchen living room, two double bedrooms, two bathrooms (one ensuite) and a winter garden.