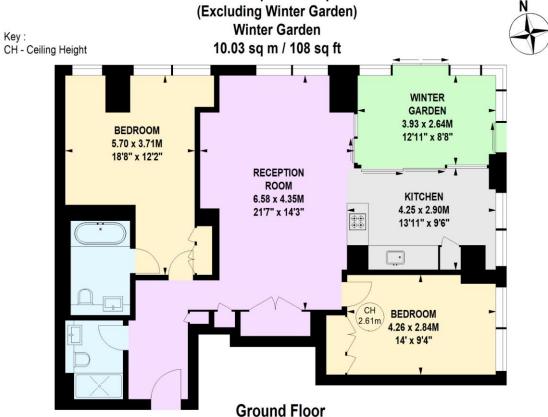

## Damac Tower, Bondway, SW8

Approximate gross internal area 91.32 sq m / 983 sq ft (Excluding Winter Garden)

Not to scale, for guidance only and must not be relied upon as a statement of fact.

All measurements and areas are approximate only