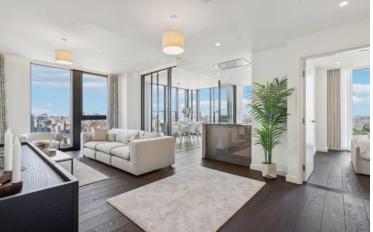

Bondway London, SW8

CHESTERTONS

A stunning two-bedroom apartment on the 28th floor of this iconic new building in Nine Elms.

Boasting unrivalled dual aspect views from the 28th floor, this property is a real gem. The property has been furnished to an impeccable high standard as seen on the photos. It benefits from a large open plan kitchen living room, two double bedrooms, two bathrooms (one ensuite) and a winter garden.