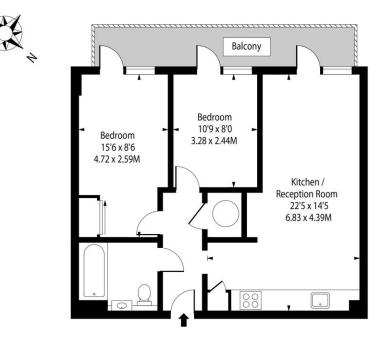

Gwynne Road, SW11

Approx Gross Internal Area **598 Sq Ft - 55.55 Sq M** Drawn in accordance with IPMS 3B: Residential For Illustration Purposes Only - Not to Scale Ref. No. 44858

Chesterton UK Services Limited trading as Chestertons for themselves and for the vendor of this property whose agents they are, give notice that (i) these particulars do not constitute any part of an offer or contract, (ii) all statements contained within these particulars are made without responsibility on the part of Chestertons or the vendor, (iii) whilst made in good faith, none of the statements contained within these particulars are to be relied upon as a statement or representation of fact, (iv) any intending purchasers must satisfy themselves by inspection or otherwise as to the correctness of each of the statements contained within these particulars, (v) the vendor does not make or give either Chestertons or nay person in their employment any authority to make or give representation or warranty whatsoever in relation to this property. Wide angle lenses may be used. @Copyright Chestertons | Chesterton Global Ltd | Registered Office 40 Connaught Street, Hyde Park, London W2 2AB Registered Company Number 05334580.