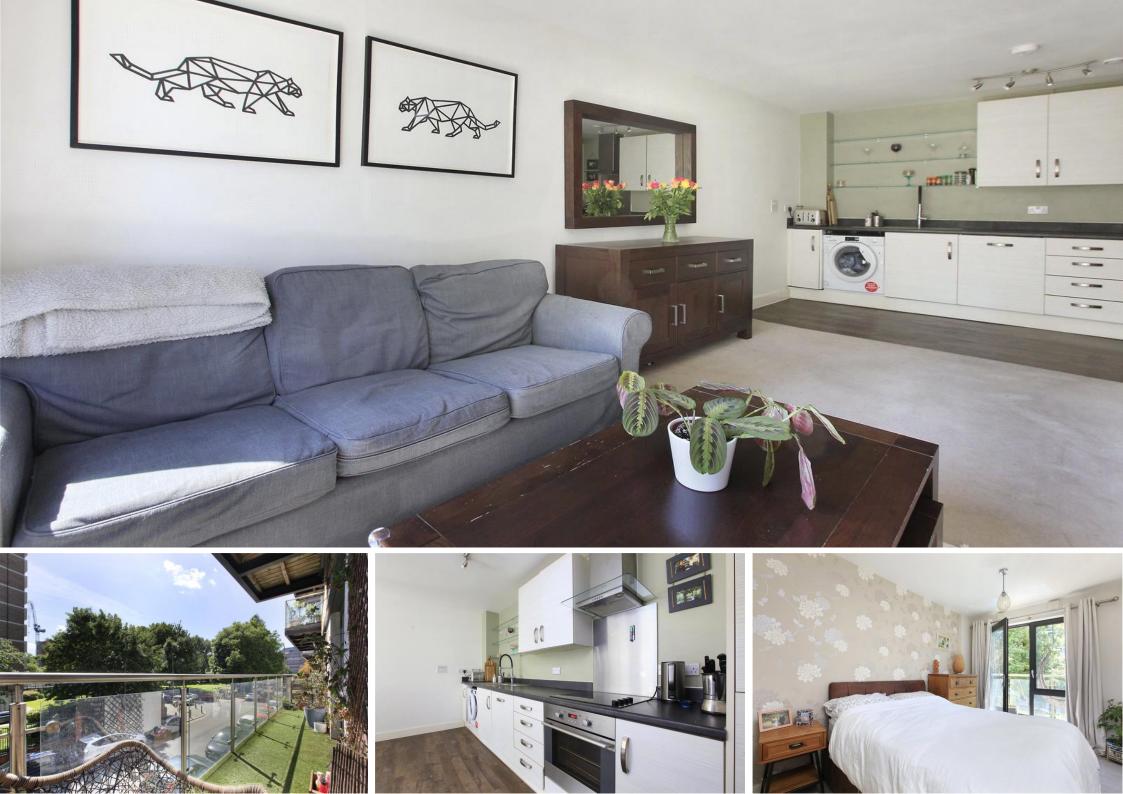

**Gwynne Road** Battersea, SW11

CHESTERTONS

A well-presented two-bedroom apartment moments from the River Thames and Clapham Junction.

The apartment comprises of an excellent open plan living room and kitchen with extensive work top space and plenty of storage. The room is incredibly bright as its served by floor to ceiling double glass doors that lead onto the balcony that runs the length of the property.

The development benefits from a communal roof terrace and all floors are serviced by lift.

Gwynne Road is located by desirable Battersea Square, which has been part pedestrianised to enhance the character of the environment and is well known for its open air cafes and restaurants. The ever popular Thames River Path is also within easy reach.