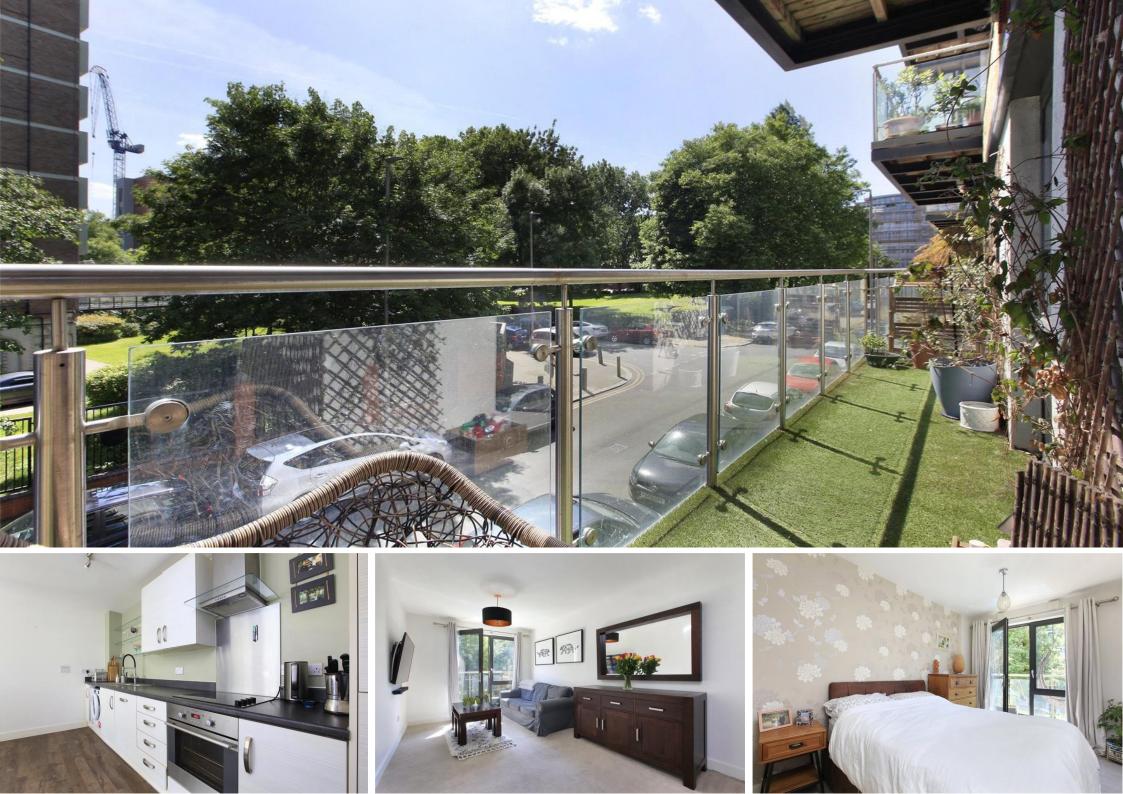

**Gwynne Road** Battersea, SW11

CHESTERTONS

SHORT LET with bills included. A well-presented twobedroom apartment moments from the River Thames and Clapham Junction.

The apartment comprises of an excellent open plan living room and kitchen with extensive work top space and plenty of storage. The room is incredibly bright as its served by floor to ceiling double glass doors that lead onto the balcony that runs the length of the property.

The development benefits from a communal roof terrace and all floors are serviced by lift.

Gwynne Road is located by desirable Battersea Square, which has been part pedestrianised to enhance the character of the environment and is well known for its open air cafes and restaurants. The ever popular Thames River Path is also within easy reach.