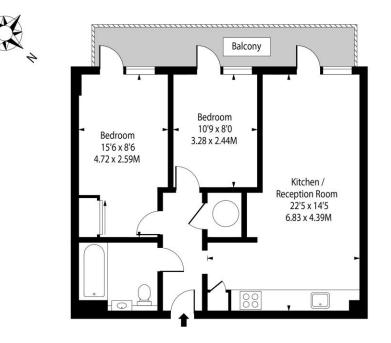

## Chestertons Battersea Park & Nine Elms Lettings

59 Battersea Bridge Road London SW11 3AU batterseapark@chestertons.co.uk 02030408269 chestertons.co.uk

England Scotland & Wales

Gwynne Road, SW11

Approx Gross Internal Area **598 Sq Ft - 55.55 Sq M** Drawn in accordance with IPMS 3B: Residential For Illustration Purposes Only - Not to Scale Ref. No. 44858