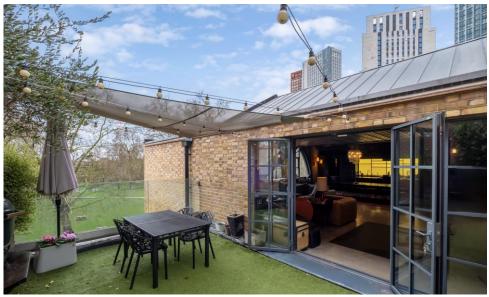

## Specifications

- Penthouse Loft Apartment
- Two Parking Spaces
- Four Bedrooms
- Four Bathrooms

- Three Private Terraces
- Furnished
- Exceptionally Designed
- Concierge

- Park Views
- 3,600sqft

Price: £22,000 pcm | EPC: C

## Location

This remarkable penthouse at Embassy Works boasts expansive private terraces with stunning views of Vauxhall Park.

Ideally located just moments from Vauxhall Station, the River Thames, and Battersea Power Station, it offers excellent transport links and proximity to iconic landmarks, combining a prime location with luxurious living.