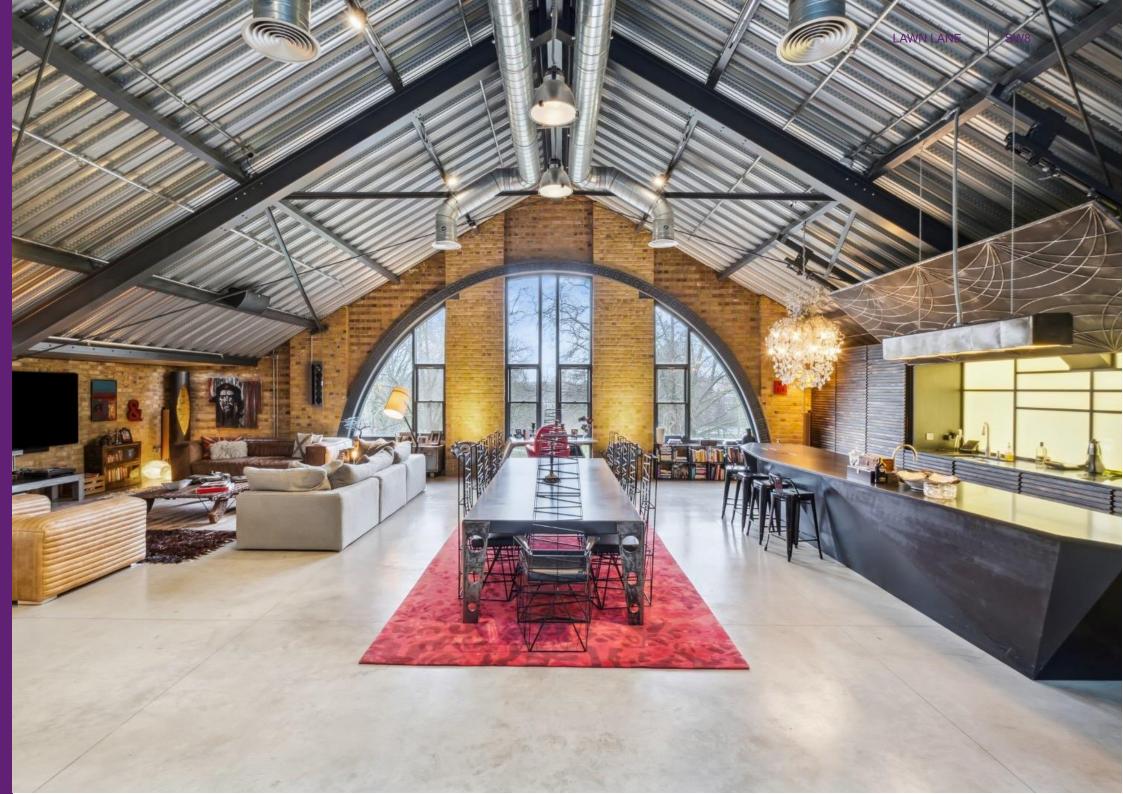

## Specifications

- Penthouse Loft Apartment
- Two Parking Spaces
- Four Bedrooms
- Four Bathrooms

- Three Private Terraces
- Furnished
- Exceptionally Designed
- Concierge

- Park Views
- 3,600sqft

Price: £22,000 pcm | EPC: C

## Location

This remarkable penthouse at Embassy Works boasts expansive private terraces with stunning views of Vauxhall Park.

Ideally located just moments from Vauxhall Station, the River Thames, and Battersea Power Station, it offers excellent transport links and proximity to iconic landmarks, combining a prime location with luxurious living.