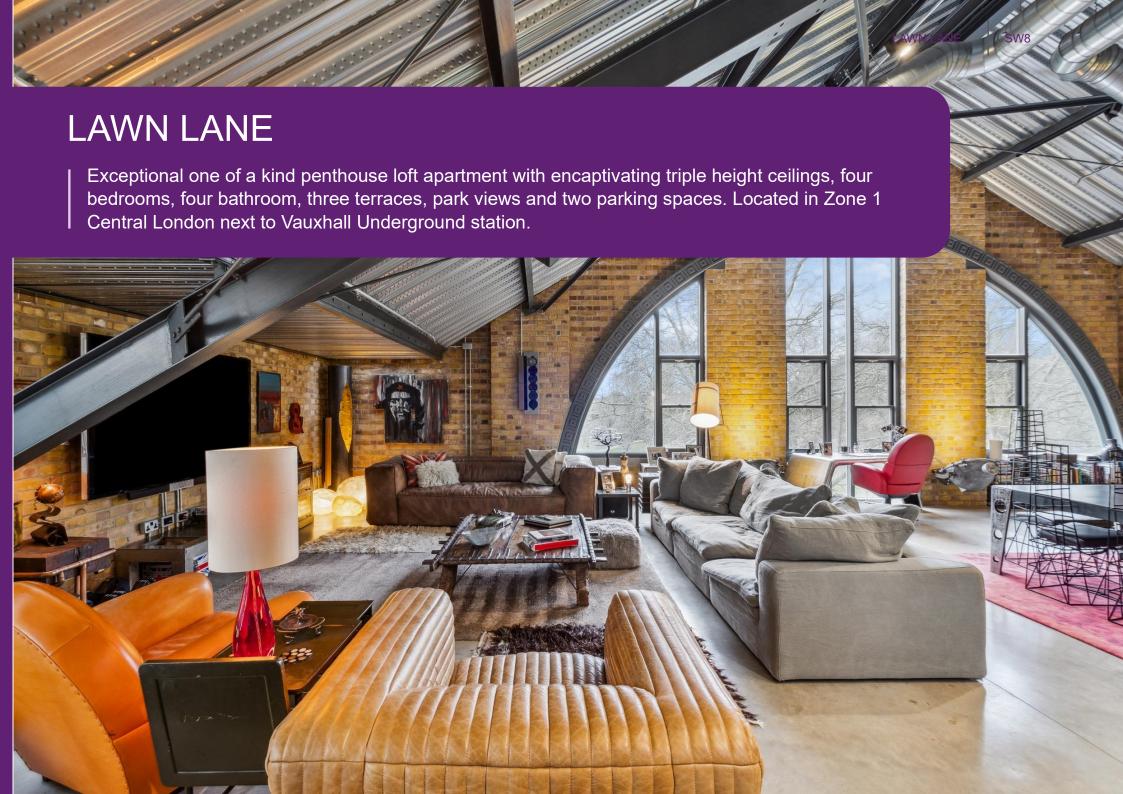

## LAWN LANE

SW8

## Specifications

- Penthouse Loft Apartment
- Two Parking Spaces
- Four Bedrooms
- Four Bathrooms

- Three Private Terraces
- Furnished
- Exceptionally Designed
- Concierge

- Park Views
- 3,600sqft

Price: £22,000 pcm | EPC: C