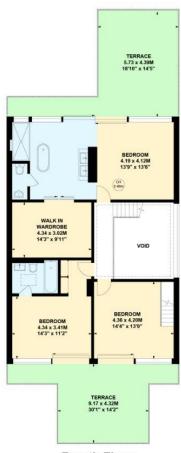

## Lawn Lane, SW8

CH - Ceiling Height

Approximate gross internal area 334.43 sq m / 3599 sq ft (Excluding Void)

**Fourth Floor** 

Not to scale, for guidance only and must not be relied upon as a statement of fact. All measurements and areas are approximate only

Lawn Lane, SW8

Approximate gross Internal area 334.4 sq m / £6.02/Sq.Ft. p/m

This plan is for layout guidance only. Not drawn to scale unless stated. Windows and door openings approximate. Whilst every care is take in the preparation of this plan, please check all dimensions, shapes and compass bearings before making decisions reliant upon them.