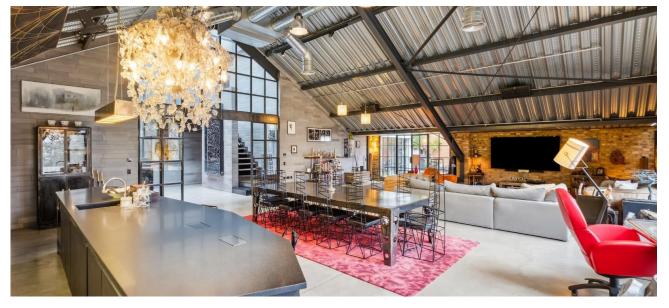

## Specifications

- Penthouse Loft Apartment
- Two Parking Spaces
- Four Bedrooms
- Four Bathrooms

- Three Private Terraces
- Furnished
- Exceptionally Designed
- Concierge

- Park Views
- 3,600sqft

Price: £22,000 pcm | EPC: C

## Location

This remarkable penthouse at Embassy Works boasts expansive private terraces with stunning views of Vauxhall Park.

Ideally located just moments from Vauxhall Station, the River Thames, and Battersea Power Station, it offers excellent transport links and proximity to iconic landmarks, combining a prime location with luxurious living.