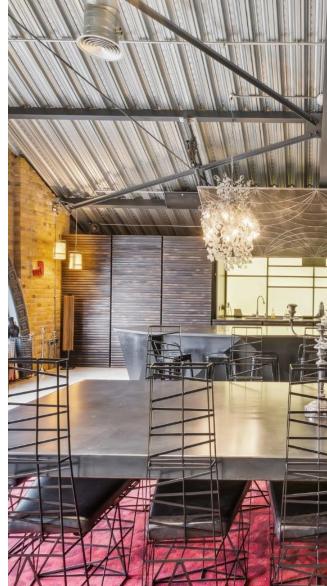

## Specifications

- Penthouse Loft Apartment
- Two Parking Spaces
- Four Bedrooms
- Four Bathrooms

- Three Private Terraces
- Furnished
- Exceptionally Designed
- Concierge

- Park Views
- 3,600sqft

Price: £22,000 pcm | EPC: C

## Location

This remarkable penthouse at Embassy Works boasts expansive private terraces with stunning views of Vauxhall Park.

Ideally located just moments from Vauxhall Station, the River Thames, and Battersea Power Station, it offers excellent transport links and proximity to iconic landmarks, combining a prime location with luxurious living.