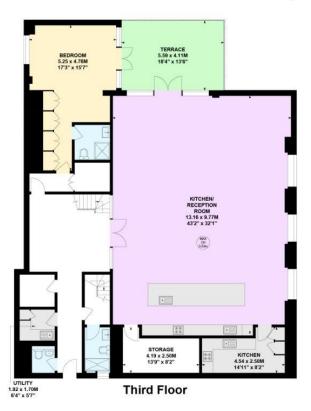

## Lawn Lane, SW8

CH - Ceiling Height

Approximate gross internal area 334.43 sq m / 3599 sq ft (Excluding Void)

**Fourth Floor** 

Not to scale, for guidance only and must not be relied upon as a statement of fact. All measurements and areas are approximate only

Lawn Lane, SW8

Approximate gross Internal area 334.4 sq m / £6.02/Sq.Ft. p/m

This plan is for layout guidance only. Not drawn to scale unless stated. Windows and door openings approximate. Whilst every care is take in the preparation of this plan, please check all dimensions, shapes and compass bearings before making decisions reliant upon them.