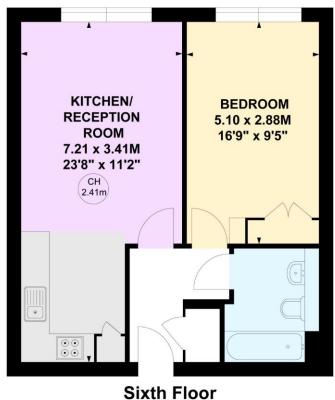

## Warwick Building, **Queenstown Road, SW11**

Approximate gross internal area 46.07 sq m / 496 sq ft

Not to scale, for guidance only and must not be relied upon as a statement of fact. All measurements and areas are approximate only

Key: CH - Ceiling Height