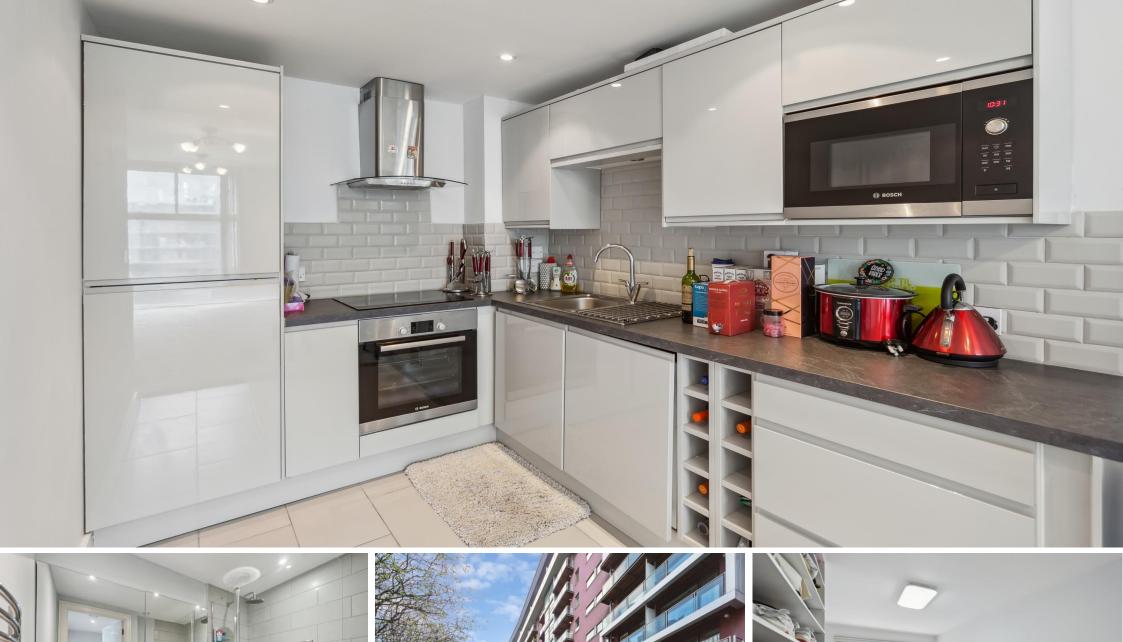

Warwick Building 366 Queenstown Road, SW11

CHESTERTONS

Immaculate one bedroom apartment located on the sixth floor of the Warwick Building at Chelsea Bridge Wharf.

The property comprises a double bedroom, a bathroom and large open plan kitchen/living space. There is a private terrace and the property has an abundance of natural light.