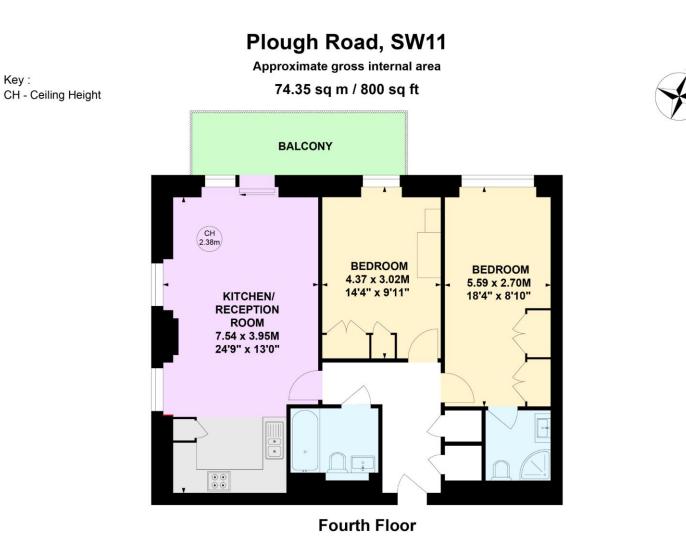

Plough Road Battersea, SW11

CHESTERTONS

A beautifully furnished and in great condition two double bedroom, with two bathrooms benefiting from secure underground parking.

This stunning flat consists of a bright dual aspect open plan reception, dining and living area with floor to ceiling windows with electrically operated blinds, two double bedrooms, two modern bathrooms (one is en-suite) and a fully fitted kitchen with built in Siemens appliances. The apartment also benefits from double glazed windows, Wandsworth Council tax (2nd cheapest in London) and underfloor heating.

- 2 Bedrooms + 2 Bathrooms
- Underground parking
- Central location Moments from Clapham Junction
- Excellent condition throughout
- Excellent storage space
- Modern development

## Chestertons Battersea Park & Nine Elms Lettings

59 Battersea Bridge Road London SW11 3AU batterseapark@chestertons.co.uk 02030408269 chestertons.co.uk

Not to scale, for guidance only and must not be relied upon as a statement of fact. All measurements and areas are approximate only