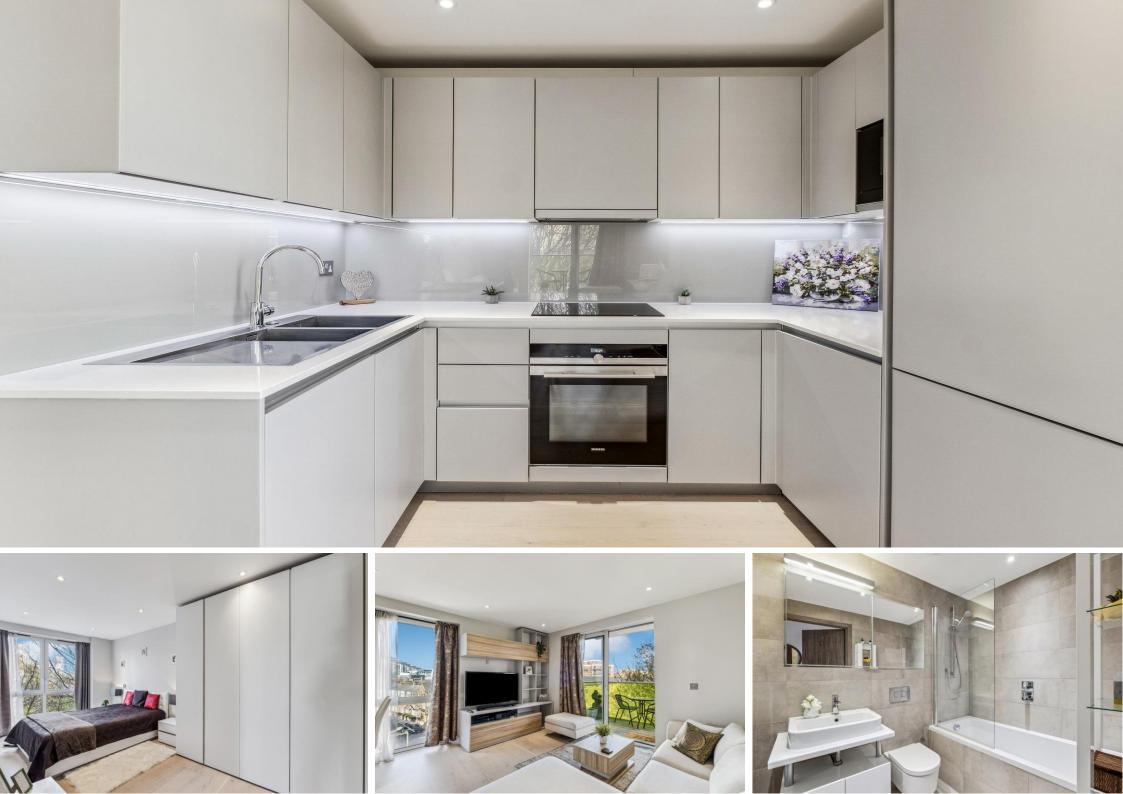

Plough Road Battersea, SW11

CHESTERTONS

A beautifully furnished and in great condition two double bedroom, with two bathrooms benefiting from secure underground parking.

This stunning flat consists of a bright dual aspect open plan reception, dining and living area with floor to ceiling windows with electrically operated blinds, two double bedrooms, two modern bathrooms (one is en-suite) and a fully fitted kitchen with built in Siemens appliances. The apartment also benefits from double glazed windows, Wandsworth Council tax (2nd cheapest in London) and underfloor heating.

- 2 Bedrooms + 2 Bathrooms
- Underground parking
- Central location Moments from Clapham Junction
- Excellent condition throughout
- Excellent storage space
- Modern development