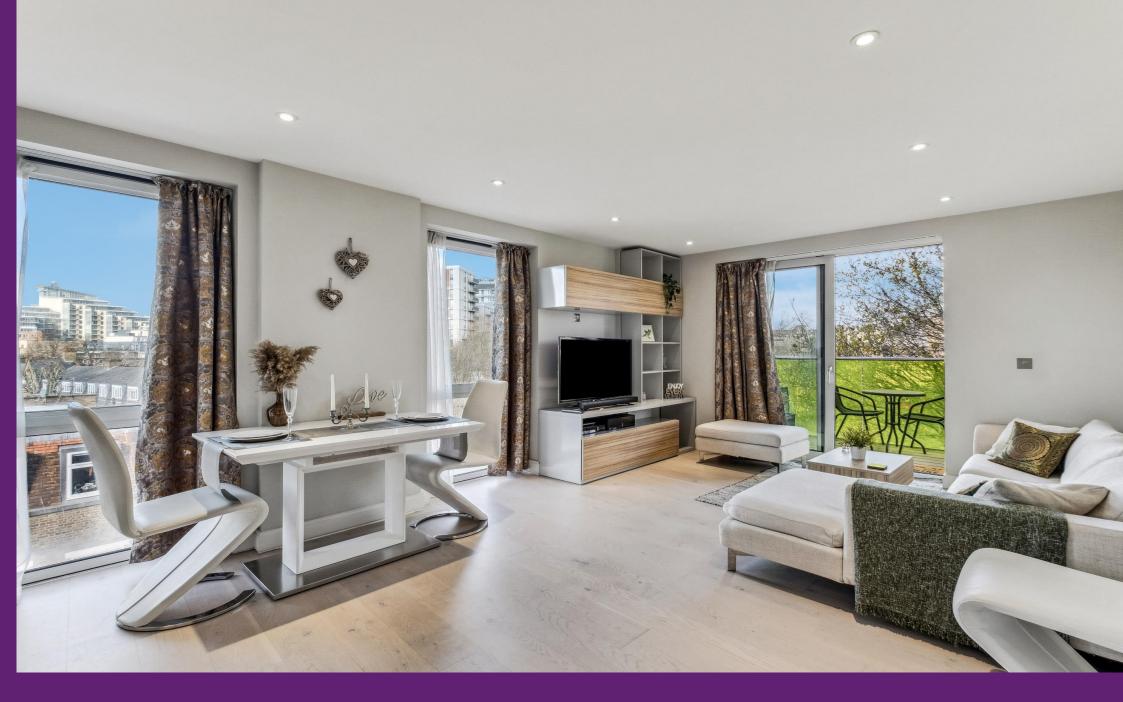

Plough Road Battersea, SW11

CHESTERTONS

A beautifully furnished and in great condition two double bedroom, with two bathrooms benefiting from secure underground parking.

This stunning flat consists of a bright dual aspect open plan reception, dining and living area with floor to ceiling windows with electrically operated blinds, two double bedrooms, two modern bathrooms (one is en-suite) and a fully fitted kitchen with built in Siemens appliances. The apartment also benefits from double glazed windows, Wandsworth Council tax (2nd cheapest in London) and underfloor heating.

- 2 Bedrooms + 2 Bathrooms
- Underground parking
- Central location Moments from Clapham Junction
- Excellent condition throughout
- Excellent storage space
- Modern development