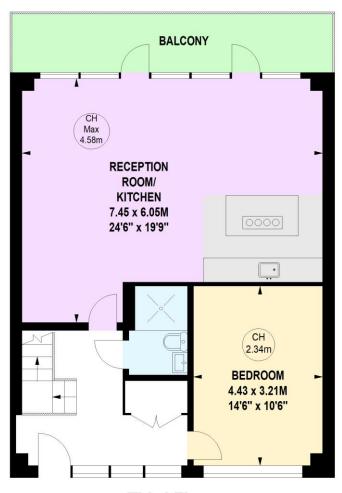

## **Candlemakers Apartments, SW11**

Approximate gross internal area 121.14 sq m / 1304 sq ft (Including Void) Void 5.67 sq m / 61 sq ft

Key: CH - Ceiling Height

**Third Floor** 

**Fourth Floor** 

Not to scale, for guidance only and must not be relied upon as a statement of fact.

All measurements and areas are approximate only