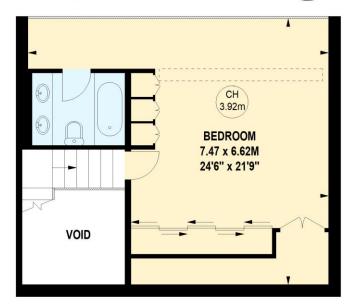

## **Candlemakers Apartments, SW11**

Approximate gross internal area 121.14 sq m / 1304 sq ft (Including Void) Void 5.67 sq m / 61 sq ft

Key: CH - Ceiling Height

**Third Floor** 

**Fourth Floor** 

Not to scale, for guidance only and must not be relied upon as a statement of fact.