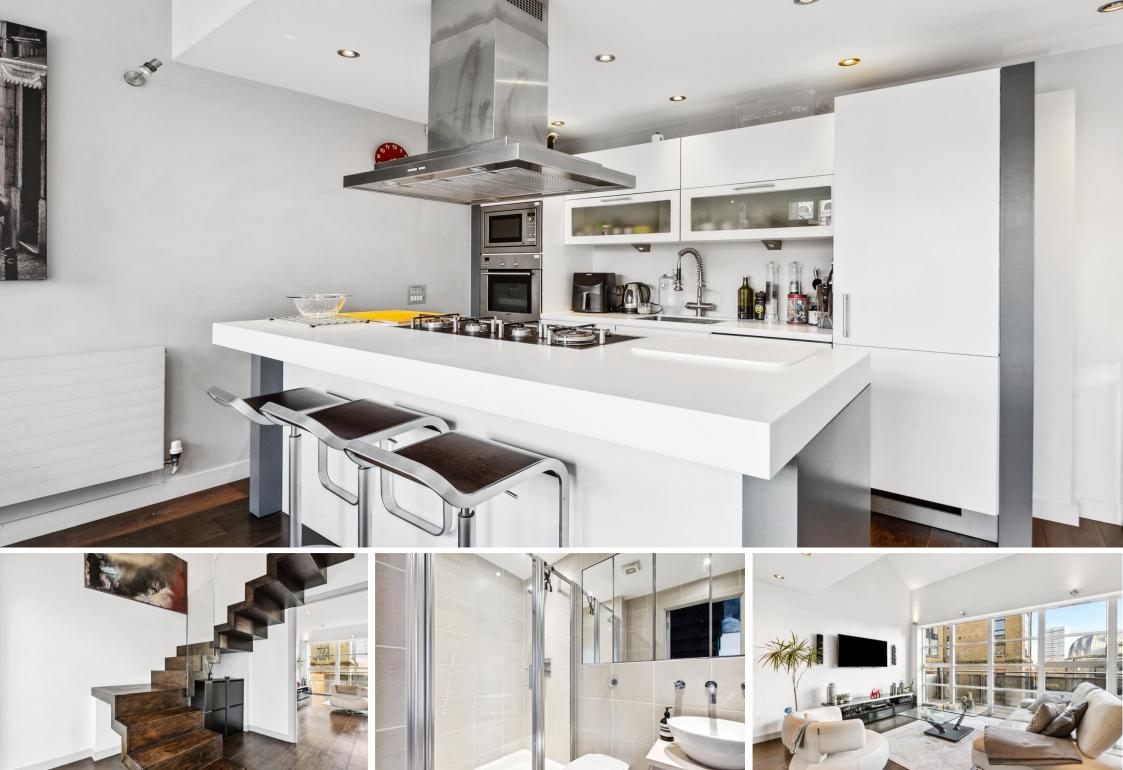

Candlemakers Apartments 112 York Road, SW11

CHESTERTONS

Arranged over two floors this stunning apartment has an open plan reception and dining room area with modern integrated kitchen and modern appliances. Further benefiting from a private balcony, there are two spacious double bedrooms, spacious master with en suite bathroom including bath and shower. The development has allocated parking.

Candlemakers is situated on York Road and close to Clapham Junction and both Wandsworth and Battersea Bridge which offer easy access to Fulham and Chelsea.

- 2 Double Bedrooms
- Modern finish throughout
- Split Level
- Allocated Parking