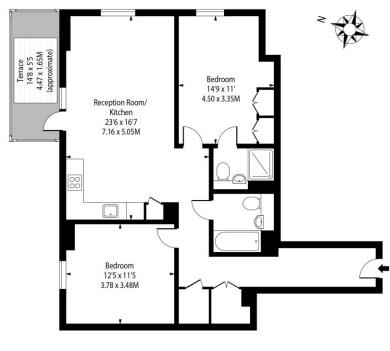

## Foundry House, SW8

Eighth Floor

## Approx Gross Internal Area 882 Sq Ft - 81.94 Sq M

**Drawn in accordance with IPMS 3B: Residential**For Illustration Purposes Only - Not to Scale

Ref: No. 45652