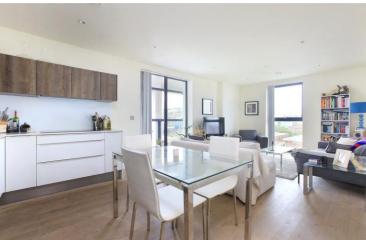

Foundry House
5 Lockington Road, SW8

CHESTERTONS

Chestertons are proud to present to the market a modern two bedroom, two bathroom apartment set on the popular Foundry House.

The accommodation is offered in immaculate order throughout and offers a generous open plan reception space ideal for entertaining with an L shaped fully fitted modern kitchen, ample floor space and winter garden with a pleasant outlook. Further a good sized master bedroom with fitted wardrobe and en-suite, a second double bedroom, modern bathroom suite and ample storage in the hallway.