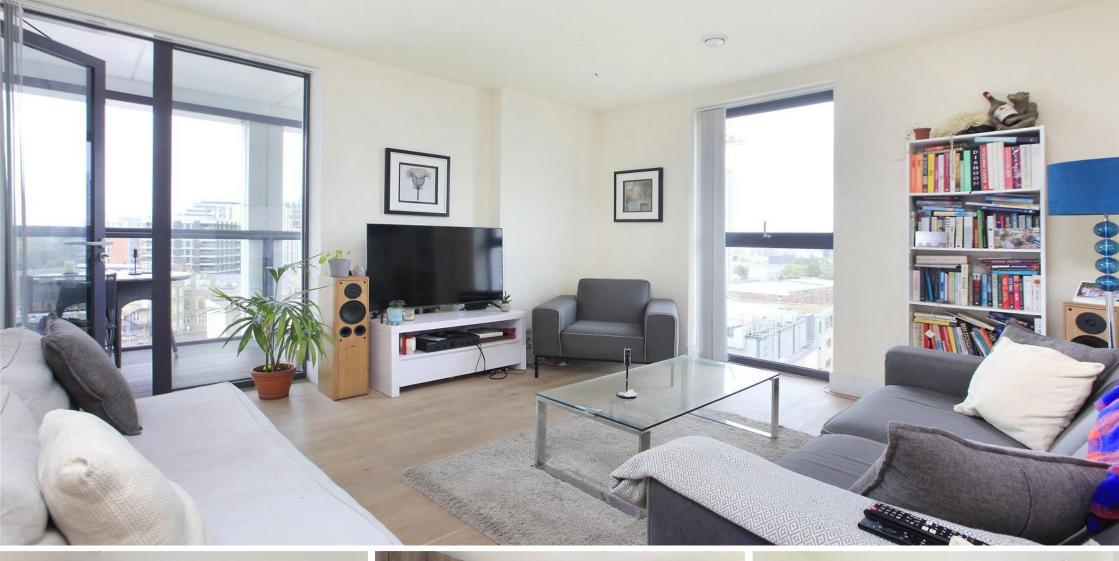

Foundry House
5 Lockington Road, SW8

CHESTERTONS

Chestertons are proud to present to the market a modern two bedroom, two bathroom apartment set on the popular Foundry House.

The accommodation is offered in immaculate order throughout and offers a generous open plan reception space ideal for entertaining with an L shaped fully fitted modern kitchen, ample floor space and winter garden with a pleasant outlook. Further a good sized master bedroom with fitted wardrobe and en-suite, a second double bedroom, modern bathroom suite and ample storage in the hallway.