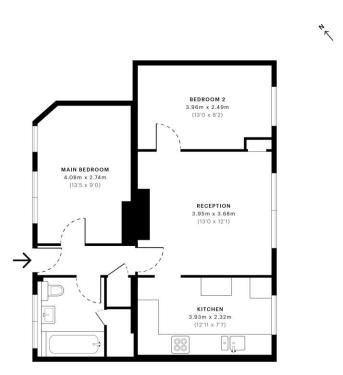

Blake House York Road, SW11

CHESTERTONS

Located in a secure purpose-built development a short walk to both Clapham Junction and Wandsworth Town Railway Stations.

The property comprises of two full double bedrooms, a separate recently refurbished kitchen and a good size reception room ideal for entertaining. Offered on a furnished basis with high-speed internet available. Moments from Clapham Junction Station. Offered on a furnished basis.

Early viewing advised.

- Secure purpose built block
- Two full double bedrooms
- Recently refurbished kitchen
- Separate living room
- Furnished
- High Speed Internet