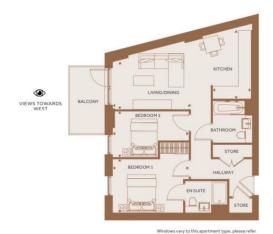

## SENATE BUILDING

to the Jales Advisor for details of your specific pr

| Total          | 65.1 sq m       | 701 sq ft     |
|----------------|-----------------|---------------|
| Bedroom 2      | 3.965m x 2.401m | 13'0" x 7'11" |
| Bedroom 1      | 3.965m x 2.800m | 13'0" x 9'2"  |
| Living/Dining  | 4.080m x 2.475m | 13'5" x 8'1"  |
| Kitchen        | 3.575m x 1.970m | 11'9" x 6'6"  |
| APARTMENT LG24 |                 |               |