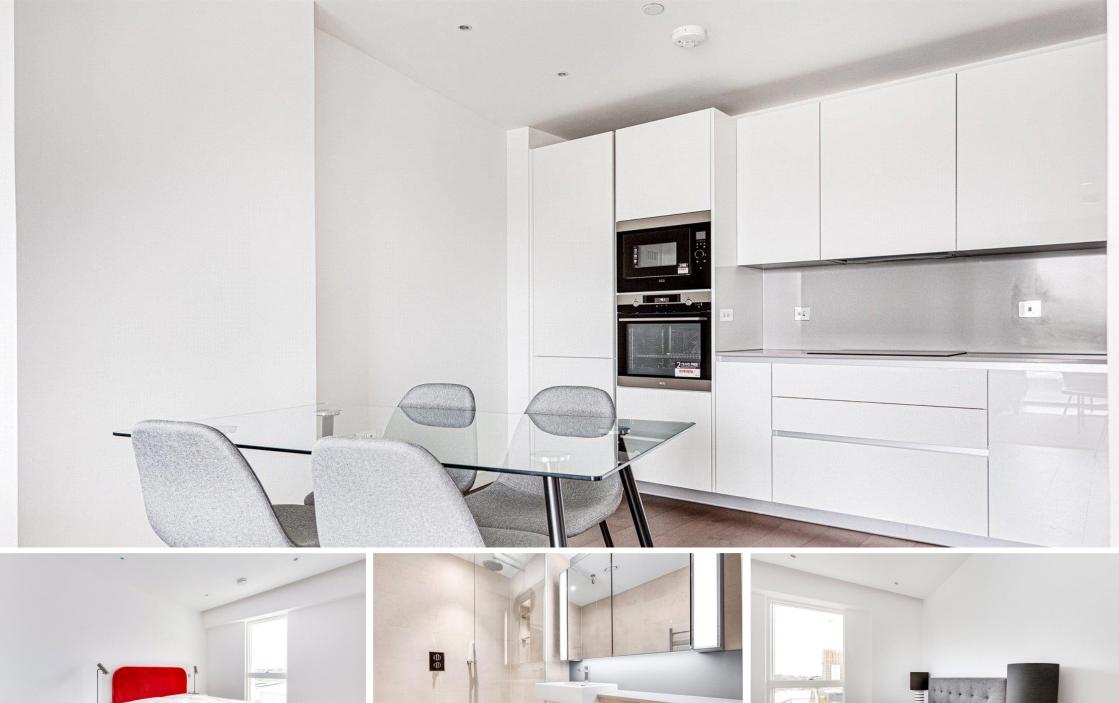

Senate Building 3 Lanchester Way, SW11

CHESTERTONS

With New York inspiration this stunning apartment offers open plan kitchen and reception room, full height windows, light and stylish interior, private balcony, 2 bedrooms and 2 bathrooms.