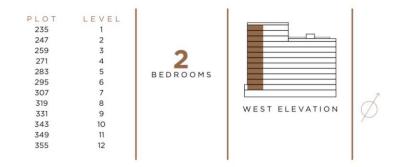

## SENATE BUILDING

to the Jales Advisor for details of your specific pr

| Total          | 65.1 sq m       | 701 sq ft     |
|----------------|-----------------|---------------|
| Bedroom 2      | 3.965m x 2.401m | 13'0" x 7'11" |
| Bedroom 1      | 3.965m x 2.800m | 13'0" x 9'2"  |
| Living/Dining  | 4.080m x 2.475m | 13'5" x 8'1"  |
| Kitchen        | 3.575m x 1.970m | 11'9" x 6'6"  |
| APARTMENT LG24 |                 |               |