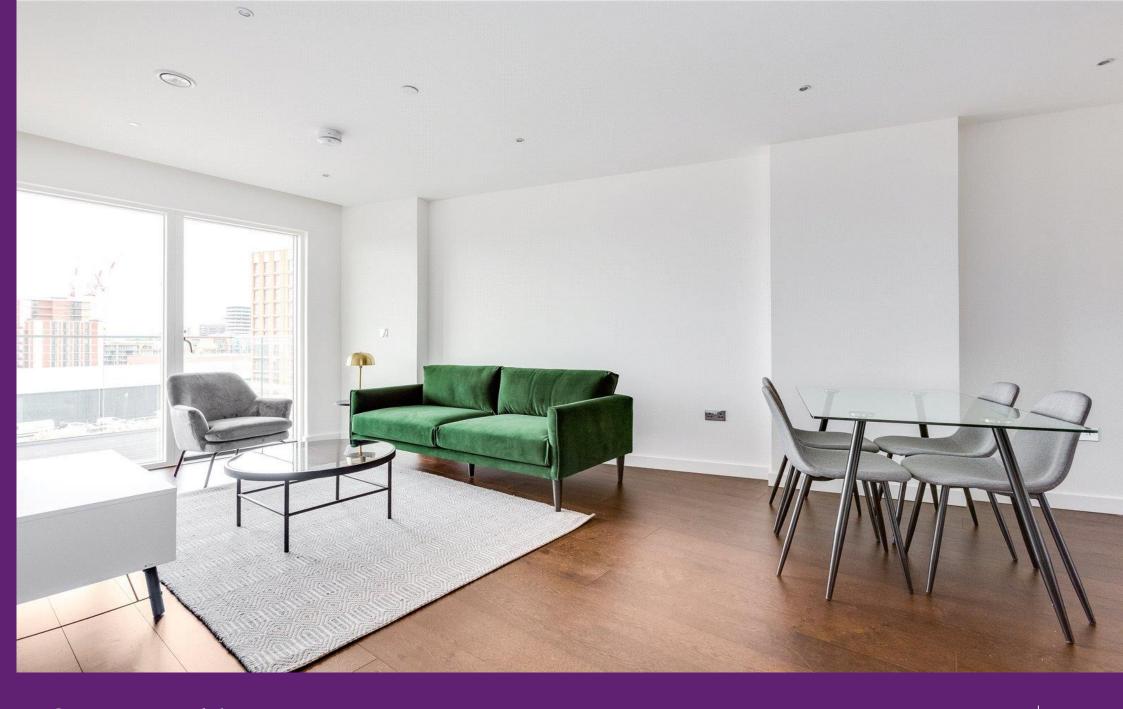

Senate Building 3 Lanchester Way, SW11

CHESTERTONS

With New York inspiration this stunning apartment offers open plan kitchen and reception room, full height windows, light and stylish interior, private balcony, 2 bedrooms and 2 bathrooms.

Uniquely situated in Zone 1 between Vauxhall transport hub and Battersea Park and surrounded by the buzz of London's newest quarter.

- Fantastic Location
- Great Transport Links
- 24 Hour Concierge
- Resident Gym
- Two Bedrooms
- Two Bathrooms