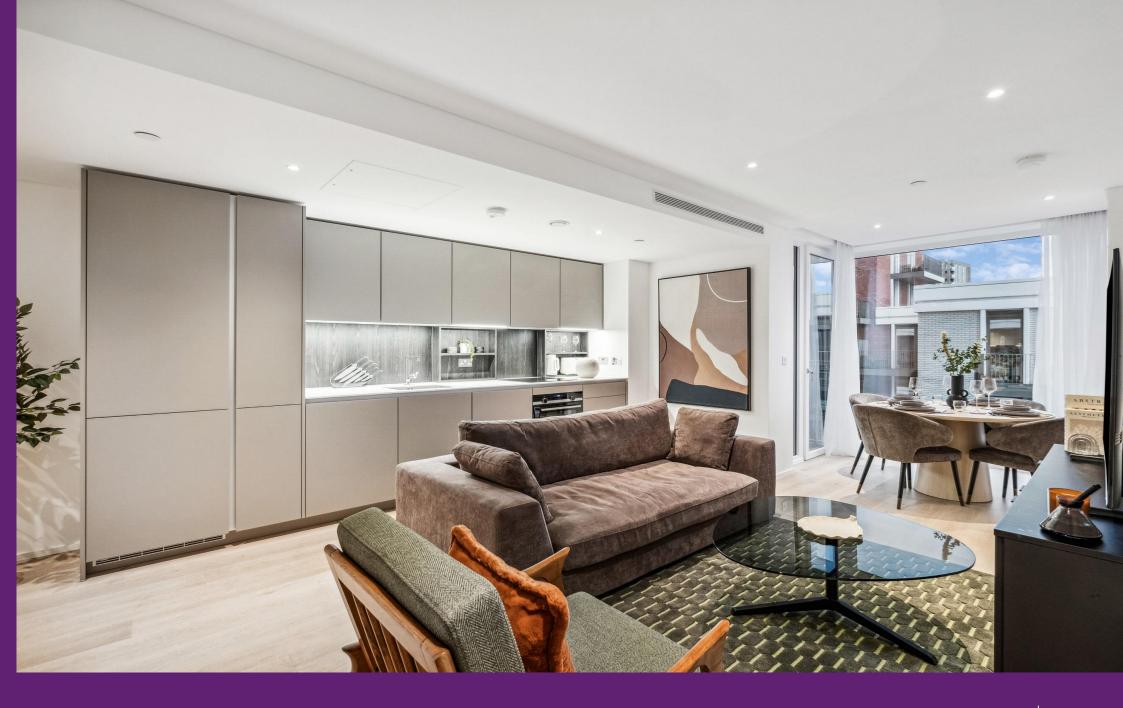

Coda Residences 6 York Place, SW11

CHESTERTONS

This brand new property is made up of an spacious and bright open plan reception/kitchen with hard flooring leading out onto a private balcony. There are two large double bedrooms and two modern bathrooms (one en-suite). The property comes with new furniture as seen in the photos.

Residents benefit from a 24-hour concierge service, a fitness studio and gym, private gardens, a residents lounge and bicycle parking.

This apartment boasts Poggenpohl kitchens with Corian worktops and integrated Siemens appliances, bathrooms with porcelain tiles and custom timber veneer vanity units, engineered timber flooring to living areas, carpets in all bedrooms, Poliform free-standing wardrobes in the principal bedroom and floor to ceiling double-glazed windows.

The property contains two double bedrooms, two luxurious bathrooms (one is en-suite), a fully fitted modern kitchen, ample storage and a large balcony. Coda's prime riverside location offers proximity to charming neighbourhoods, lush green spaces and easy transport connections.