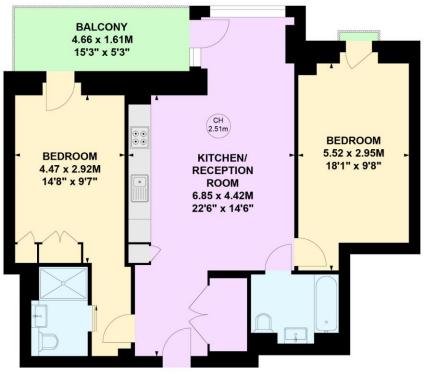

## Coda Residences, York Place, SW11

Approximate gross internal area 73.81 sq m / 794 sq ft

Key: CH - Ceiling Height

Fifth Floor

Not to scale, for guidance only and must not be relied upon as a statement of fact.

All measurements and areas are approximate only