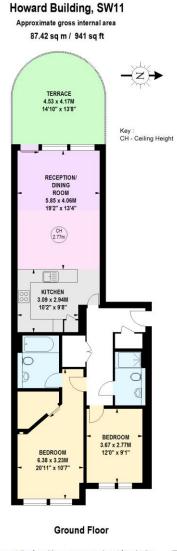

Howard Building 368 Queenstown Road, SW11

CHESTERTONS

A unique two-bedroom apartment located moments from Battersea Park, the River Thames, Battersea Power Station and Chelsea. Featuring two double bedrooms and two bathrooms (one en suite), this well-appointed property benefits from a spacious open plan kitchen / reception and a private terrace set over the water.

This floor plan is a representation for guidance purposes only, not for valuation. Any figure is approximate and must not be relied on as a statement of fact. Copyright of Wyatt Dixon Homes

Chesterton Global Ltd trading as Chestertons for themselves and for the vendor of this property whose agents they are, give notice that (i) these particulars do not constitute any part of an offer or contract, (ii) all statements contained within these particulars are made without responsibility on the part of Chestertons or the vendor, (iii) whilst made in good faith, none of the statements contained within these particulars are to be relied upon as a statement or representation of fact, (iv) any intending purchasers must satisfy themselves by inspection or otherwise as to the correctness of each of the statements contained within these particulars, (v) the vendor does not make or give either Chestertons or any person in their employment any authority to make or give representation or warranty whatsoever in relation to this property. Wide angle lenses may be used. ©Copyright Chestertons | Chesterton Global Ltd | Registered Office 40 Connaught Street, Hyde Park, London W2 2AB Registered Company Number 05334580.