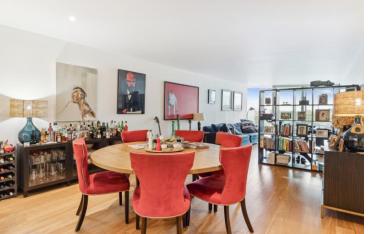

Albion Riverside Building 8 Hester Road, SW11

CHESTERTONS

The apartment was finished to an exceptional specification, and benefits from spacious rooms throughout. Comprised of 2,123 sq. ft of excellently designed space, it features superb views of the River Thames from the reception room, with a large open plan contemporary kitchen. Furthermore, there are three extensive bedrooms, three bathrooms with two en-suites and an additional family bathroom.