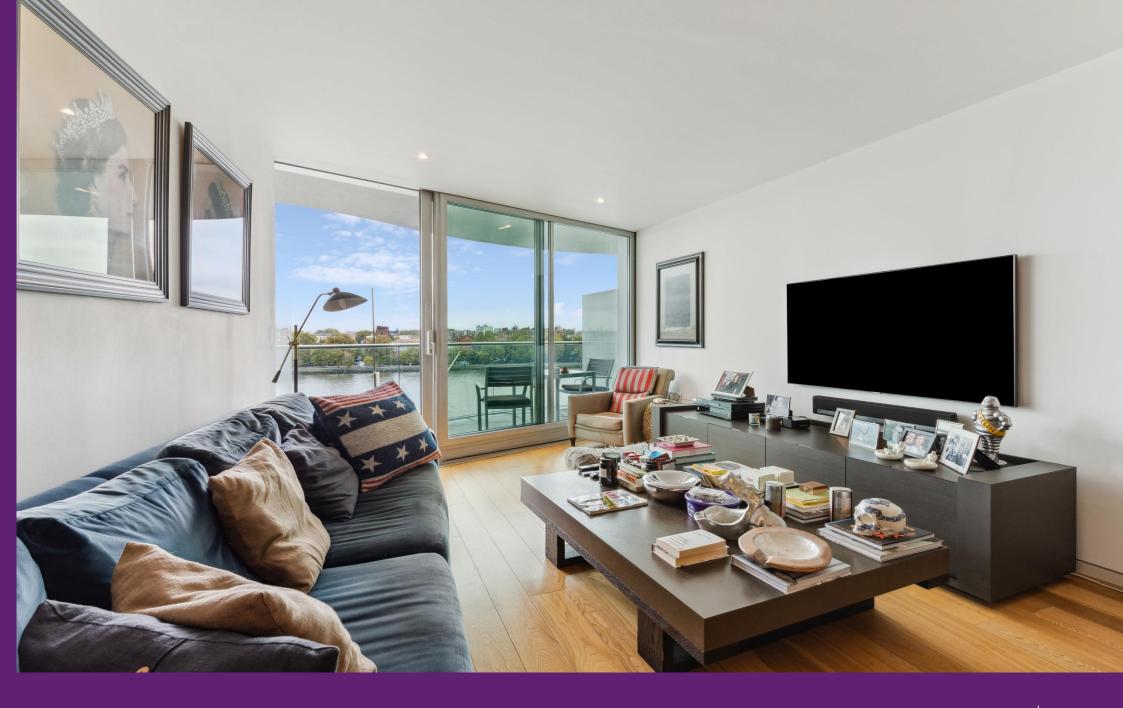

Albion Riverside Building 8 Hester Road, SW11

CHESTERTONS

The apartment was finished to an exceptional specification, and benefits from spacious rooms throughout. Comprised of 2,123 sq. ft of excellently designed space, it features superb views of the River Thames from the reception room, with a large open plan contemporary kitchen. Furthermore, there are three extensive bedrooms, three bathrooms with two en-suites and an additional family bathroom.

Further through the flat you will find a large utility room and ample storage and wardrobe space throughout. The apartment further benefits from two balconies and one secure underground car parking space.