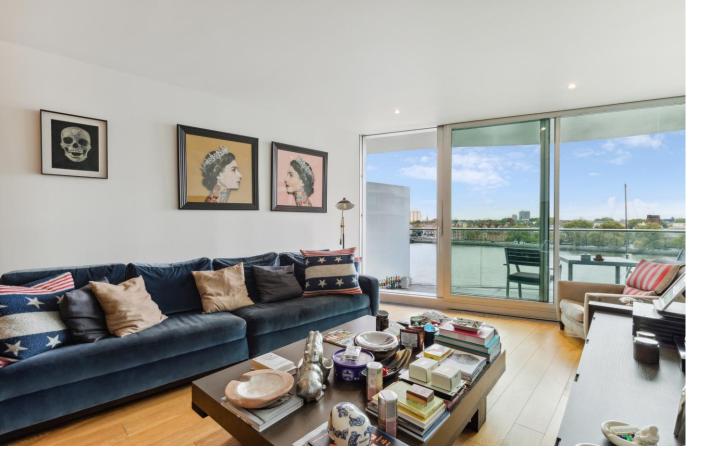

Albion Riverside Building 8 Hester Road, SW11

CHESTERTONS

The apartment was finished to an exceptional specification, and benefits from spacious rooms throughout. Comprised of 2,123 sq. ft of excellently designed space, it features superb views of the River Thames from the reception room, with a large open plan contemporary kitchen. Furthermore, there are three extensive bedrooms, three bathrooms with two en-suites and an additional family bathroom.