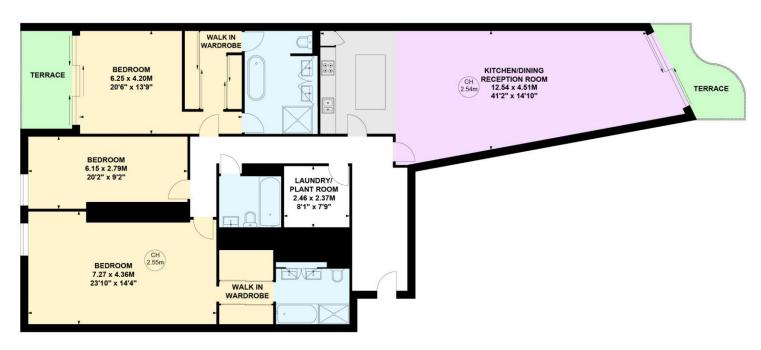

## Albion Riverside Building, SW11

Approximate gross internal area 197.28 sq m / 2123 sq ft

Key: CH - Ceiling Height

## Fifth Floor

Not to scale, for guidance only and must not be relied upon as a statement of fact.

All measurements and areas are approximate only