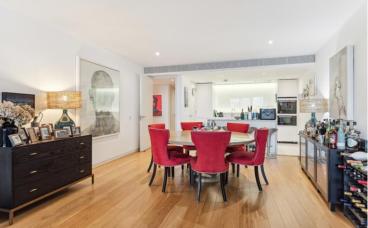

Albion Riverside Building 8 Hester Road, SW11

CHESTERTONS

The apartment was finished to an exceptional specification, and benefits from spacious rooms throughout. Comprised of 2,123 sq. ft of excellently designed space, it features superb views of the River Thames from the reception room, with a large open plan contemporary kitchen. Furthermore, there are three extensive bedrooms, three bathrooms with two en-suites and an additional family bathroom.