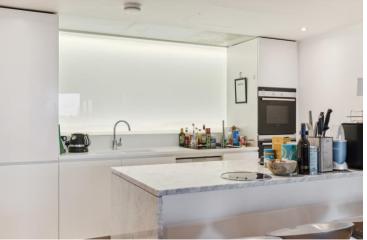

Albion Riverside Building 8 Hester Road, SW11

CHESTERTONS

The apartment was finished to an exceptional specification, and benefits from spacious rooms throughout. Comprised of 2,123 sq. ft of excellently designed space, it features superb views of the River Thames from the reception room, with a large open plan contemporary kitchen. Furthermore, there are three extensive bedrooms, three bathrooms with two en-suites and an additional family bathroom.