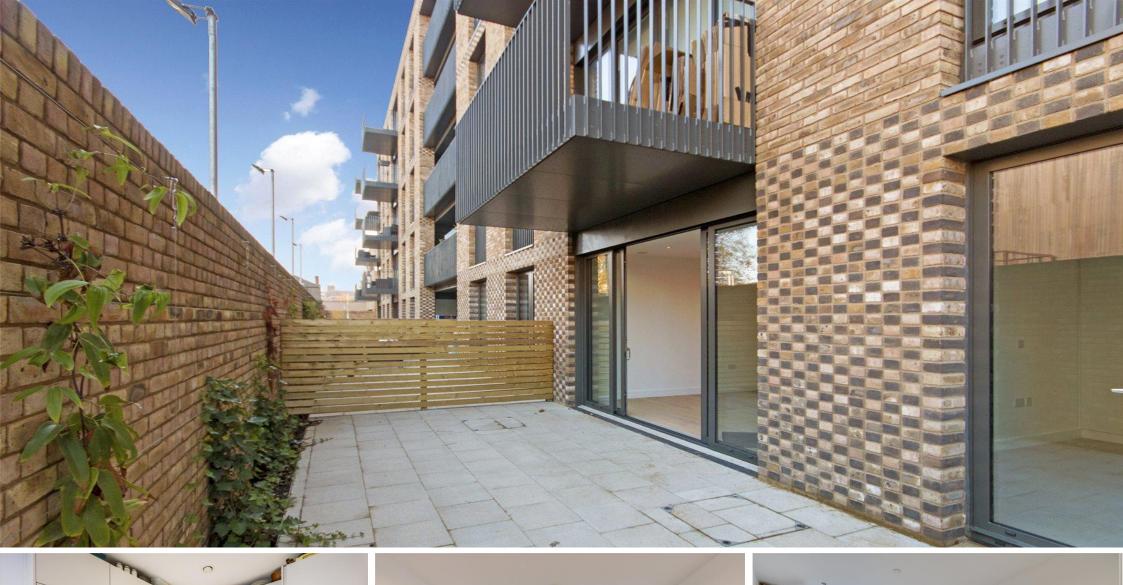

Cobalt Place London, SW11

CHESTERTONS

A stunning one-bedroom garden apartment in this new development moments from the bars and restaurants of Battersea Square.

Finished to a high standard throughout, this property further benefit from a large open plan reception with access to a gorgeous private patio garden. There is a modern fully integrated kitchen and excellent storage. There is a modern bathroom with shower over bath.

Cobalt Place offers a secure building with CCTV and is located a short walk to the River Thames, Battersea Square and Clapham Junction.

- Private Patio Garden
- Spacious One Bedroom
- Modern Finish Throughout
- Under-floor Heating
- Close to Clapham Junction Station
- Secure Building