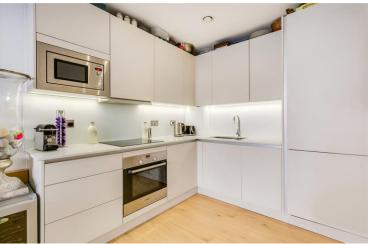

Cobalt Place London, SW11

CHESTERTONS

A stunning one-bedroom garden apartment in this new development moments from the bars and restaurants of Battersea Square.

Finished to a high standard throughout, this property further benefit from a large open plan reception with access to a gorgeous private patio garden. There is a modern fully integrated kitchen and excellent storage. There is a modern bathroom with shower over bath.