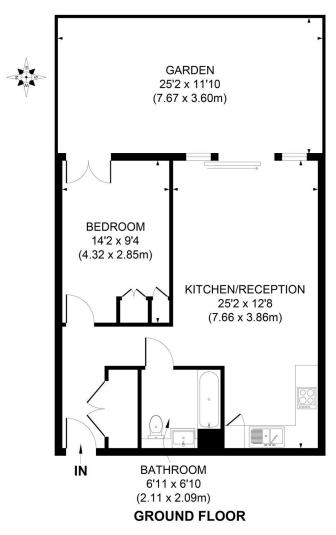

## APPROX. GROSS INTERNAL FLOOR AREA 570 SQ FT / 53 SQ M

Illustration for identification purpose only, not to scale
All measurements are maximum, and includes wardrobes and window bays where applicable
Prepared by Pixangle ©. Tel 020 8870 2118