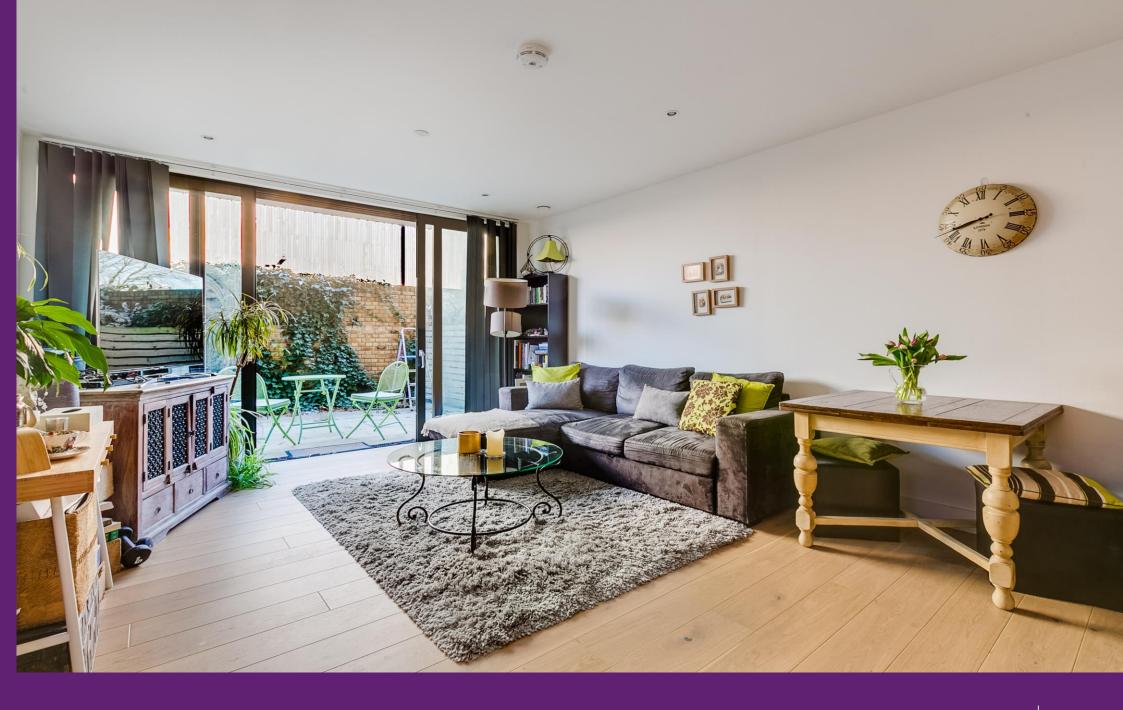

Cobalt Place London, SW11

CHESTERTONS

A stunning one-bedroom garden apartment in this new development moments from the bars and restaurants of Battersea Square.

Finished to a high standard throughout, this property further benefit from a large open plan reception with access to a gorgeous private patio garden. There is a modern fully integrated kitchen and excellent storage. There is a modern bathroom with shower over bath.

Cobalt Place offers a secure building with CCTV and is located a short walk to the River Thames, Battersea Square and Clapham Junction.

- Private Patio Garden
- Spacious One Bedroom
- Modern Finish Throughout
- Under-floor Heating
- Close to Clapham Junction Station
- Secure Building