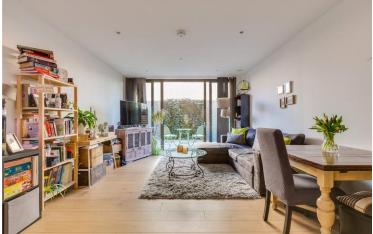

Cobalt Place London, SW11

CHESTERTONS

A stunning one-bedroom garden apartment in this new development moments from the bars and restaurants of Battersea Square.

Finished to a high standard throughout, this property further benefit from a large open plan reception with access to a gorgeous private patio garden. There is a modern fully integrated kitchen and excellent storage. There is a modern bathroom with shower over bath.

Cobalt Place offers a secure building with CCTV and is located a short walk to the River Thames, Battersea Square and Clapham Junction.

- Private Patio Garden
- Spacious One Bedroom
- Modern Finish Throughout
- Under-floor Heating
- Close to Clapham Junction Station
- Secure Building