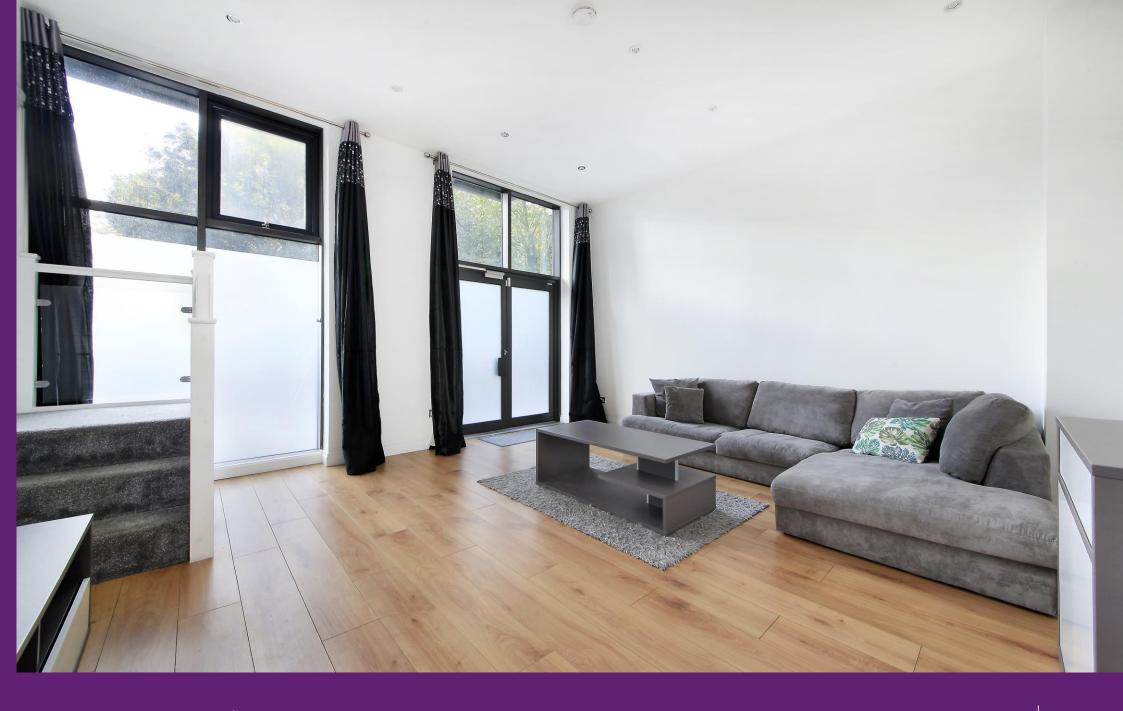

Gwynne Road London, SW11

CHESTERTONS

SHORT LET. All bills included and furnished.

This immaculate one-bedroom apartment comes to the market furnished and is comprised of a spacious open plan kitchen reception with wooden floors and tiles. The apartment benefits from an abundance of natural light with floor to ceiling windows throughout.

The kitchen has a modern finish and is fitted with built-in appliances including a dishwasher. Furthermore, there is a modern bathroom with a shower over bath. Finally, there is a double bedroom with storage included three steps up from the reception room.