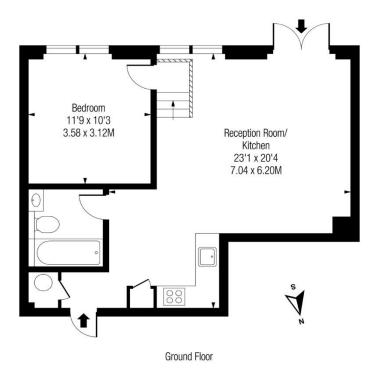

## **Gwynne Road, SW11**

Approx Gross Internal Area

543 Sq Ft - 50.45 Sq M

Drawn in accordance with IPMS 3B: Residential Illustration For Identification Purposes Only - Not to Scale www.homespacestudio.co.uk - Ref. No. 50900