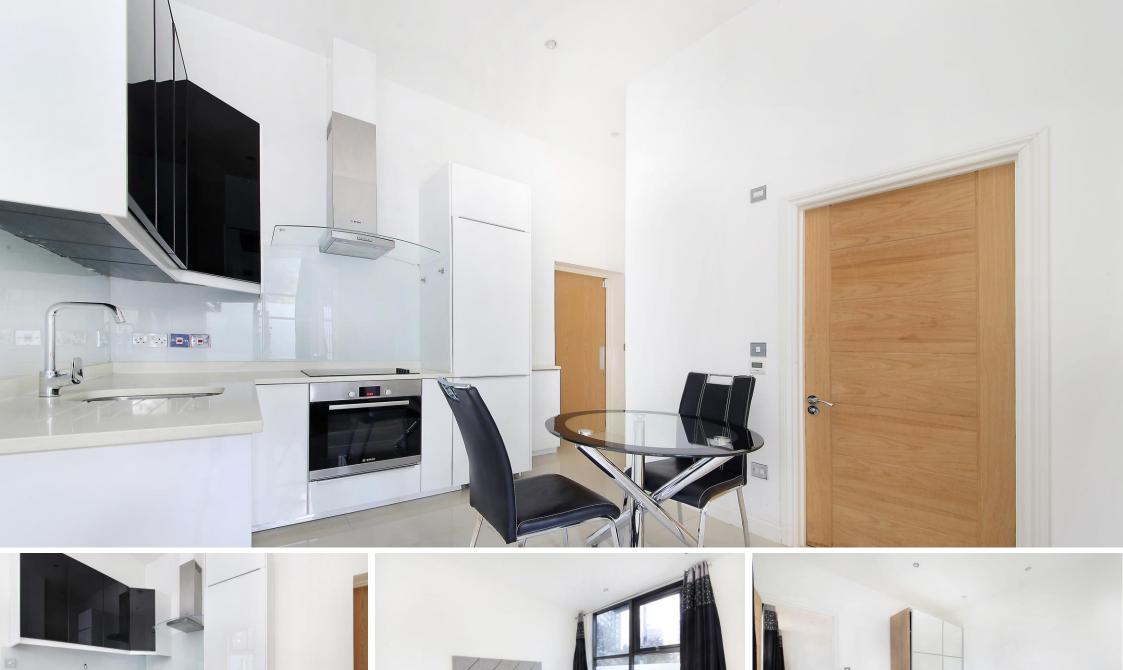

The kitchen has a modern finish and is fitted with built-in appliances including a dishwasher. Furthermore, there is a modern bathroom with a shower over bath. Finally, there is a double bedroom with storage included three steps up from the reception room.