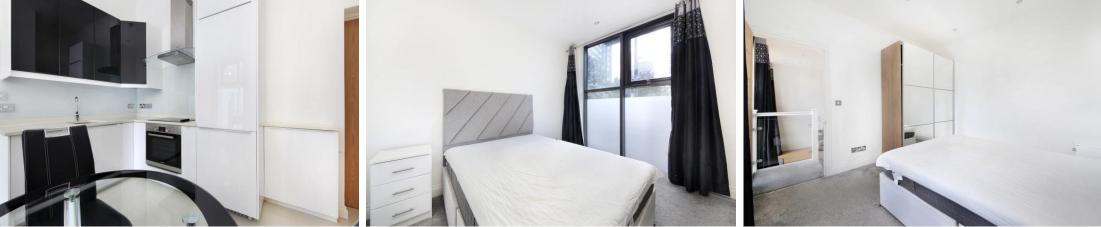

The kitchen has a modern finish and is fitted with built-in appliances including a dishwasher. Furthermore, there is a modern bathroom with a shower over bath. Finally, there is a double bedroom with storage included three steps up from the reception room.