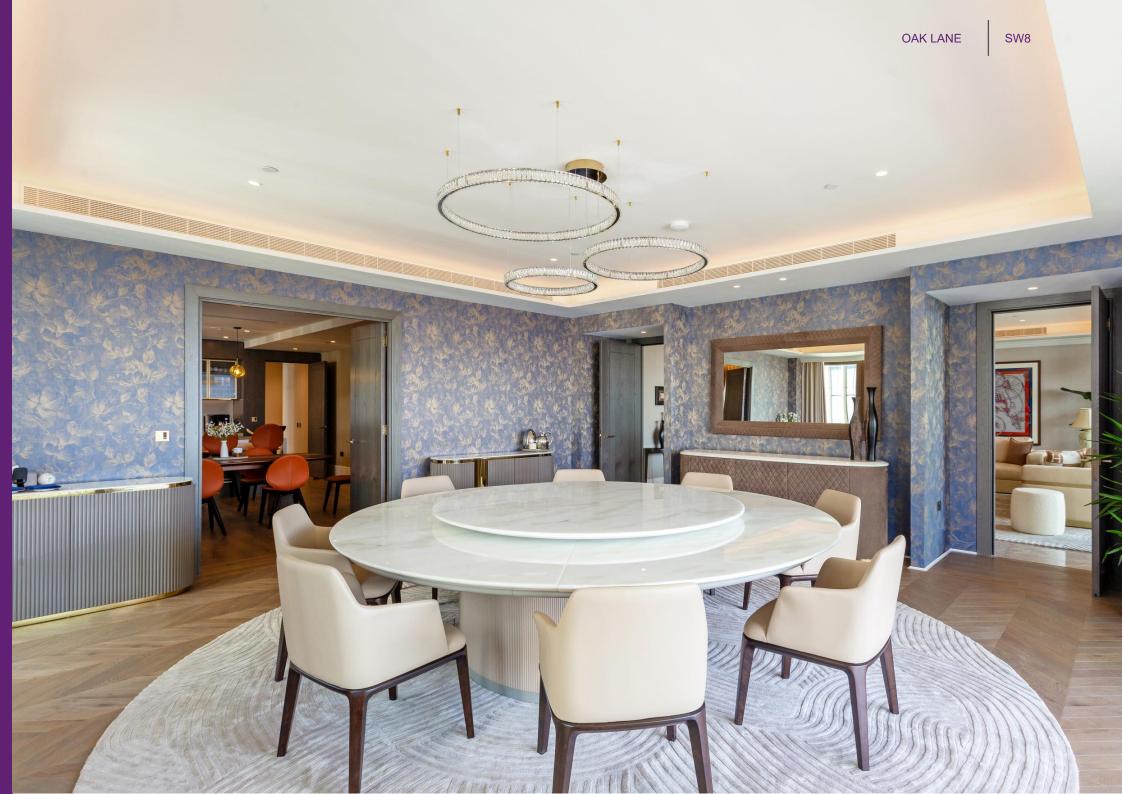

# OAK LANE

SW8

## Location

Truly exceptional six-bedroom, six-bathroom apartment located in the sought after Thames City Development.

The property comprises six spacious double bedrooms with built in storage, three luxurious bathrooms, a large open concept living area with a large, fully fitted kitchen with stunning river views.

Residents will benefit from underfloor heating, air conditioning and the outstanding amenities, such as a 30m swimming pool, a fully equipped gym, spa, sauna, cinema room, KTV room, and various communal spaces such as the library, residents lounge & bar and dining area. Newly opened Nine Elms tube station and Vauxhall tube and mainline station are moments away from the development to get you around London. You may also choose Thames Clipper service down the river.