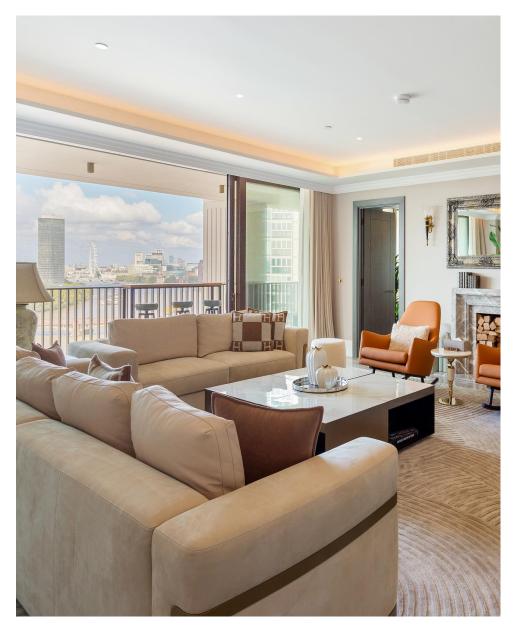

# OAK LANE

Truly exceptional six bedroom, six bathroom apartment located in the sought after Thames City Development.

## Location

Truly exceptional six-bedroom, six-bathroom apartment located in the sought after Thames City Development.

The property comprises six spacious double bedrooms with built in storage, three luxurious bathrooms, a large open concept living area with a large, fully fitted kitchen with stunning river views.

Residents will benefit from underfloor heating, air conditioning and the outstanding amenities, such as a 30m swimming pool, a fully equipped gym, spa, sauna, cinema room, KTV room, and various communal spaces such as the library, residents lounge & bar and dining area. Newly opened Nine Elms tube station and Vauxhall tube and mainline station are moments away from the development to get you around London. You may also choose Thames Clipper service down the river.