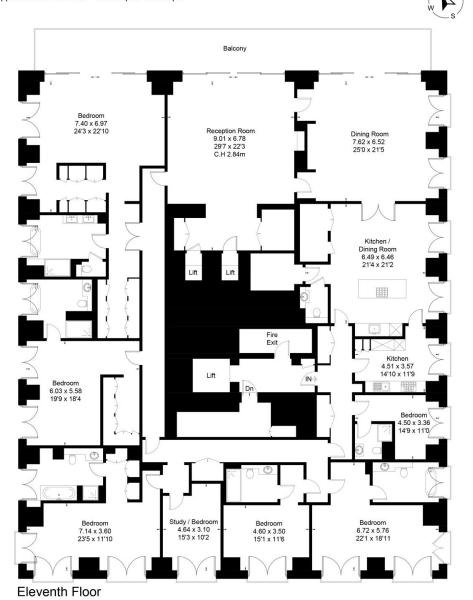

#### OAK LANE, SW8

Approximate Floor Area = 544.6 sq m / 5862 sq ft

### Approximate gross Internal area 544.6 sq m / 5862 Sq.Ft. p/m

This plan is for layout guidance only. Not drawn to scale unless stated. Windows and door openings approximate. Whilst every care is take in the preparation of this plan, please check all dimensions, shapes and compass bearings before making decisions reliant upon them.

This floor plan has been drawn in accordance with RICS Property Measurement 2nd edition.

All measurements, including the floor area, are approximate and for illustrative purposes only @djd.london #78310