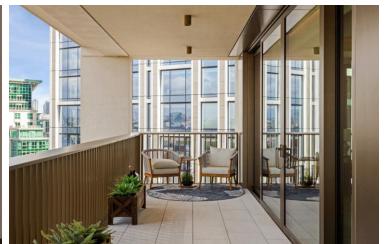

Oak Lane London, SW8

CHESTERTONS

Truly exceptional six bedroom, six-bathroom apartment located in the sought after Thames City Development.

The property comprises three spacious double bedrooms with built in storage, three luxurious bathrooms, and a large open-concept living area with a large, fully fitted kitchen with stunning river views.

Residents will benefit from underfloor heating, air conditioning and the outstanding amenities, such as a 30m swimming pool, a fully equipped gym, spa, sauna, cinema room, KTV room, and various communal spaces such as the library, residents lounge & bar and dining area. Newly opened Nine Elms tube station and Vauxhall tube and mainline station are moments away from the development to get you around London. You may also choose Thames Clipper service down the river.