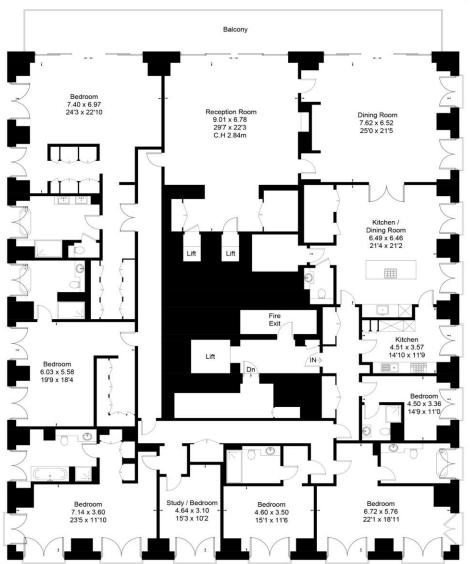

## OAK LANE, SW8

Approximate Floor Area = 544.6 sq m / 5862 sq ft

100% recyclable