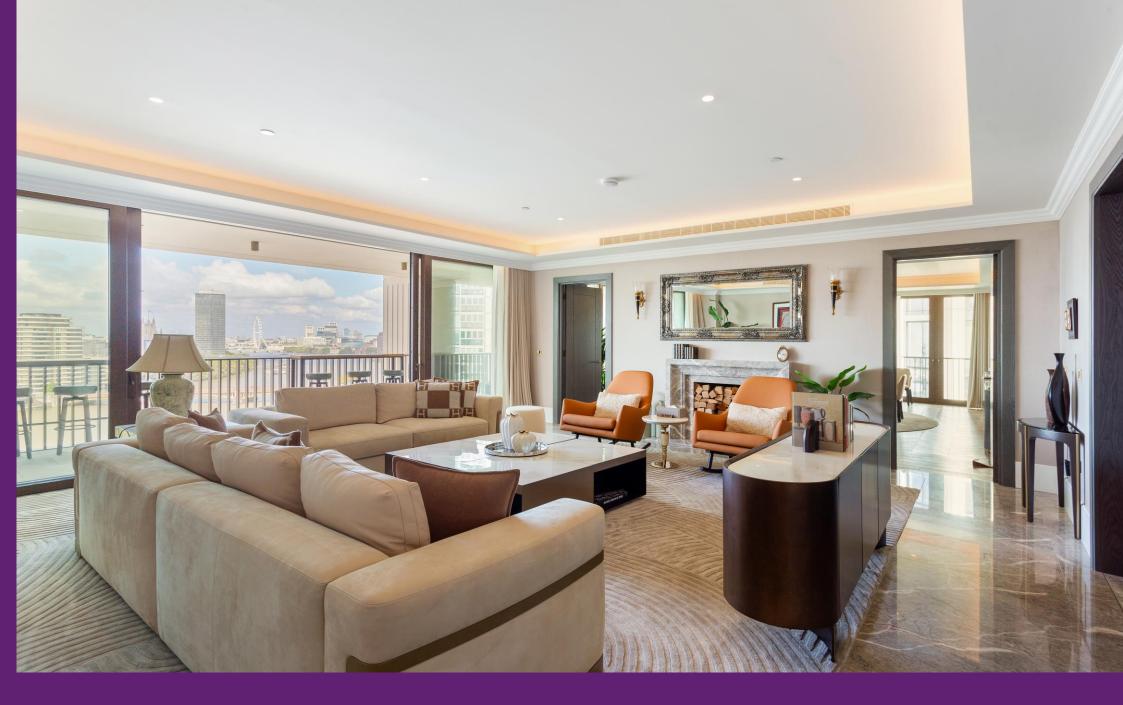

Oak Lane London, SW8

CHESTERTONS

Truly exceptional six bedroom, six-bathroom apartment located in the sought after Thames City Development.

The property comprises three spacious double bedrooms with built in storage, three luxurious bathrooms, and a large open-concept living area with a large, fully fitted kitchen with stunning river views.

Residents will benefit from underfloor heating, air conditioning and the outstanding amenities, such as a 30m swimming pool, a fully equipped gym, spa, sauna, cinema room, KTV room, and various communal spaces such as the library, residents lounge & bar and dining area. Newly opened Nine Elms tube station and Vauxhall tube and mainline station are moments away from the development to get you around London. You may also choose Thames Clipper service down the river.

This development has been finished with a perfect combination of inventive contemporary living in a historic London location within green surroundings. It is a place where you can enjoy city views over the City of London and experience the absolute best of international culture, entertainment, retail, and the Westminster hub.