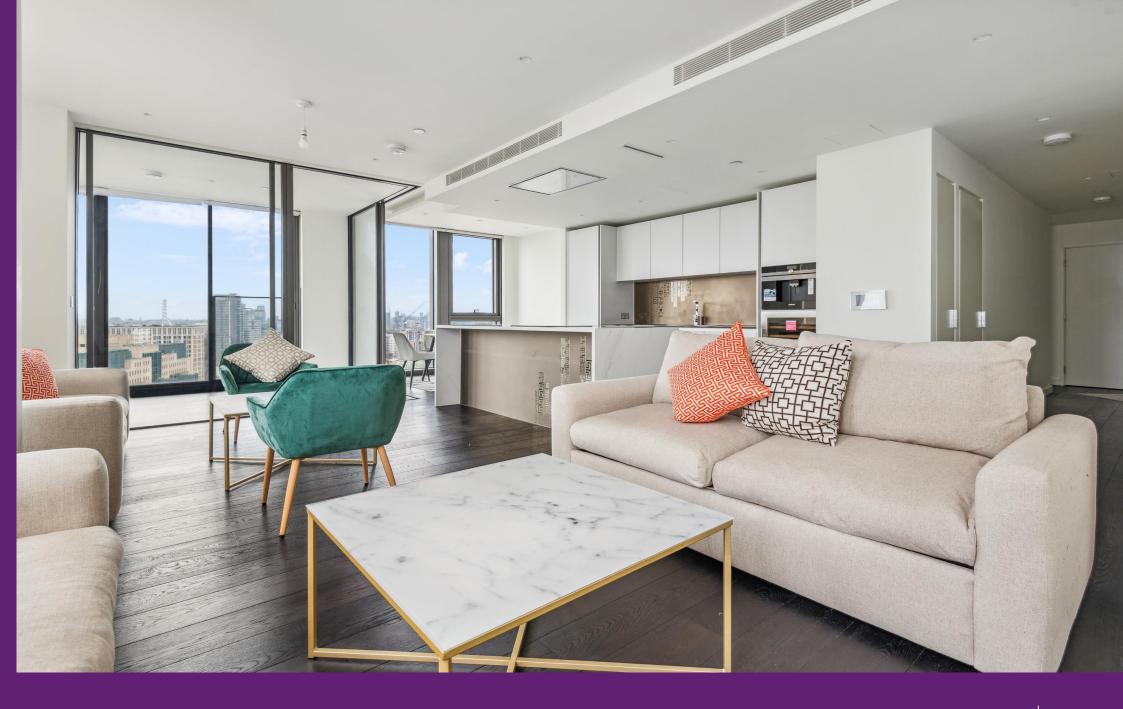

The apartment boast an double aspect open plan kitchen reception with a winter garden and floor to ceiling windows allowing for spectacular viewing across London and into the City. The apartment further contains three double bedrooms with two en-suites and a family bathroom. Storage is plentiful with built in storage throughout including wardrobes in the bedrooms and 3 storage cupboards off the hallway.

DAMAC Tower Nine Elms London is nestled between Vauxhall and Battersea and offers the ultimate in branded living experiences with interiors by renowned luxury design house, Versace Home. Artistic director, Donatella Versace, has considered every design detail.

- 19th Floor with River Views
- 24-Hour Concierge
- 23rd Floor Pool, Gym and Spa
- Cinema Room, Games Room, Kids Play Room
- Residents Lounge
- Sky Garden & Secure Bike Storage