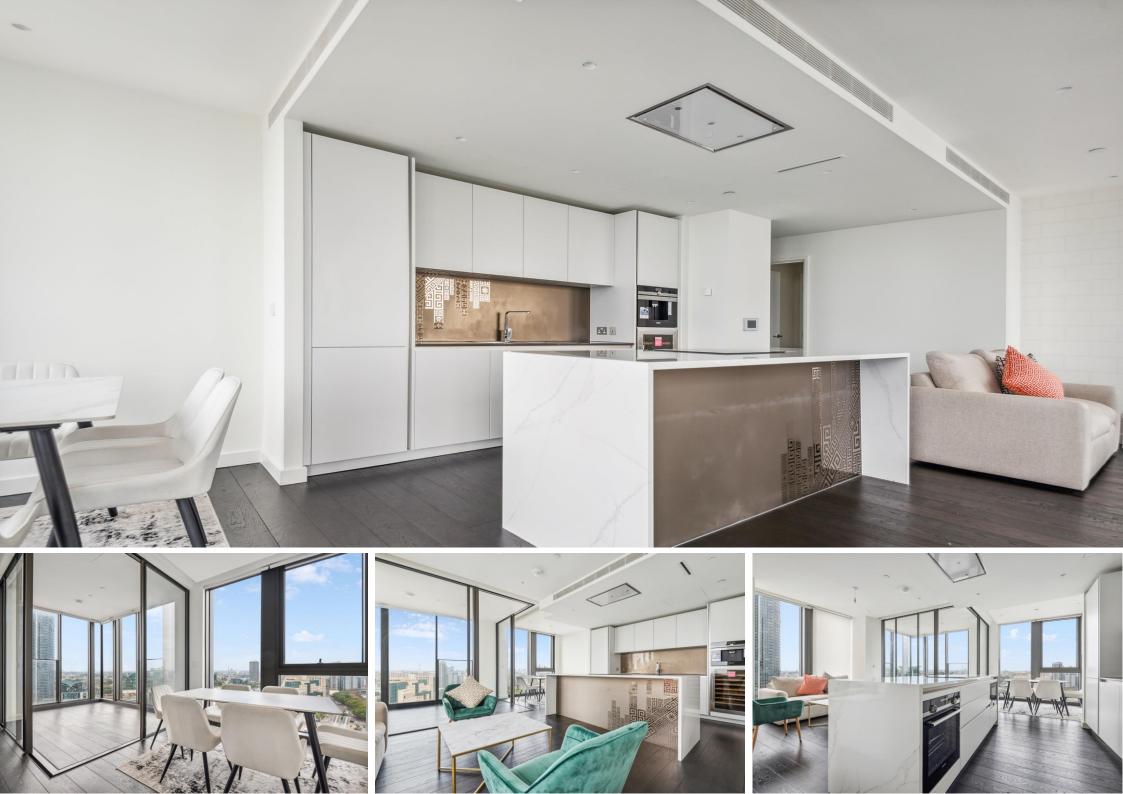

The apartment boast an double aspect open plan kitchen reception with a winter garden and floor to ceiling windows allowing for spectacular viewing across London and into the City. The apartment further contains three double bedrooms with two en-suites and a family bathroom. Storage is plentiful with built in storage throughout including wardrobes in the bedrooms and 3 storage cupboards off the hallway.

DAMAC Tower Nine Elms London is nestled between Vauxhall and Battersea and offers the ultimate in branded living experiences with interiors by renowned luxury design house, Versace Home. Artistic director, Donatella Versace, has considered every design detail.