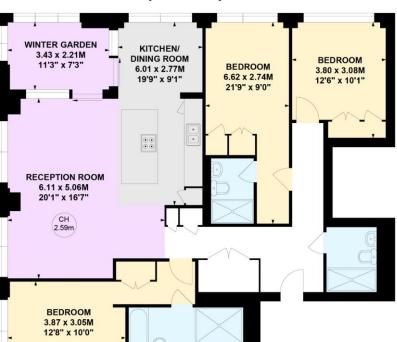

## **Damac Tower, SW8**

Key: CH - Ceiling Height

Approximate gross internal area 112.89 sq m / 1215 sq ft (Excluding Winter Garden) 7.35 sq m / 79 sq ft

## **NINETEENTH FLOOR**

Not to scale, for guidance only and must not be relied upon as a statement of fact.

All measurements and areas are approximate only