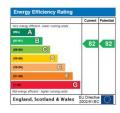

## Minimum Term: 12 months **Deposit Required:** £6.230.77 Local Authority: Lambeth

**Council Tax Band:** F

**EPC Rating: B Furnished** 