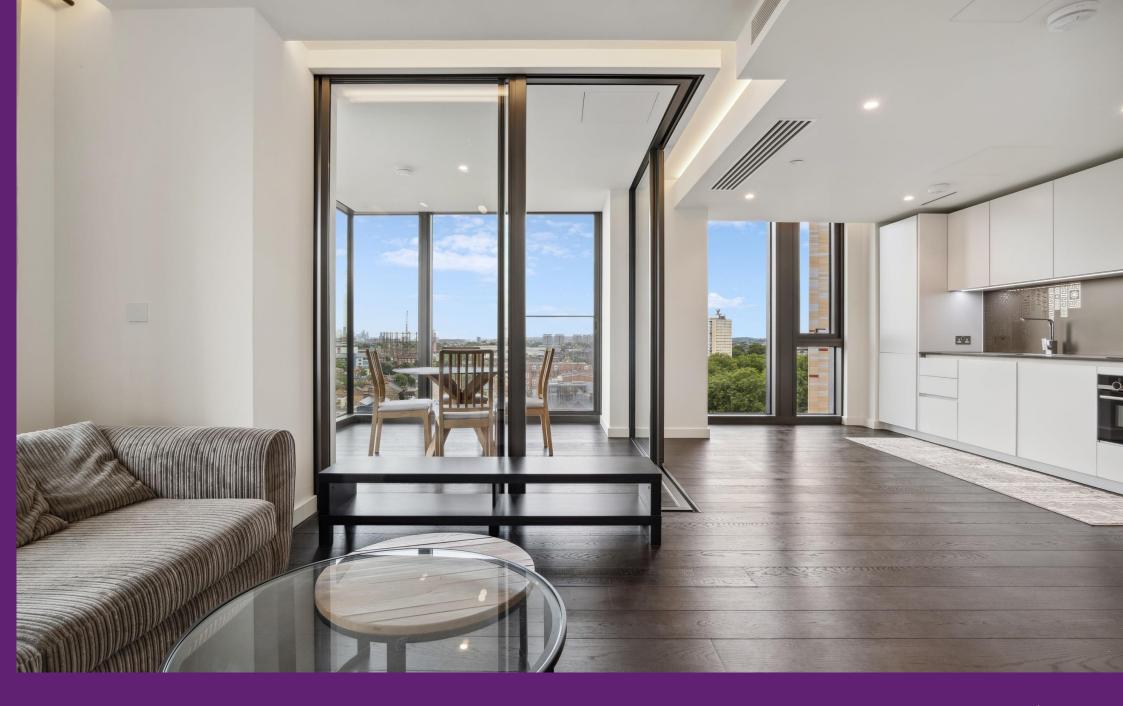

Damac Tower 67 Bondway, SW8

CHESTERTONS

A stunning two-bedroom apartment on the 9th floor of this iconic new building in Nine Elms.

Boasting unrivalled dual aspect views from the 9th floor, this property is a real gem. The property has been furnished to an impeccable high standard as seen on the photos. It benefits from a large open plan kitchen living room, two double bedrooms, two bathrooms (one ensuite) and a winter garden.

Residents in Damac Tower benefits from exceptional amenities including a 24 hour concierge, gym, spa, swimming pool, cinema room, games room, kids play area, residents lounge and a large rooftop garden on the 24th floor with near 360 views of London.