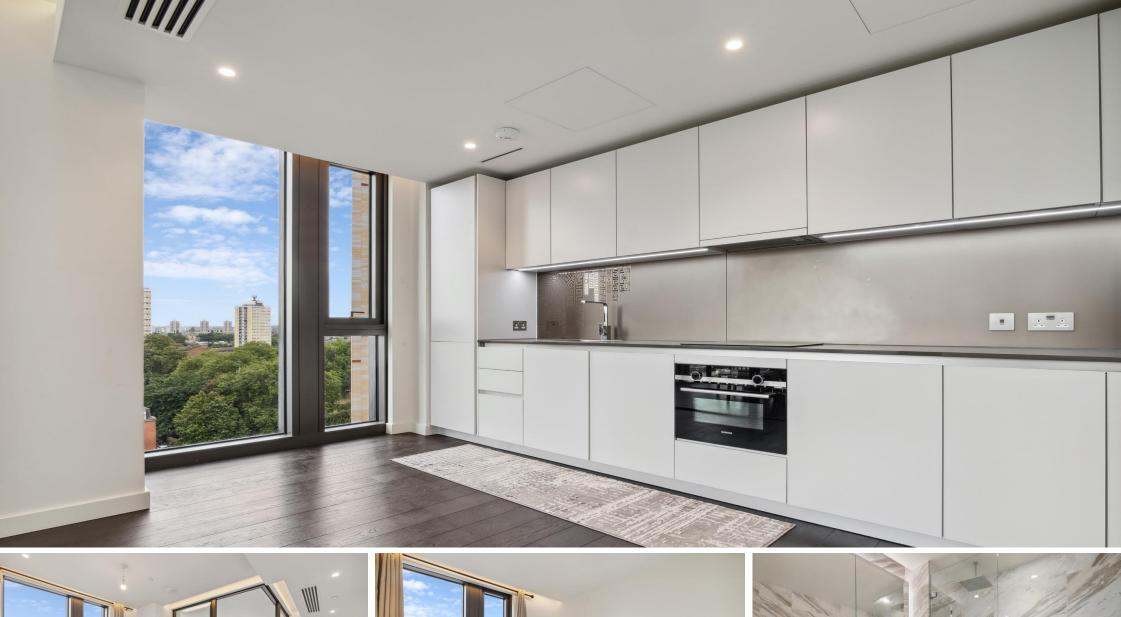

Damac Tower 67 Bondway, SW8

CHESTERTONS

A stunning two-bedroom apartment on the 9th floor of this iconic new building in Nine Elms.

Boasting unrivalled dual aspect views from the 9th floor, this property is a real gem. The property has been furnished to an impeccable high standard as seen on the photos. It benefits from a large open plan kitchen living room, two double bedrooms, two bathrooms (one ensuite) and a winter garden.