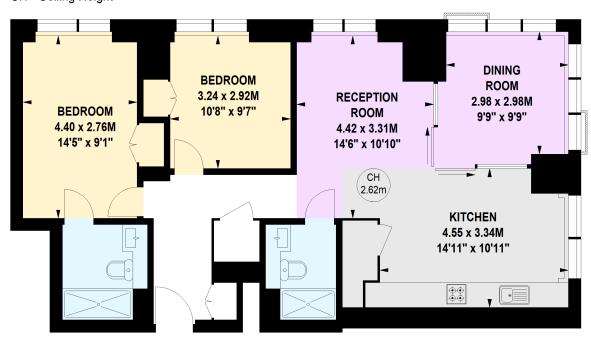

## Damac Tower, Bondway, SW8

Approximate gross internal area

Key: CH - Ceiling Height

eight 83.89 sq m / 903 sq ft

**Ninth Floor** 

Not to scale, for guidance only and must not be relied upon as a statement of fact.