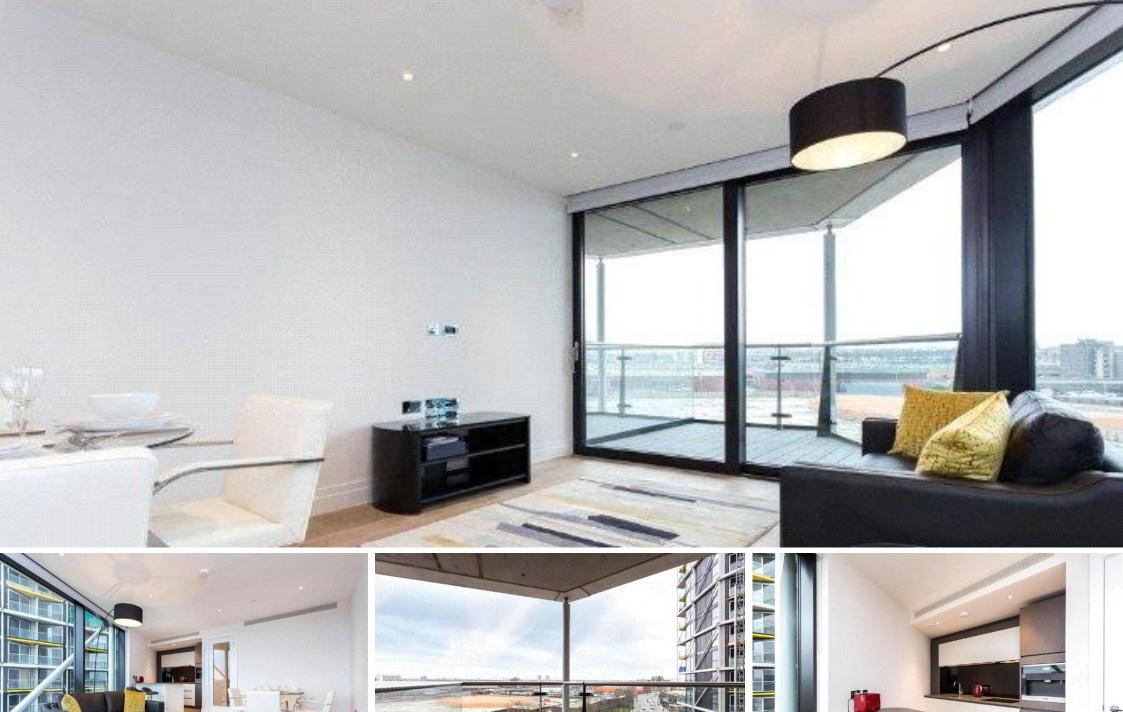

Riverlight Quay London, SW11

CHESTERTONS

A stunning one bedroom apartment on the 4th floor of this impressive new development. Presented in immaculate condition throughout, this property further benefits from on-site gym & spa and 24 hour concierge. Direct access to a private balcony.

Located a stones from ZONE 1 Vauxhall Main Line, Train, Tube and Bus Stations.

- Large 1 Bedroom Apartment
- Furnished
- Private Balcony
- High Specification
- 24hr concierge & Leisure Facilities
- Lots of storage