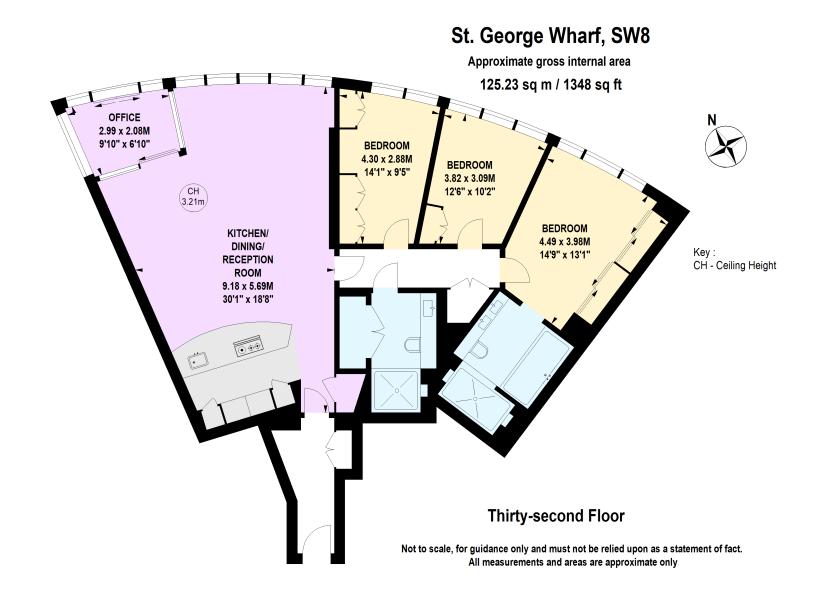

## The Tower 1 St. George Wharf, SW8

CHESTERTONS

A stunning three bedroom apartment on the 32nd floor of this prestigious building, The Tower at St George Wharf.

Accommodation comprises three double bedrooms, two bathrooms (one is en-suite), an open plan reception room and kitchen with views across the River Thames and towards Battersea Power Station. The kitchen has fully integrated state of the art Miele appliances including a temperature controlled wine cooler and coffee machine. The apartment's media and atmosphere is touch screen controlled and also benefits from floor to ceiling windows, comfort cooling and under floor heating.