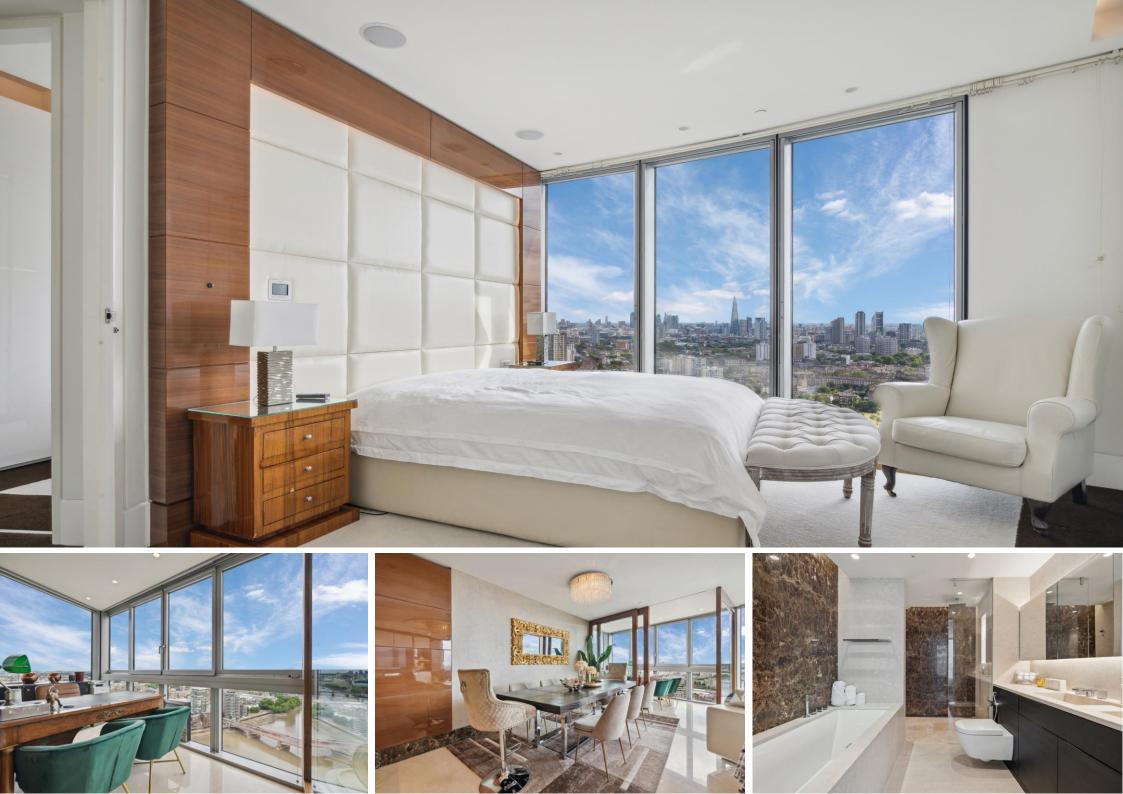

## The Tower 1 St. George Wharf, SW8

CHESTERTONS

A stunning three bedroom apartment on the 32nd floor of this prestigious building, The Tower at St George Wharf.

Accommodation comprises three double bedrooms, two bathrooms (one is en-suite), an open plan reception room and kitchen with views across the River Thames and towards Battersea Power Station. The kitchen has fully integrated state of the art Miele appliances including a temperature controlled wine cooler and coffee machine. The apartment's media and atmosphere is touch screen controlled and also benefits from floor to ceiling windows, comfort cooling and under floor heating.

Residents of The Tower have access to the on-site facilities which include a cinema room, swimming pool, sauna and spa treatment rooms, gym, business lounge, valet parking and 24 hour concierge.

- Stunning Views
- Swimming Pool
- Resident Gym
- 24 Hour Concierge
- Riverside Development
- Off Road Parking