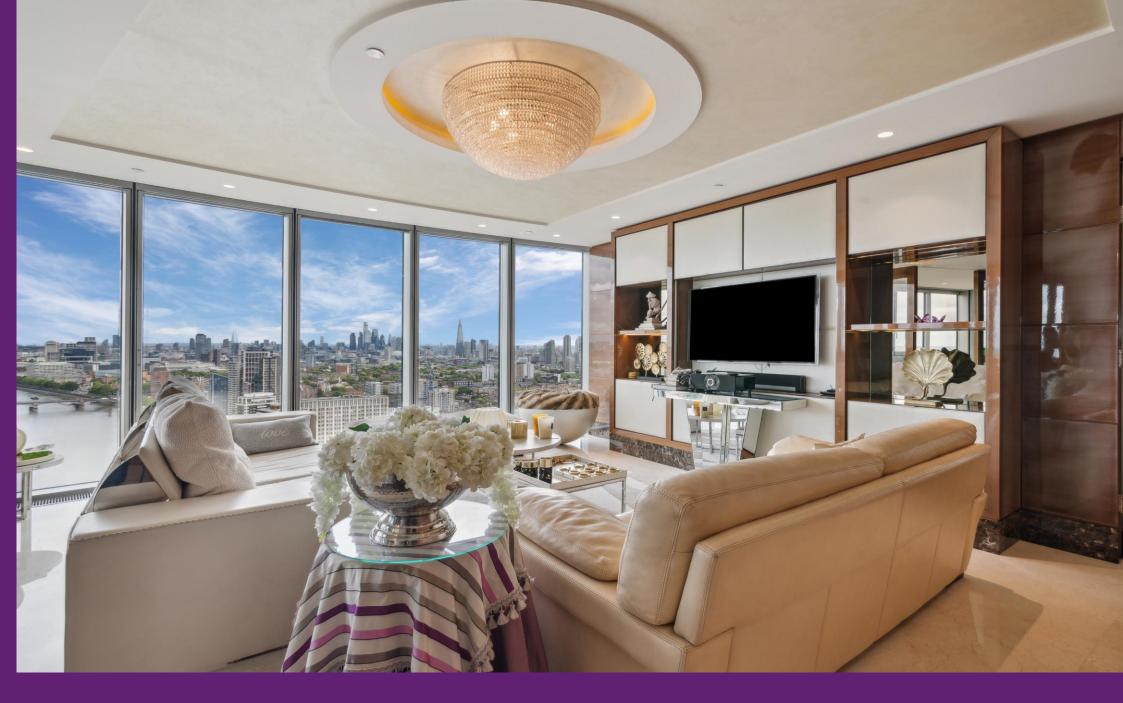

## The Tower 1 St. George Wharf, SW8

CHESTERTONS

A stunning three bedroom apartment on the 32nd floor of this prestigious building, The Tower at St George Wharf.

Accommodation comprises three double bedrooms, two bathrooms (one is en-suite), an open plan reception room and kitchen with views across the River Thames and towards Battersea Power Station. The kitchen has fully integrated state of the art Miele appliances including a temperature controlled wine cooler and coffee machine. The apartment's media and atmosphere is touch screen controlled and also benefits from floor to ceiling windows, comfort cooling and under floor heating.

Residents of The Tower have access to the on-site facilities which include a cinema room, swimming pool, sauna and spa treatment rooms, gym, business lounge, valet parking and 24 hour concierge.

- Stunning Views
- Swimming Pool
- Resident Gym
- 24 Hour Concierge
- Riverside Development
- Off Road Parking