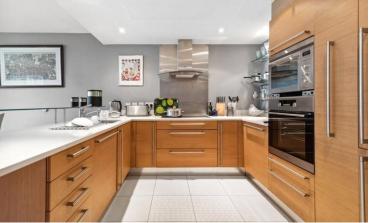

The property comprises two double bedrooms, two bathrooms including an en suite and large open plan kitchen/living space. There is a private west facing balcony and the property is naturally light and bright throughout.