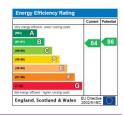

Minimum Term: 12 months
Deposit Required: £3,807.69

Local Authority: London Borough of Wandsworth

Council Tax Band: H

EPC Rating: B Furnished