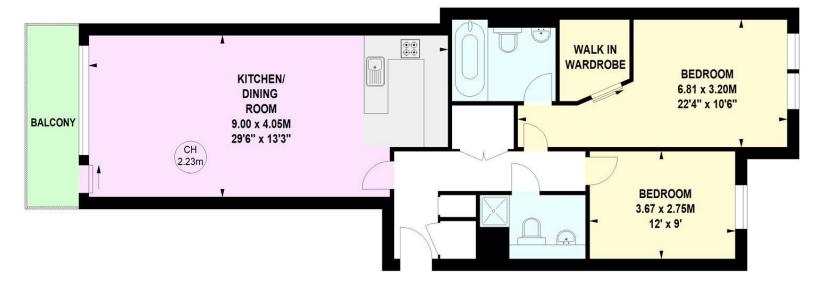

## Howard Building, Queenstown Road, SW11

Approximate gross internal area

85.84 sq m / 924 sq ft

Key:

CH - Ceiling Height

## Fifth Floor

Not to scale, for guidance only and must not be relied upon as a statement of fact.

All measurements and areas are approximate only