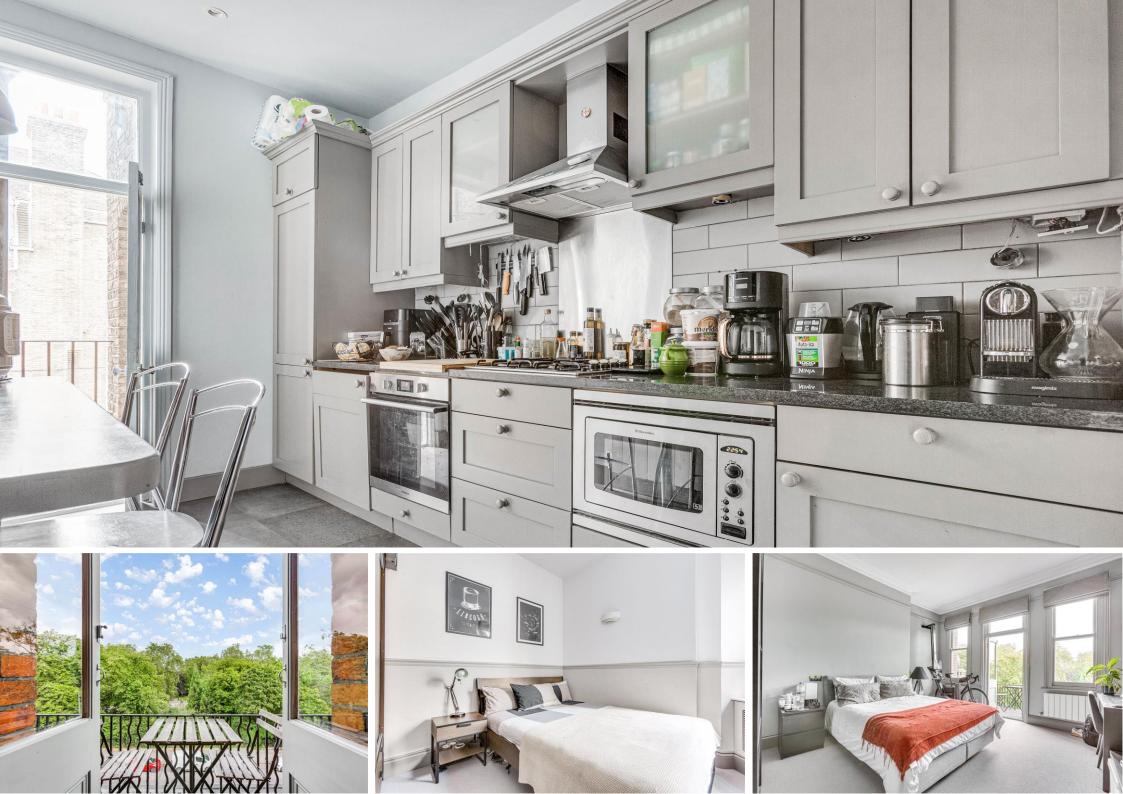

Prince of Wales Mansions Prince of Wales Drive, SW11

An immaculate 2 bedroom property in the sought after Prince of Wales Mansions.

Located on an upper floor this property comes to market in fantastic condition and offers fantastic views of Battersea Park. Boasting a bright and spacious living room with a private balcony, and charming period features.

The apartment offers two large double bedrooms, contemporary bathroom with walk in shower, and modern kitchen.

Prince of Wales Mansions is a short walk to Battersea Power station itself, as well as the underground station for the Northern Line. The over ground stations at Queenstown Road and Battersea Park are also within walking distance.