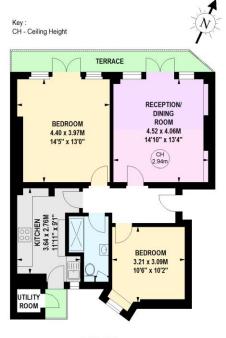

## Chestertons Battersea Park & Nine Elms Lettings

59 Battersea Bridge Road London SW11 3AU batterseapark@chestertons.co.uk 02030408269 chestertons.co.uk Prince Of Wales Mansions, SW11
Approximate gross internal area
68.75 sq m / 740 sq ft
(Including Utility)
Utility
1.00 sq m / 10 sq ft

**Third Floor** 

This floor plan is a representation for guidance purposes only, not for valuation. Any figure is approximate and must not be relied on as a statement of fact. Copyright of Wyatt Dixon Homes