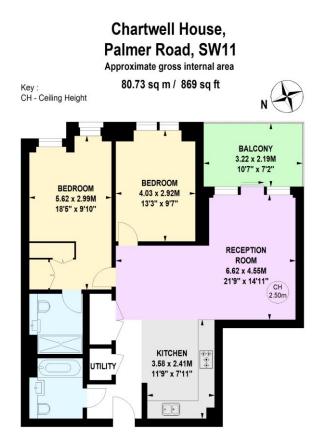

**Chartwell House** 4 Palmer Road, SW11

CHESTERTONS

This pristine two bedroom two bathroom apartment has a modern bathroom, a fully fitted kitchen including highend appliances, and a large lounge designed with underfloor heating and balcony.

**Eighth Floor** 

Not to scale, for guidance only and must not be relied upon as a statement of fact. All measurements and areas are approximate only

Chesterton Global Ltd trading as Chestertons for themselves and for the vendor of this property whose agents they are, give notice that (i) these particulars do not constitute any part of an offer or contract.(ii) all statements contained within these particulars are made without responsibility on the part of Chestertons or the vendor, (iii) whilst made in good faith, none of the statements contained within these particulars are to be relied upon as a statement or representation of fact, (iv) any intending purchasers must satisfy themselves by inspection or otherwise as to the correctness of each of the statements contained within these particulars, (v) the vendor does not make or give either Chestertons or any person in their employment any authority to make or give representation or warranty whatsoever in relation to this property. Wide angle lenses may be used. ©Copyright Chestertons [Chesterton Global Ltd | Registered Office 40 Connaught Street, Hyde Park, London W2 2AB Registered Company Number 05334580.