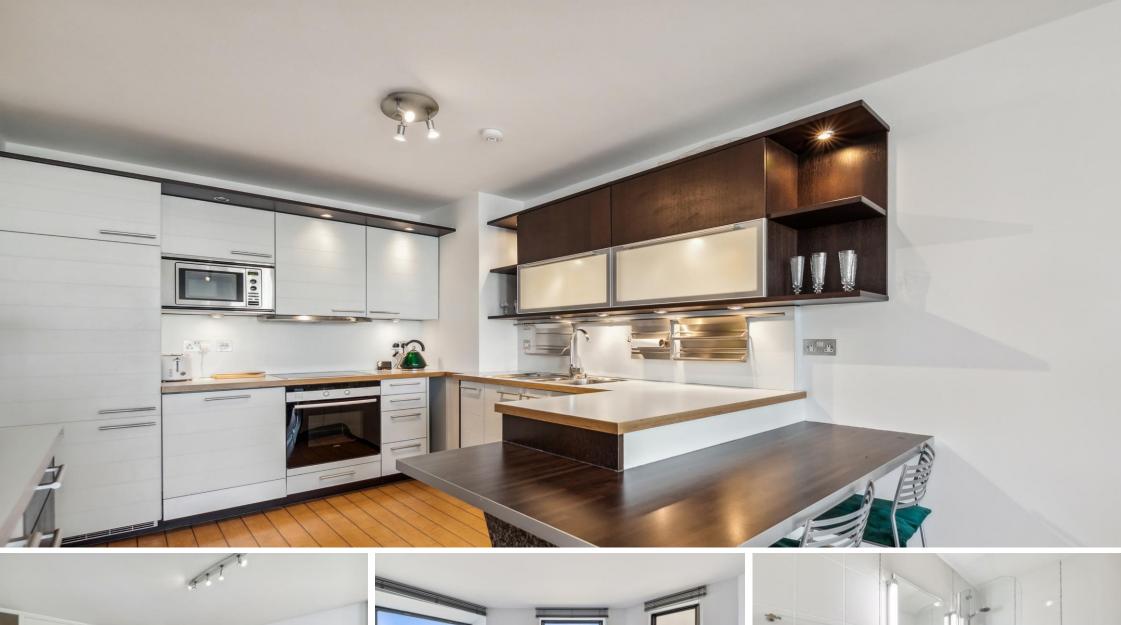

Riverside Court 20 Nine Elms Lane, SW8

CHESTERTONS

Fantastic large one bedroom apartment available in Nine Elms with two balconies and stunning river views.

Situated on the 5th floor, this spacious apartment comprises one double bedroom, one tiled bathroom, a fitted kitchen, a large balcony with direct river view. Further benefits from stunning views and parking available at an extra cost.