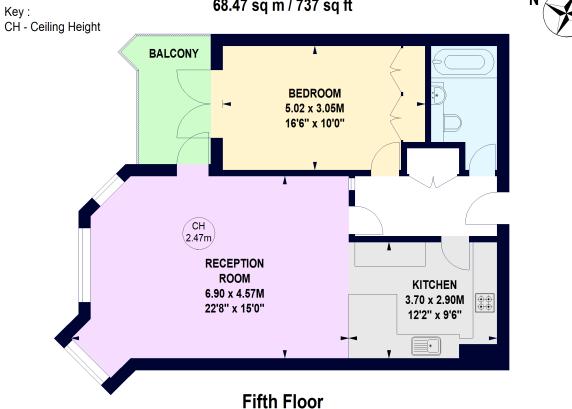

## Riverside Court, Nine Elms Lane, SW8

Approximate gross internal area 68.47 sq m / 737 sq ft

Not to scale, for guidance only and must not be relied upon as a statement of fact.

All measurements and areas are approximate only