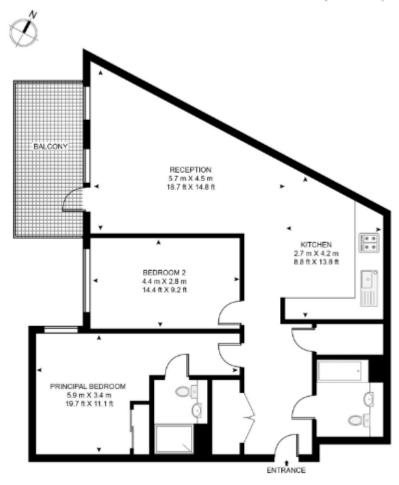

## DENVER BUILDING, LEXINGTON GARDENS

APPROXIMATE GROSS INTERNAL FLOOR AREA 890 SQ.FT (82.7 SQ.M)