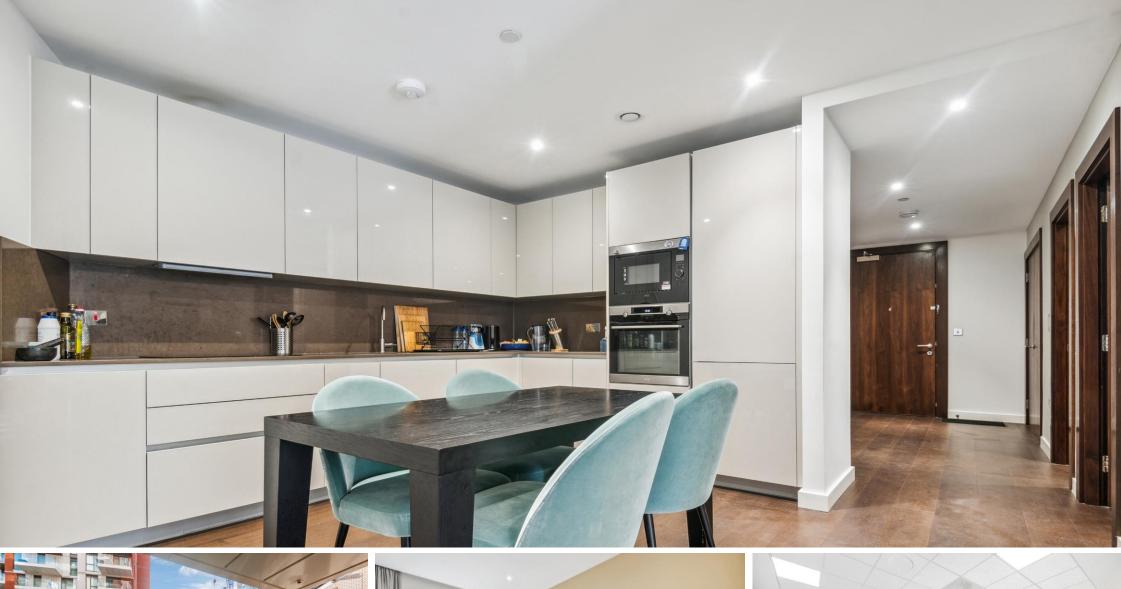

Denver Building 6 Malthouse Road, SW11

CHESTERTONS

With New York inspiration this stunning apartment offers open plan kitchen and reception room, full height windows, light and stylish interior, private balcony, 2 bedrooms and 2 bathrooms.