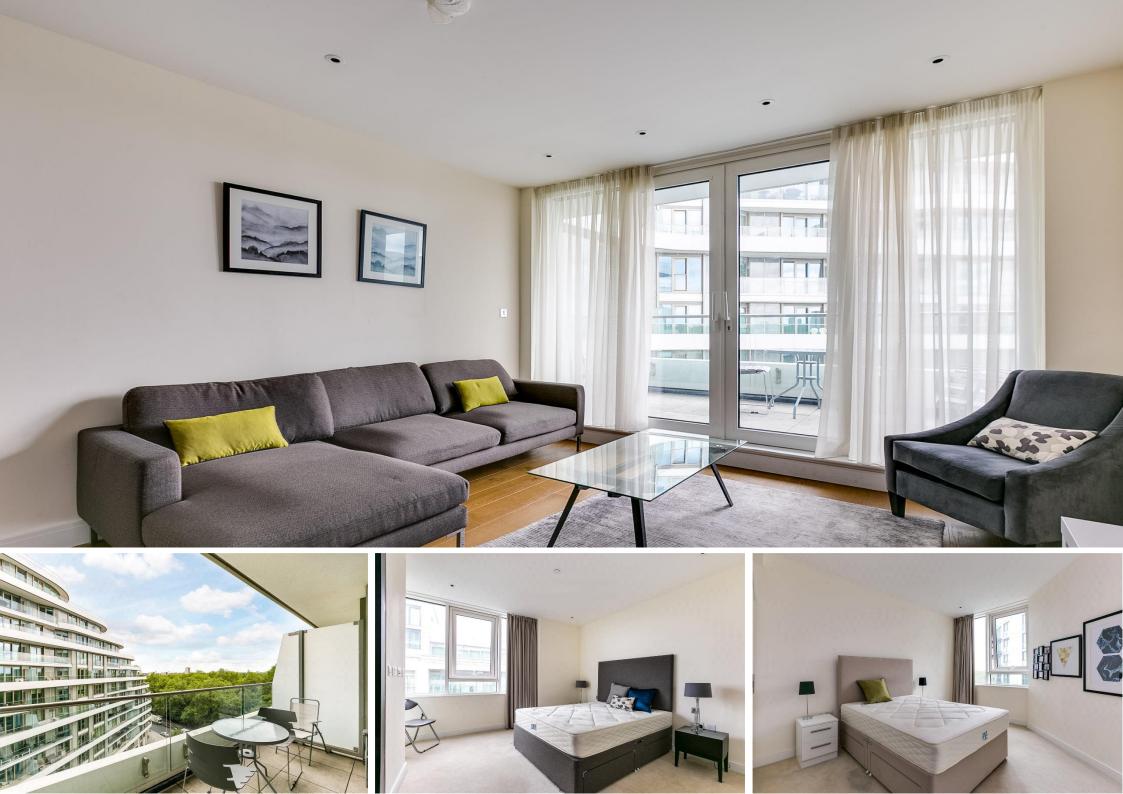

Cascade Court 1 Sopwith Way, SW11

Located on the 8th floor with a private balcony overlooking the residence sunken gardens and Battersea Park. The Vista building is located just off Chelsea Bridge, making it a 15 minute walk from the amenities of Sloane Square / the Kings Road.

- Excellent condition .
- Three double bedrooms .
- Two bathrooms .
- Private Balconies .
- Furnished .
- 24hr porter .

Minimum Term: **Deposit Required:** Local Authority: Council Tax Band: **EPC Rating: B** Furnished