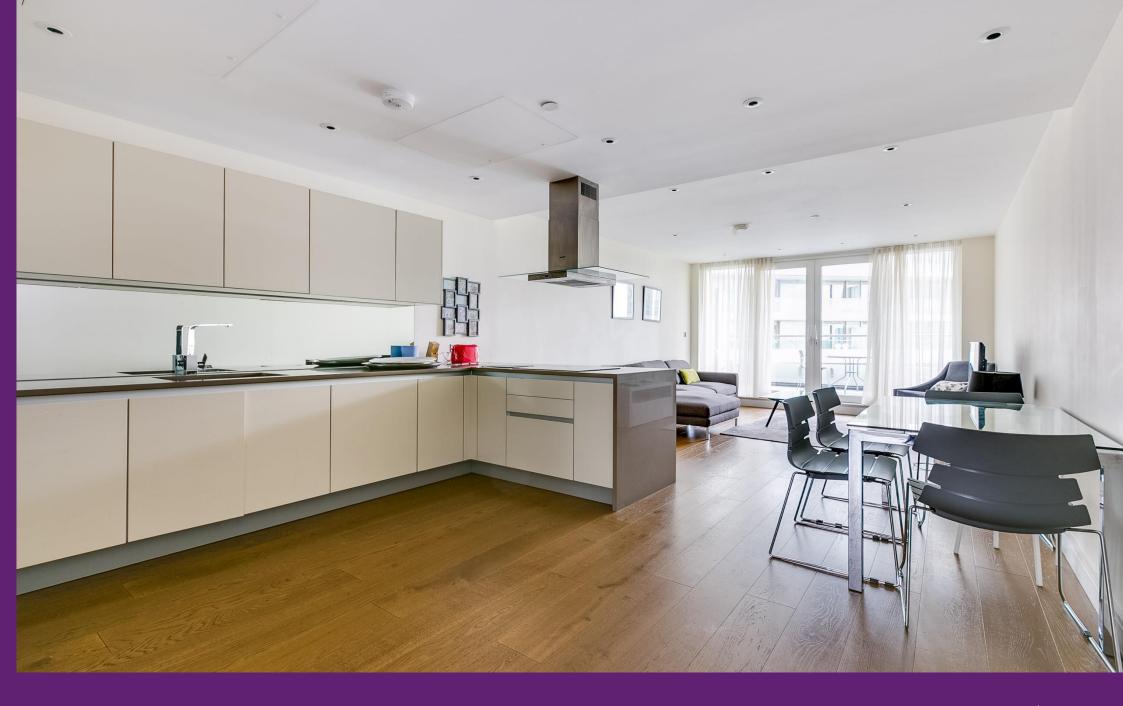

Cascade Court 1 Sopwith Way, SW11

Located on the 8th floor with a private balcony overlooking the residence sunken gardens and Battersea Park. The Vista building is located just off Chelsea Bridge, making it a 15 minute walk from the amenities of Sloane Square / the Kings Road.

- Excellent condition .
- Three double bedrooms .
- Two bathrooms .
- Private Balconies .
- Furnished .
- 24hr porter .

Minimum Term: **Deposit Required:** Local Authority: Council Tax Band: **EPC Rating: B** Furnished